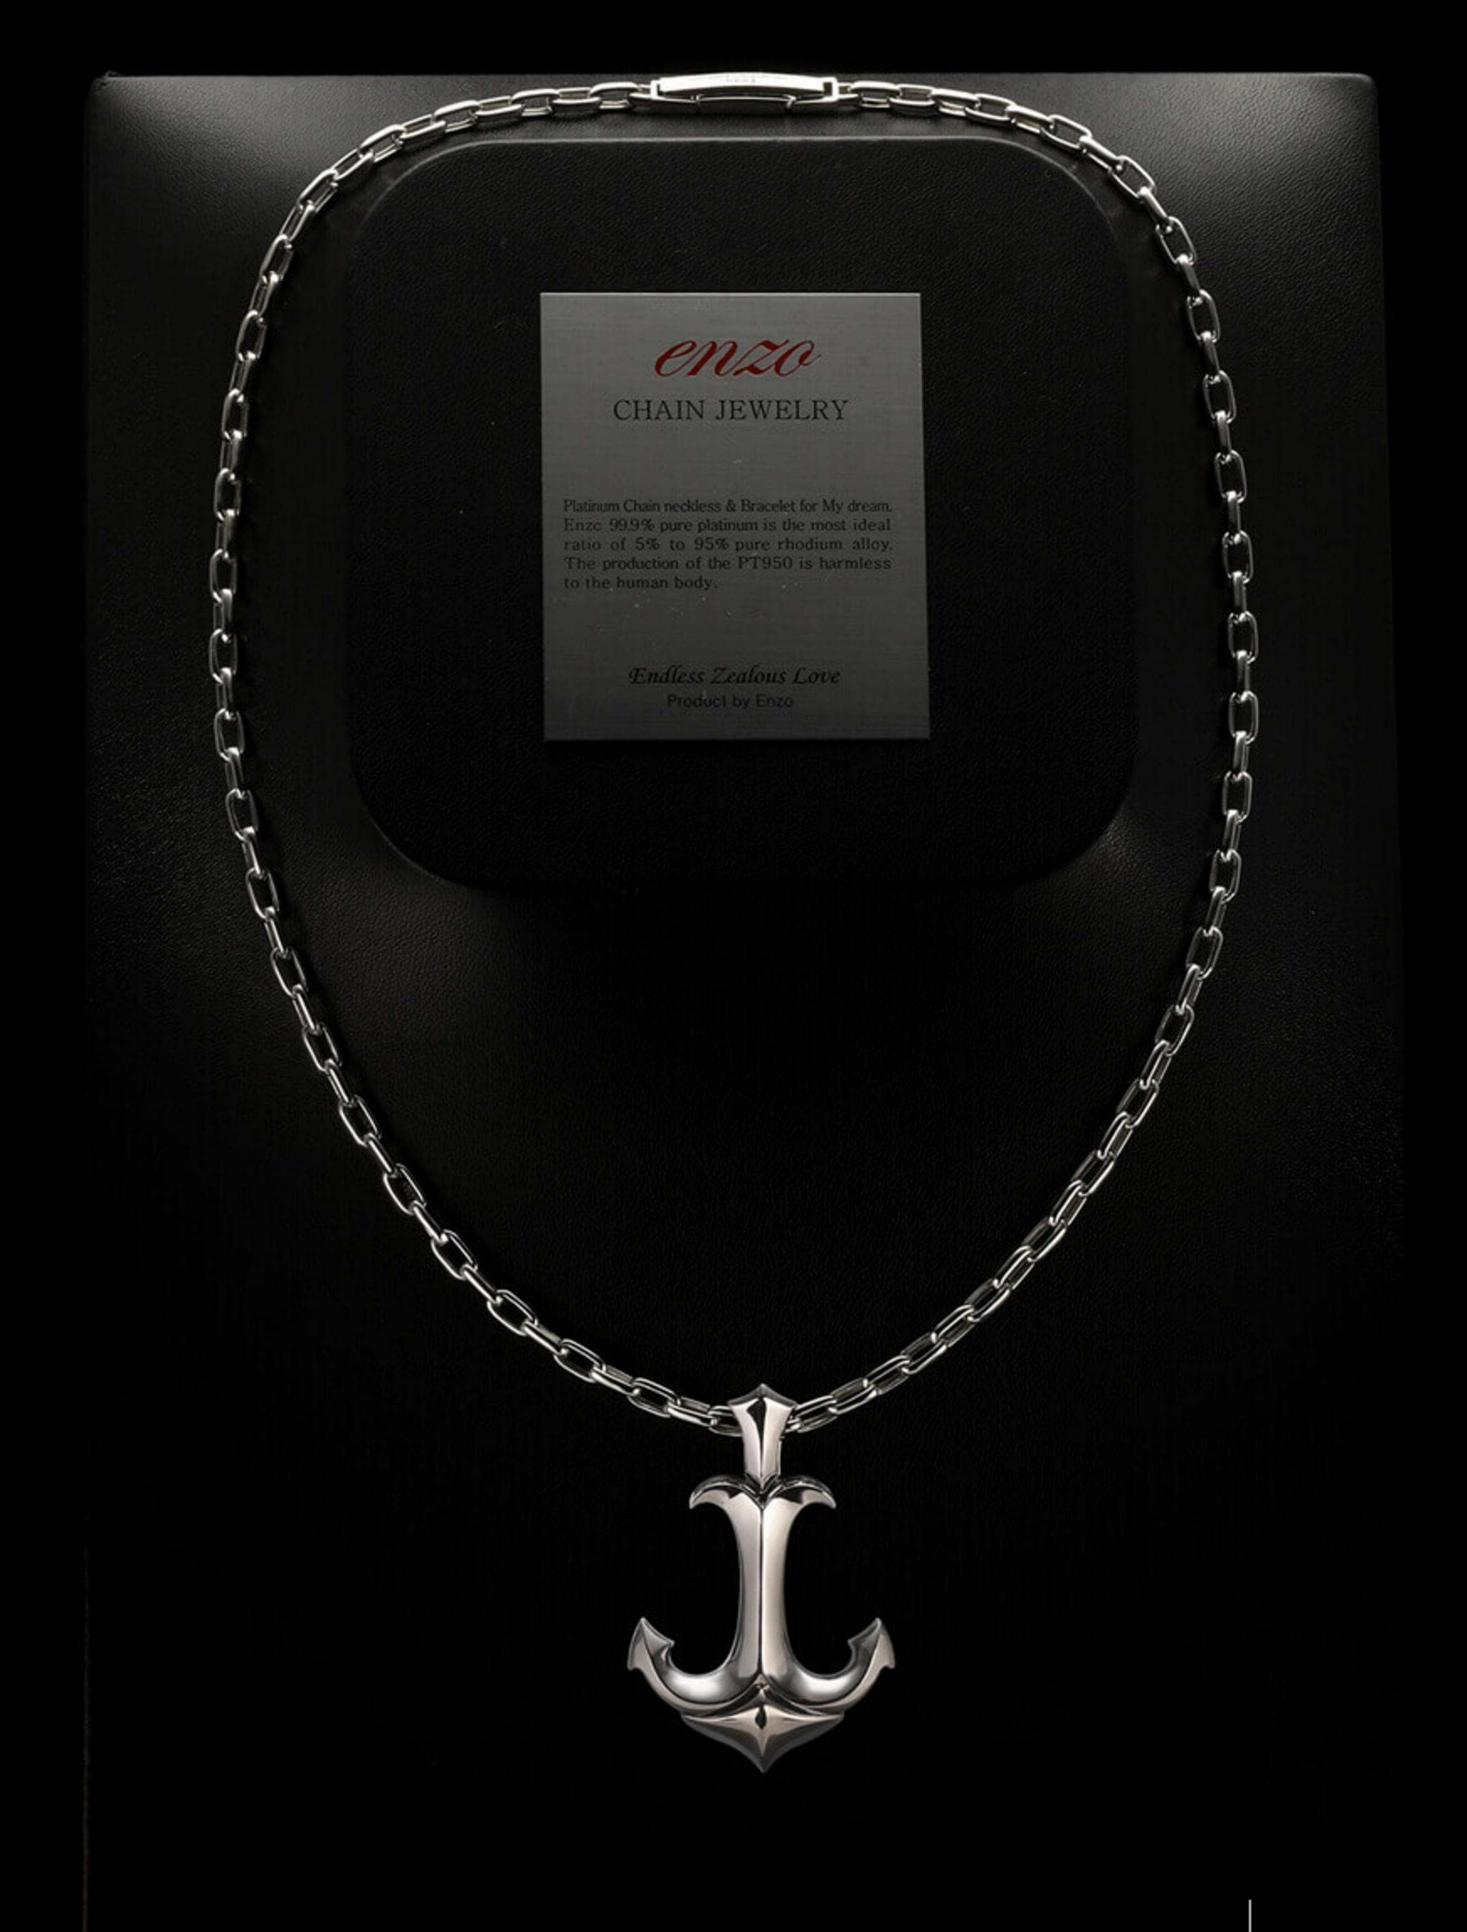

### 3PS105

The God of the Sea, Poseidon who is well-known with the power to control waves and the ability to travel in the sea freely. By thinking of Poseidon's power ByEnzo was inspired by the symbolic Trident that Poseidon possesses. The anchor-shaped Pendant is to appreciate the beauty of strength from the sea and waves. We believed that the anchor is a symbol of freedom, and by wearing the Pendant, you can be free to seek the romance from the sea.

Ref. 3PS105

Material: Platinum 950

Radius: 29 mm
Length: 23 mm
Thickness: 4 mm