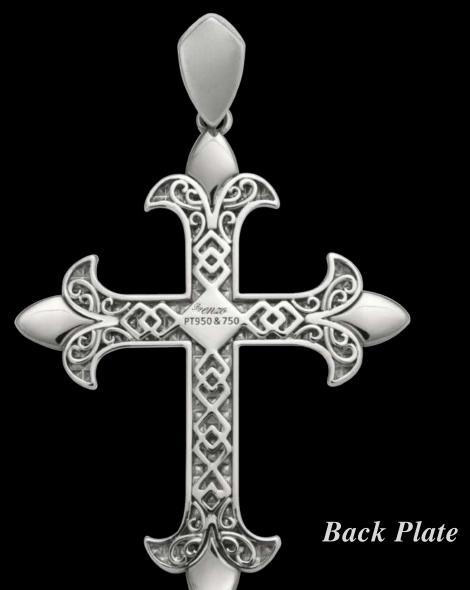

Ref: 3PS152

Material: Platinum 950

Radius: 28 mm Length: 44 mm Thickness: 7 mm

The pattern on the back designed originated from the middle East, promoting the glorious and vintage feeling, and the space left in the middle is used for engraving.

#### Back Plate

This pendant had shown the beauty of symmetric, since the ancient period, people have a great interest in a symmetrical pattern, and therefore, we have adapted the most commonly used design from the Renaissance period.