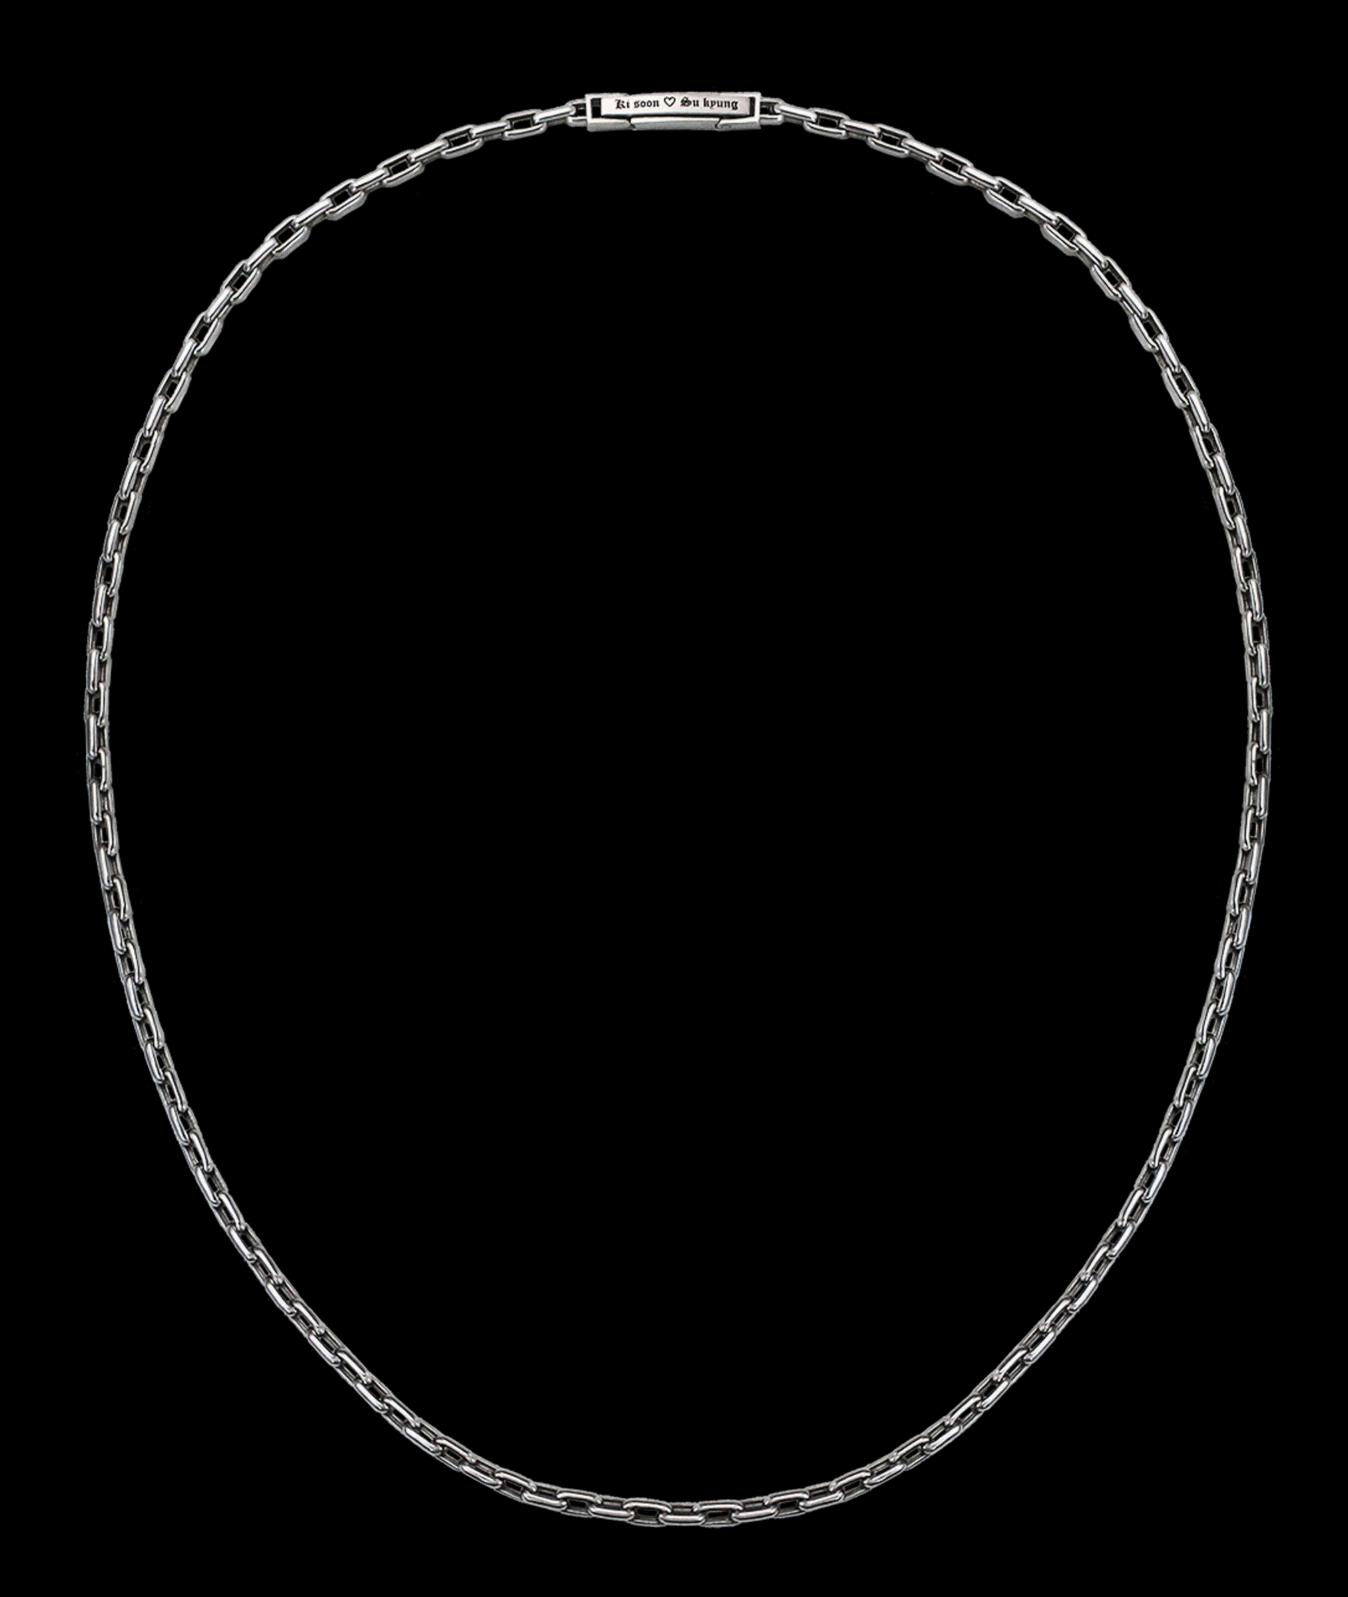

\*The platinum jewelry that has passed the purity test is engraved with the words of the "PT 950", the PT is the abbreviation of Platinum, and 950 is the overall 95% purity of the Platinum.

The Clasp shown above is used in the Standard and Dual Chains from the Earl Collection. For other clasp design, please refer to P.17.

# Beautifully Made Mechanical Linking Device

Art comes from detail, which determines success or failure. ByEnzo believes that the ultimate aesthetic significance of a man's jewelry is not only to show the appearance of the atmosphere but also to contain a calm inner. Therefore, the clasp attached to the bracelet or necklace has its practicability and beauty. From your point of view, we fully understand that you want to keep the jewelry in the best condition and avoid bumping and falling, so we design an excellent and reliable clasp that is not easy to fall off.

ByEnzo's dual insurance device perfectly solves your worries, the dual security lock can firmly fasten the chain together, in your daily life, or during exercises, the dual security device will never fall off. Besides, the manual tapping diamond grid not only improves the beauty of the clasp but also enhances the durability of the dual security device.

Even though it takes more time to create ByEnzo's clasp than an ordinary one, which requires a higher level of craftsmanship skills as well, we believed it worths the time. Although the production process takes a longer time, ByEnzo thinks that to ensure its safety, this is necessary. Craftsman spirit is the only driving force to promote our innovation and pursuit of perfection from beginning to end.