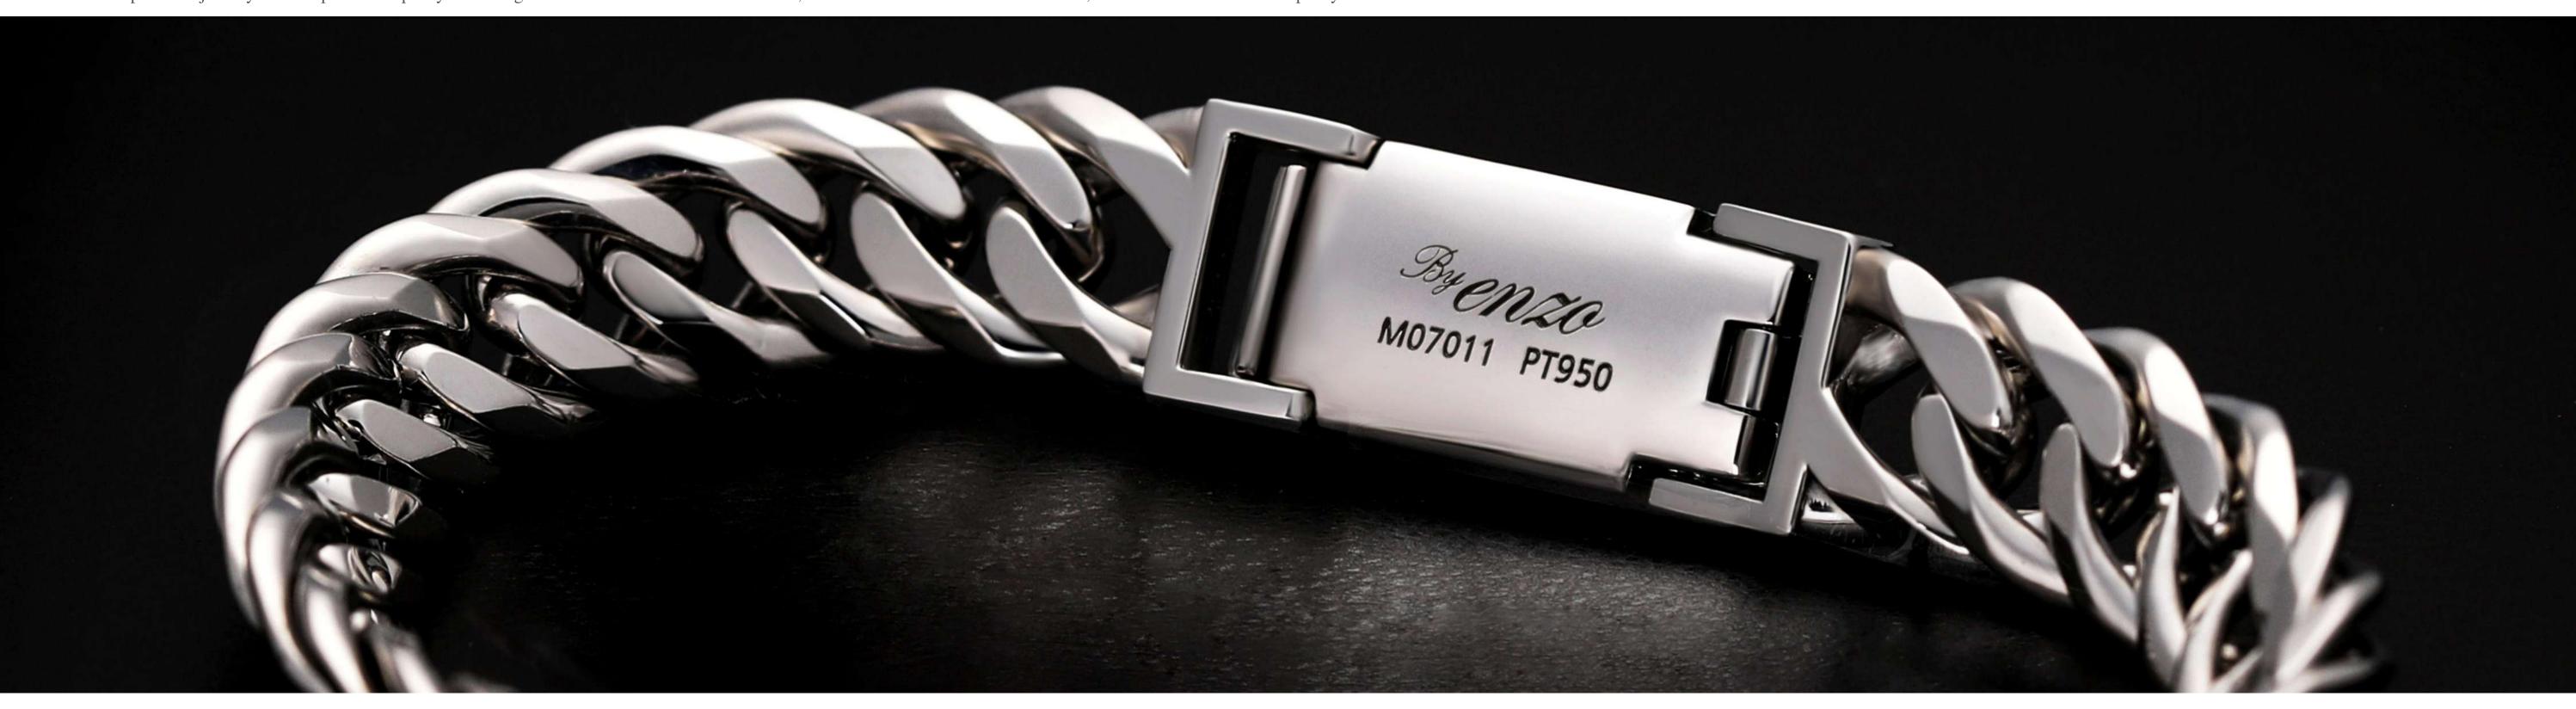

### Hallmark

ByEnzo is committed to bringing the highest quality jewelry to our customers; all finished products have passed rigorous quality inspection, especially platinum purity. We promise to provide you with the highest quality assurance, so each piece of inspected jewelry will be engraved with a purity approval mark, its year of manufacture, as well as our trademark to ensure that our distinguished customers receive the purest, most authentic and most perfect platinum, and are platinum jewelry that meets the PT 950 \* standard.

To provide a seamless after-sales service, we have done several actions, for example, your exclusive customer number will also be engraved on the jewelry you buy, and jewelry maintenance will be needed in the future to track down the production process and provide the corresponding after-sales service. Besides, ByEnzo's trademark is also engraved on the product to prove that it is the product of our brand.

\*The platinum jewelry that has passed the purity test is engraved with the words of the "PT 950", the PT is the abbreviation of Platinum, and 950 is the overall 95% purity of the Platinum.

The Clasp shown above is used in the Standard and Dual Chains from the Earl Collection. For other clasp design, please refer to P.17.