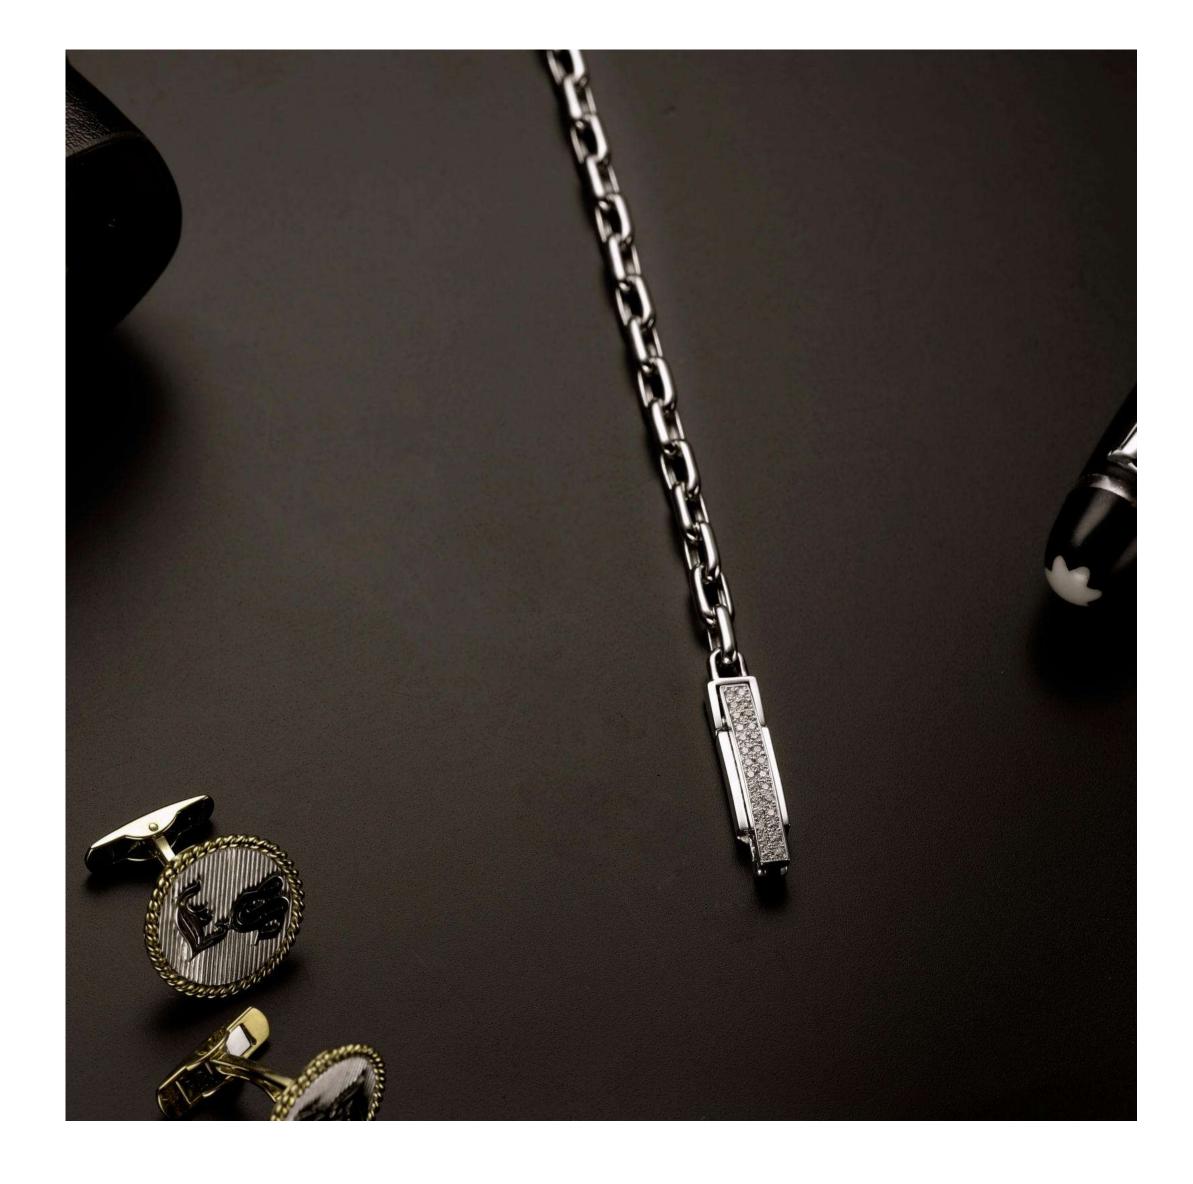

# Beautifully Made Mechanical Linking Device

Art comes from detail, which determines success or failure. ByEnzo believes that the ultimate aesthetic significance of a man's jewelry is not only to show the appearance of the atmosphere but also to contain a calm inner. Therefore, the clasp attached to the bracelet or necklace has its practicability and beauty. From your point of view, we fully understand that you want to keep the jewelry in the best condition and avoid bumping and falling, so we design an excellent and reliable clasp that is not easy to fall off.

ByEnzo's dual insurance device perfectly solves your worries, the dual security lock can firmly fasten the chain together, in your daily life, or during exercises, the dual security device will never fall off. Besides, the manual tapping diamond grid not only improves the beauty of the clasp but also enhances the durability of the dual security device.

Even though it takes more time to create ByEnzo's clasp than an ordinary one, which requires a higher level of craftsmanship skills as well, we believed it worths the time. Although the production process takes a longer time, ByEnzo thinks that to ensure its safety, this is necessary. Craftsman spirit is the only driving force to promote our innovation and pursuit of perfection from beginning to end.