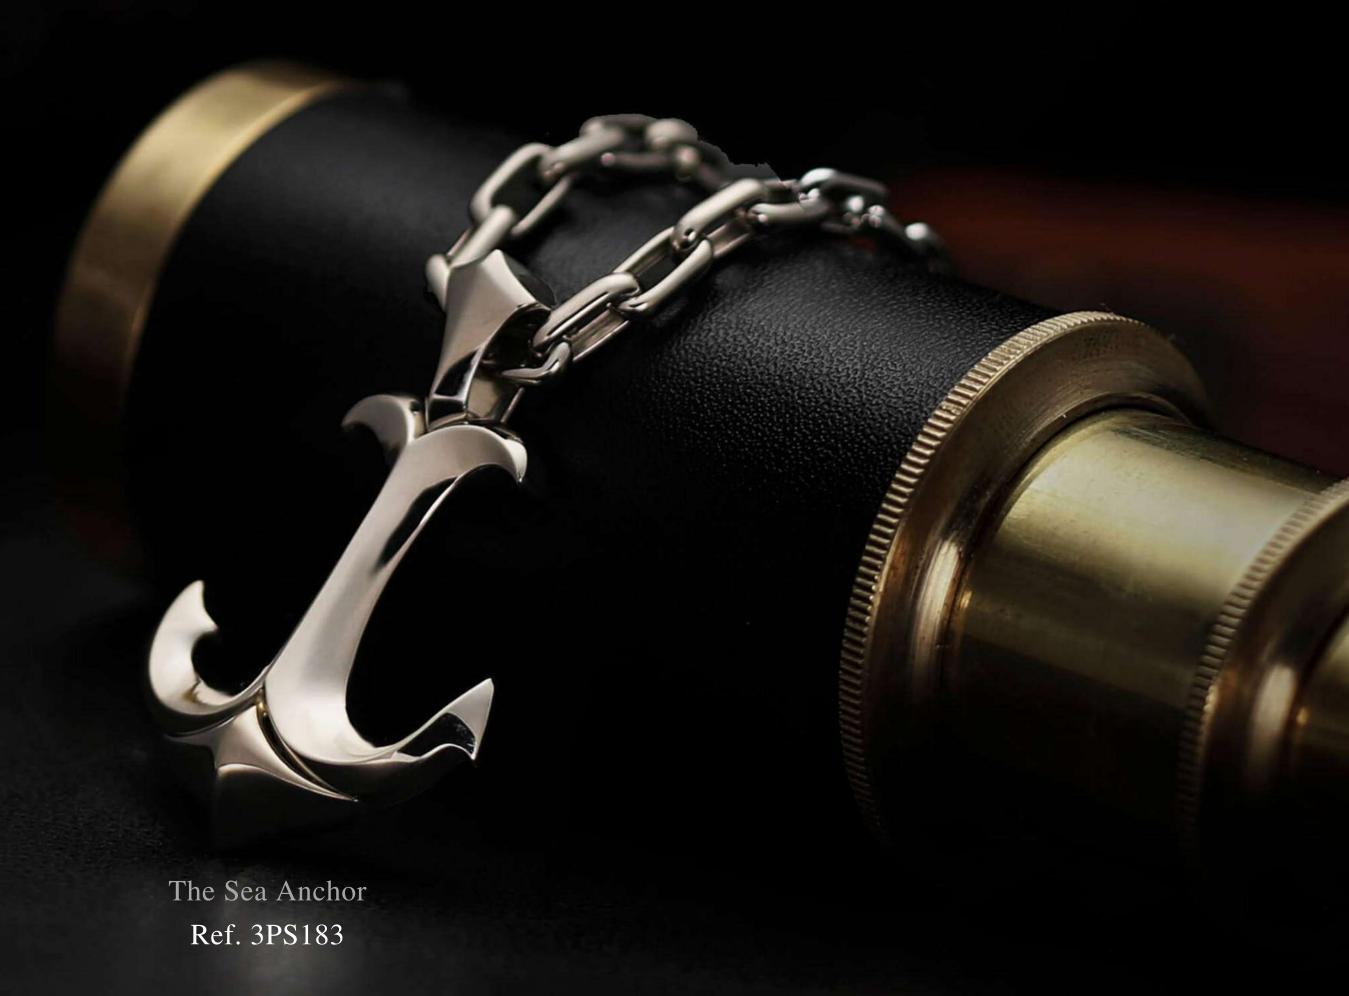

### THE ADVENTUROUS PENDANT

### 3PS183

The second "Sea Anchor" of the adventure series is full of steady sea temperament, the shape of the anchor, and the exquisite carvings behind it, and you would find that its fine details are so attractive, and the front and back designs are majestic of the sea. The whole pendant is formed by combining four separate parts and is assembled to form a pendant with a definite edge. In particular, the small details are hidden on the back of the jewelry with a large sailing boat, and the momentum of the wind and waves, which is a perfect reflection of the design concept, the continuous challenge, and the spirit of overcoming difficulties. This is one of the most outstanding works from ByEnzo.

Ref. 3PS183

Material: Platinum 950+18K Gold

Radius: 29.1 mm
Length: 38.7 mm
Thickness: 5.6 mm

Back Plate

By having a great contrast, the front side of the pendant is much simpler. However, every single parts of the pendant are handcrafted with extreme pursue of excellence. You are able to feel the craftsmanship.