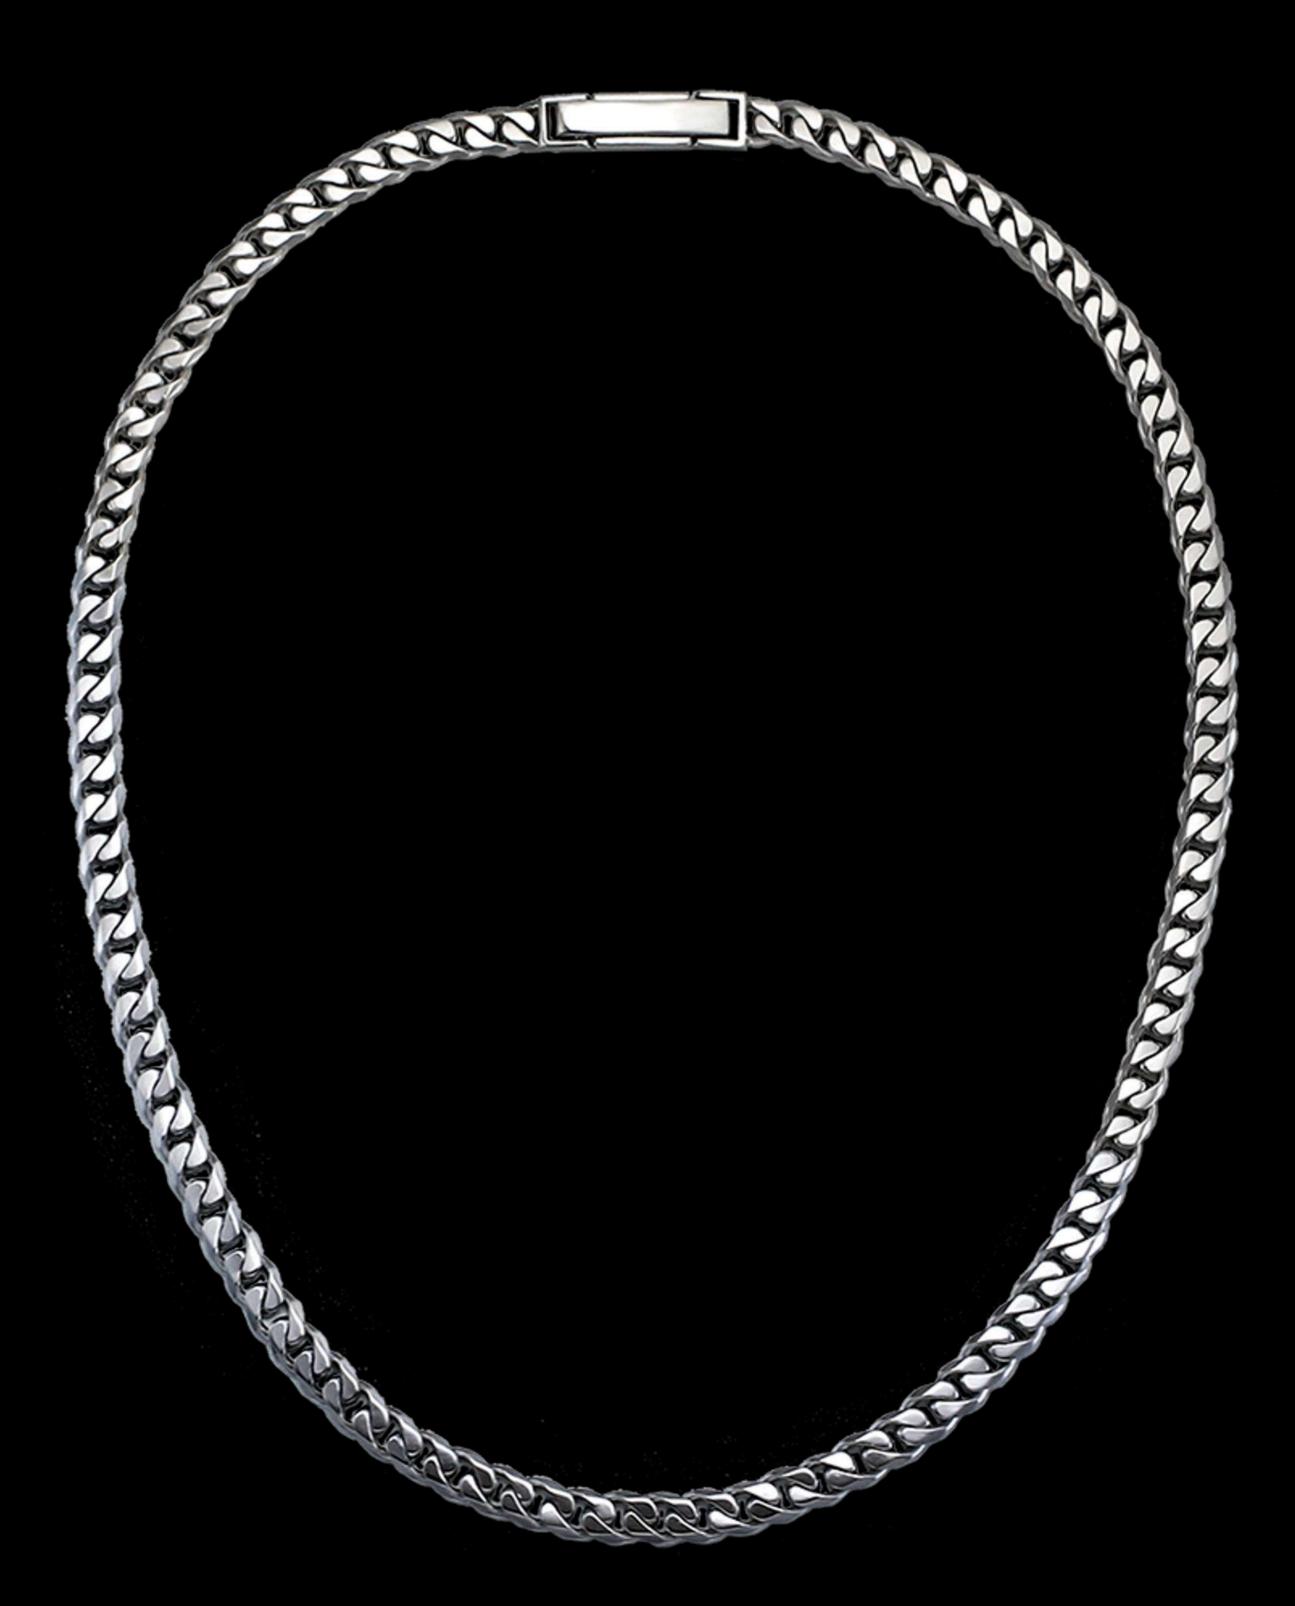

### STANDARD

The standard bracelet adapted Cuban chain design, made from PT 950. Platinum jewelry can deliver a unique dense feeling that no other metal can provide. The standard platinum bracelet in the Earl series is the most classic style, with a cool, refined, clean, and elegant design, which could be one of your best companions during your day. Each chain is processed by the hands of our master-level artisans to ensure the best quality.

In order to present the chain in a perfect vertical alignment, every single chain is being processed and assemble carefully. This is our insist on jewelry making spirit, and by upholding the craftsmanship spirit, we promise that you can feel the most extravagant and unadorned quality.

Length: 40-65 cm

Chain Style: Cuban Chain

The standard necklace adapted Cuban chain design, made from PT 950. Platinum jewelry can deliver a unique dense feeling that no other metal can provide. The standard platinum bracelet in the Earl series is the most classic style, with a cool, refined, clean, and elegant design, which could be one of your best companions during your day. Each chain is processed by the hands of our master-level artisans to ensure the best quality. In order to present the chain in a perfect vertical alignment, every single chain is being processed and assemble carefully. This is our insist on jewelry making spirit, and by upholding the craftsmanship spirit, we promise that you can feel the most extravagant and unadorned quality. 