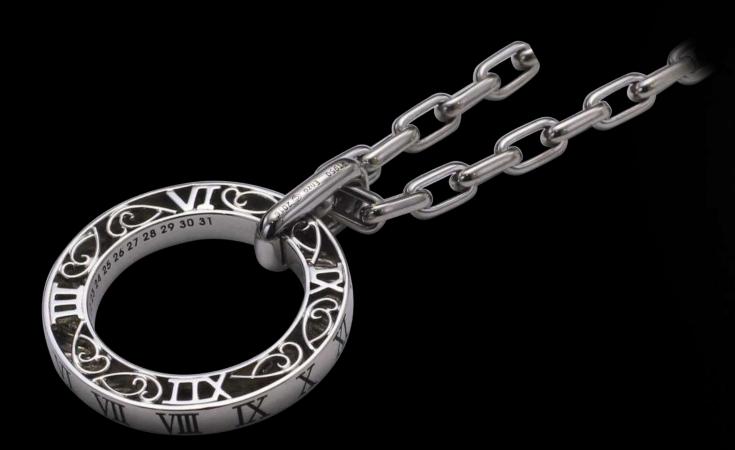

### 3PS107

The sun god Apollo, the sun is one of the origins of life, warm and warm, the designer adopted the concept of time and combined the appearance of the sun as the design concept. The pendant is a perfect circle, and the outer ring is engraved with one to twelve Roman numerals representing the month; with a date engraved in the inner circle, you can embed diamonds in specific positions of the day and month to mark the special days of your life.

#### Back Plate

Arabesque pattern in adapted in the design of the Apollo pendant but as you look more carefully into the details of the pendant. You can find out four Roman numbers which represented the year, if you would like to bespoke the date of year of your own, please contact us for further information.