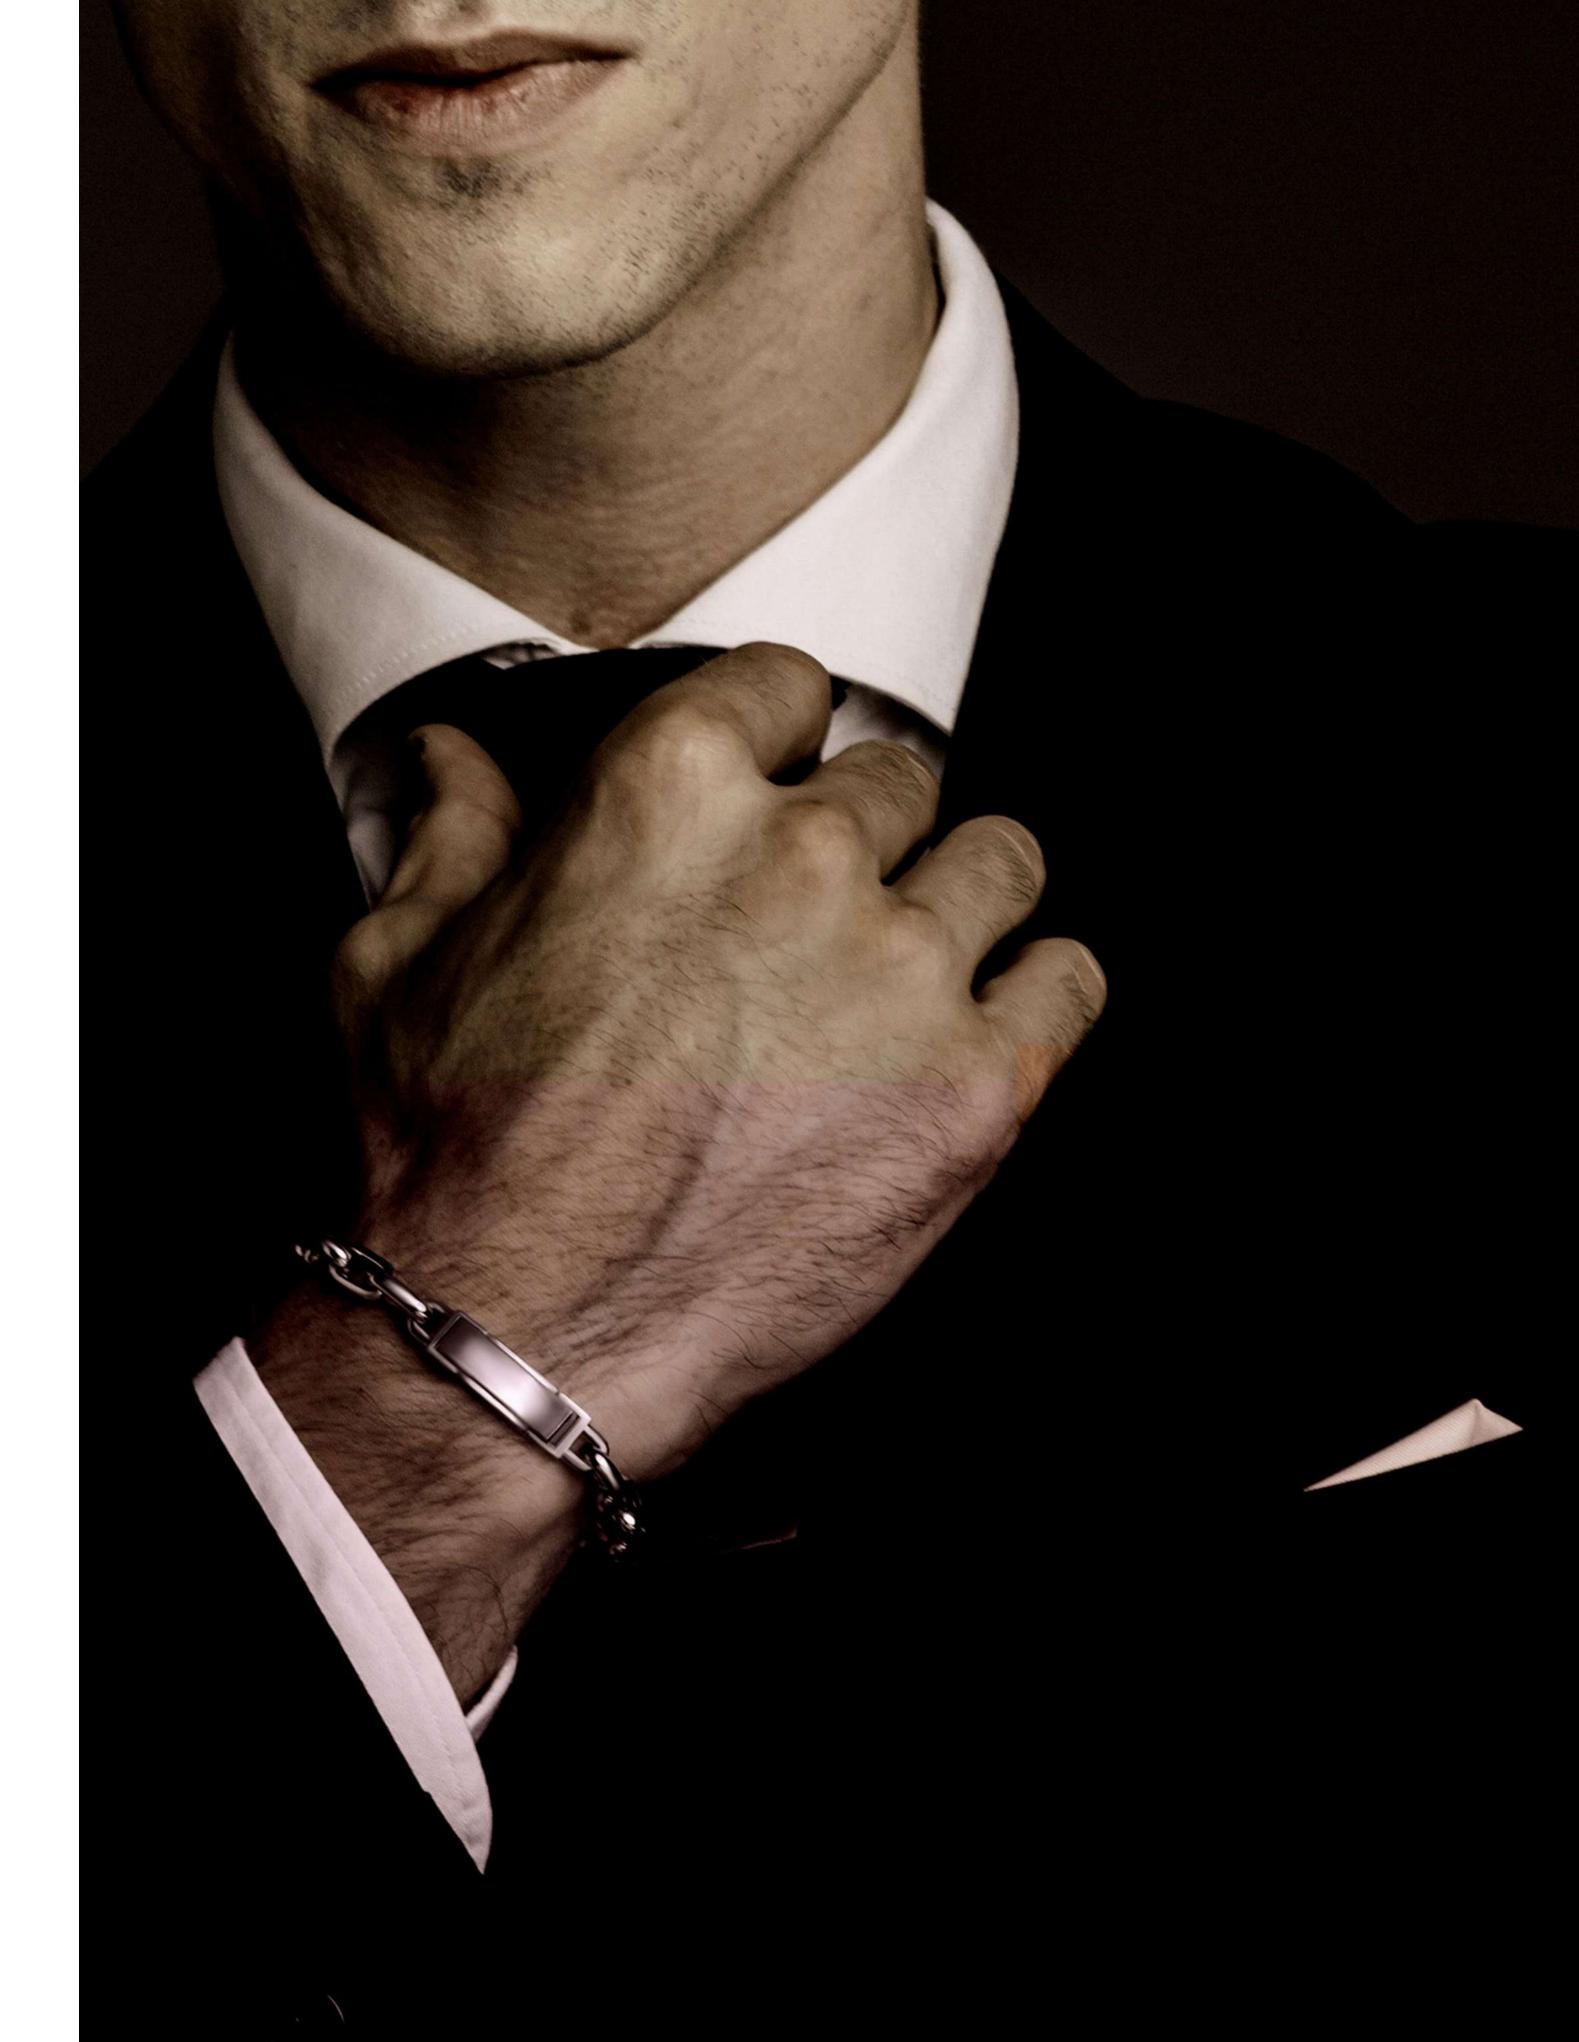

# Beautifully Made Mechanical Linking Device

Art comes from detail, which determines success or failure. ByEnzo believes that the ultimate aesthetic significance of a man's jewelry is not only to show the appearance of the atmosphere but also to contain a calm inner. Therefore, the clasp attached to the bracelet or necklace has its practicability and beauty. From your point of view, we fully understand that you want to keep the jewelry in the best condition and avoid bumping and falling, so we design an excellent and reliable clasp that is not easy to fall off.

ByEnzo's dual insurance device perfectly solves your worries, the dual security lock can firmly fasten the chain together, in your daily life, or during exercises, the dual security device will never fall off. Besides, the manual tapping diamond grid not only improves the beauty of the clasp but also enhances the durability of the dual security device.

Even though it takes more time to create ByEnzo's clasp than an ordinary one, which requires a higher level of craftsmanship skills as well, we believed it worths the time. Although the production process takes a longer time, ByEnzo thinks that to ensure its safety, this is necessary. Craftsman spirit is the only driving force to promote our innovation and pursuit of perfection from beginning to end.