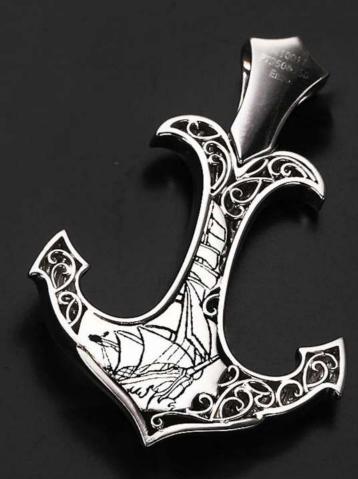

### 3PS183

The second "Sea Anchor" of the adventure series is full of steady sea temperament, the shape of the anchor, and the exquisite carvings behind it, and you would find that its fine details are so attractive, and the front and back designs are majestic of the sea. The whole pendant is formed by combining four separate parts and is assembled to form a pendant with a definite edge. In particular, the small details are hidden on the back of the jewelry with a large sailing boat, and the momentum of the wind and waves, which is a perfect reflection of the design concept, the continuous challenge, and the spirit of overcoming difficulties. This is one of the most outstanding works from ByEnzo.

Ref. 3PS183

Material: Platinum 950+18K Gold

Radius: 29.1 mm
Length: 38.7 mm
Thickness: 5.6 mm

Back Plate

By having a great contrast, the front side of the pendant is much simpler. However, every single parts of the pendant are handcrafted with extreme pursue of excellence. You are able to feel the craftsmanship.