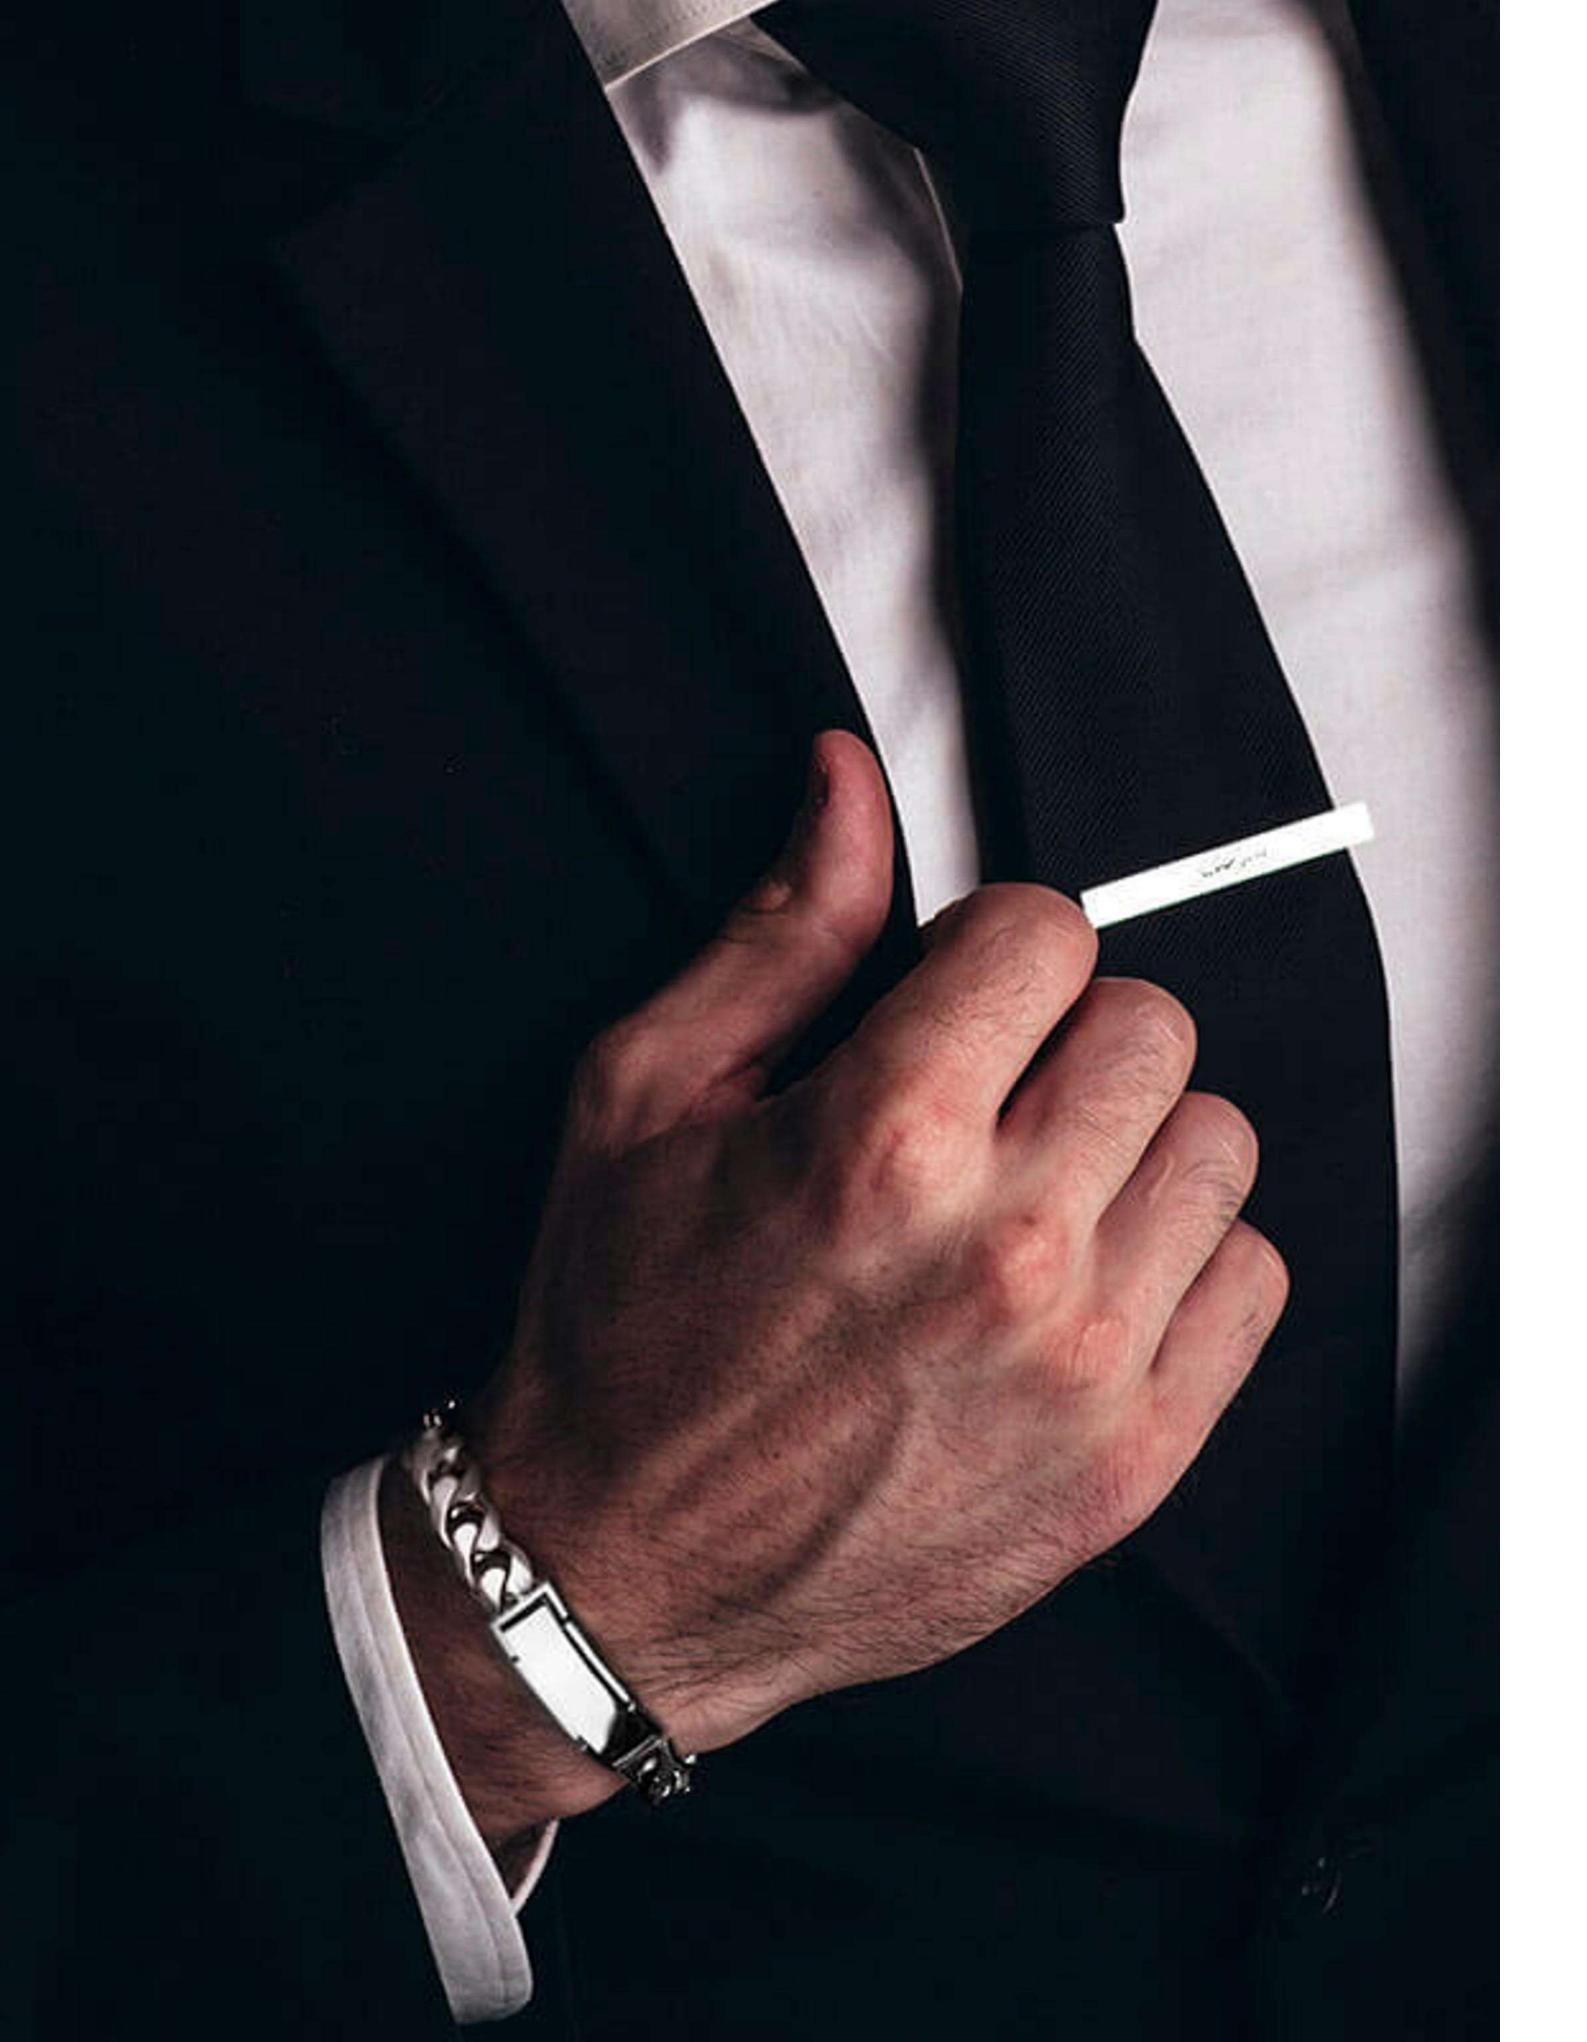

# Beautifully Made Mechanical Linking Device

Art comes from detail, which determines success or failure. ByEnzo believes that the ultimate aesthetic significance of a man's jewelry is not only to show the appearance of the atmosphere but also to contain a calm inner. Therefore, the clasp attached to the bracelet or necklace has its practicability and beauty. From your point of view, we fully understand that you want to keep the jewelry in the best condition and avoid bumping and falling, so we design an excellent and reliable clasp that is not easy to fall off.

ByEnzo's dual insurance device perfectly solves your worries, the dual security lock can firmly fasten the chain together, in your daily life, or during exercises, the dual security device will never fall off. Besides, the manual tapping diamond grid not only improves the beauty of the clasp but also enhances the durability of the dual security device.

Even though it takes more time to create ByEnzo's clasp than an ordinary one, which requires a higher level of craftsmanship skills as well, we believed it worths the time. Although the production process takes a longer time, ByEnzo thinks that to ensure its safety, this is necessary. Craftsman spirit is the only driving force to promote our innovation and pursuit of perfection from beginning to end.

Our mission is to listen to your story and make your dreams come true. ByEnzo sincerely hopes to become a unique and extraordinary existence for your success.

The above bracelet is a double buckle men's bracelet in the Earl series, and the other chain designs are detailed on page 17.