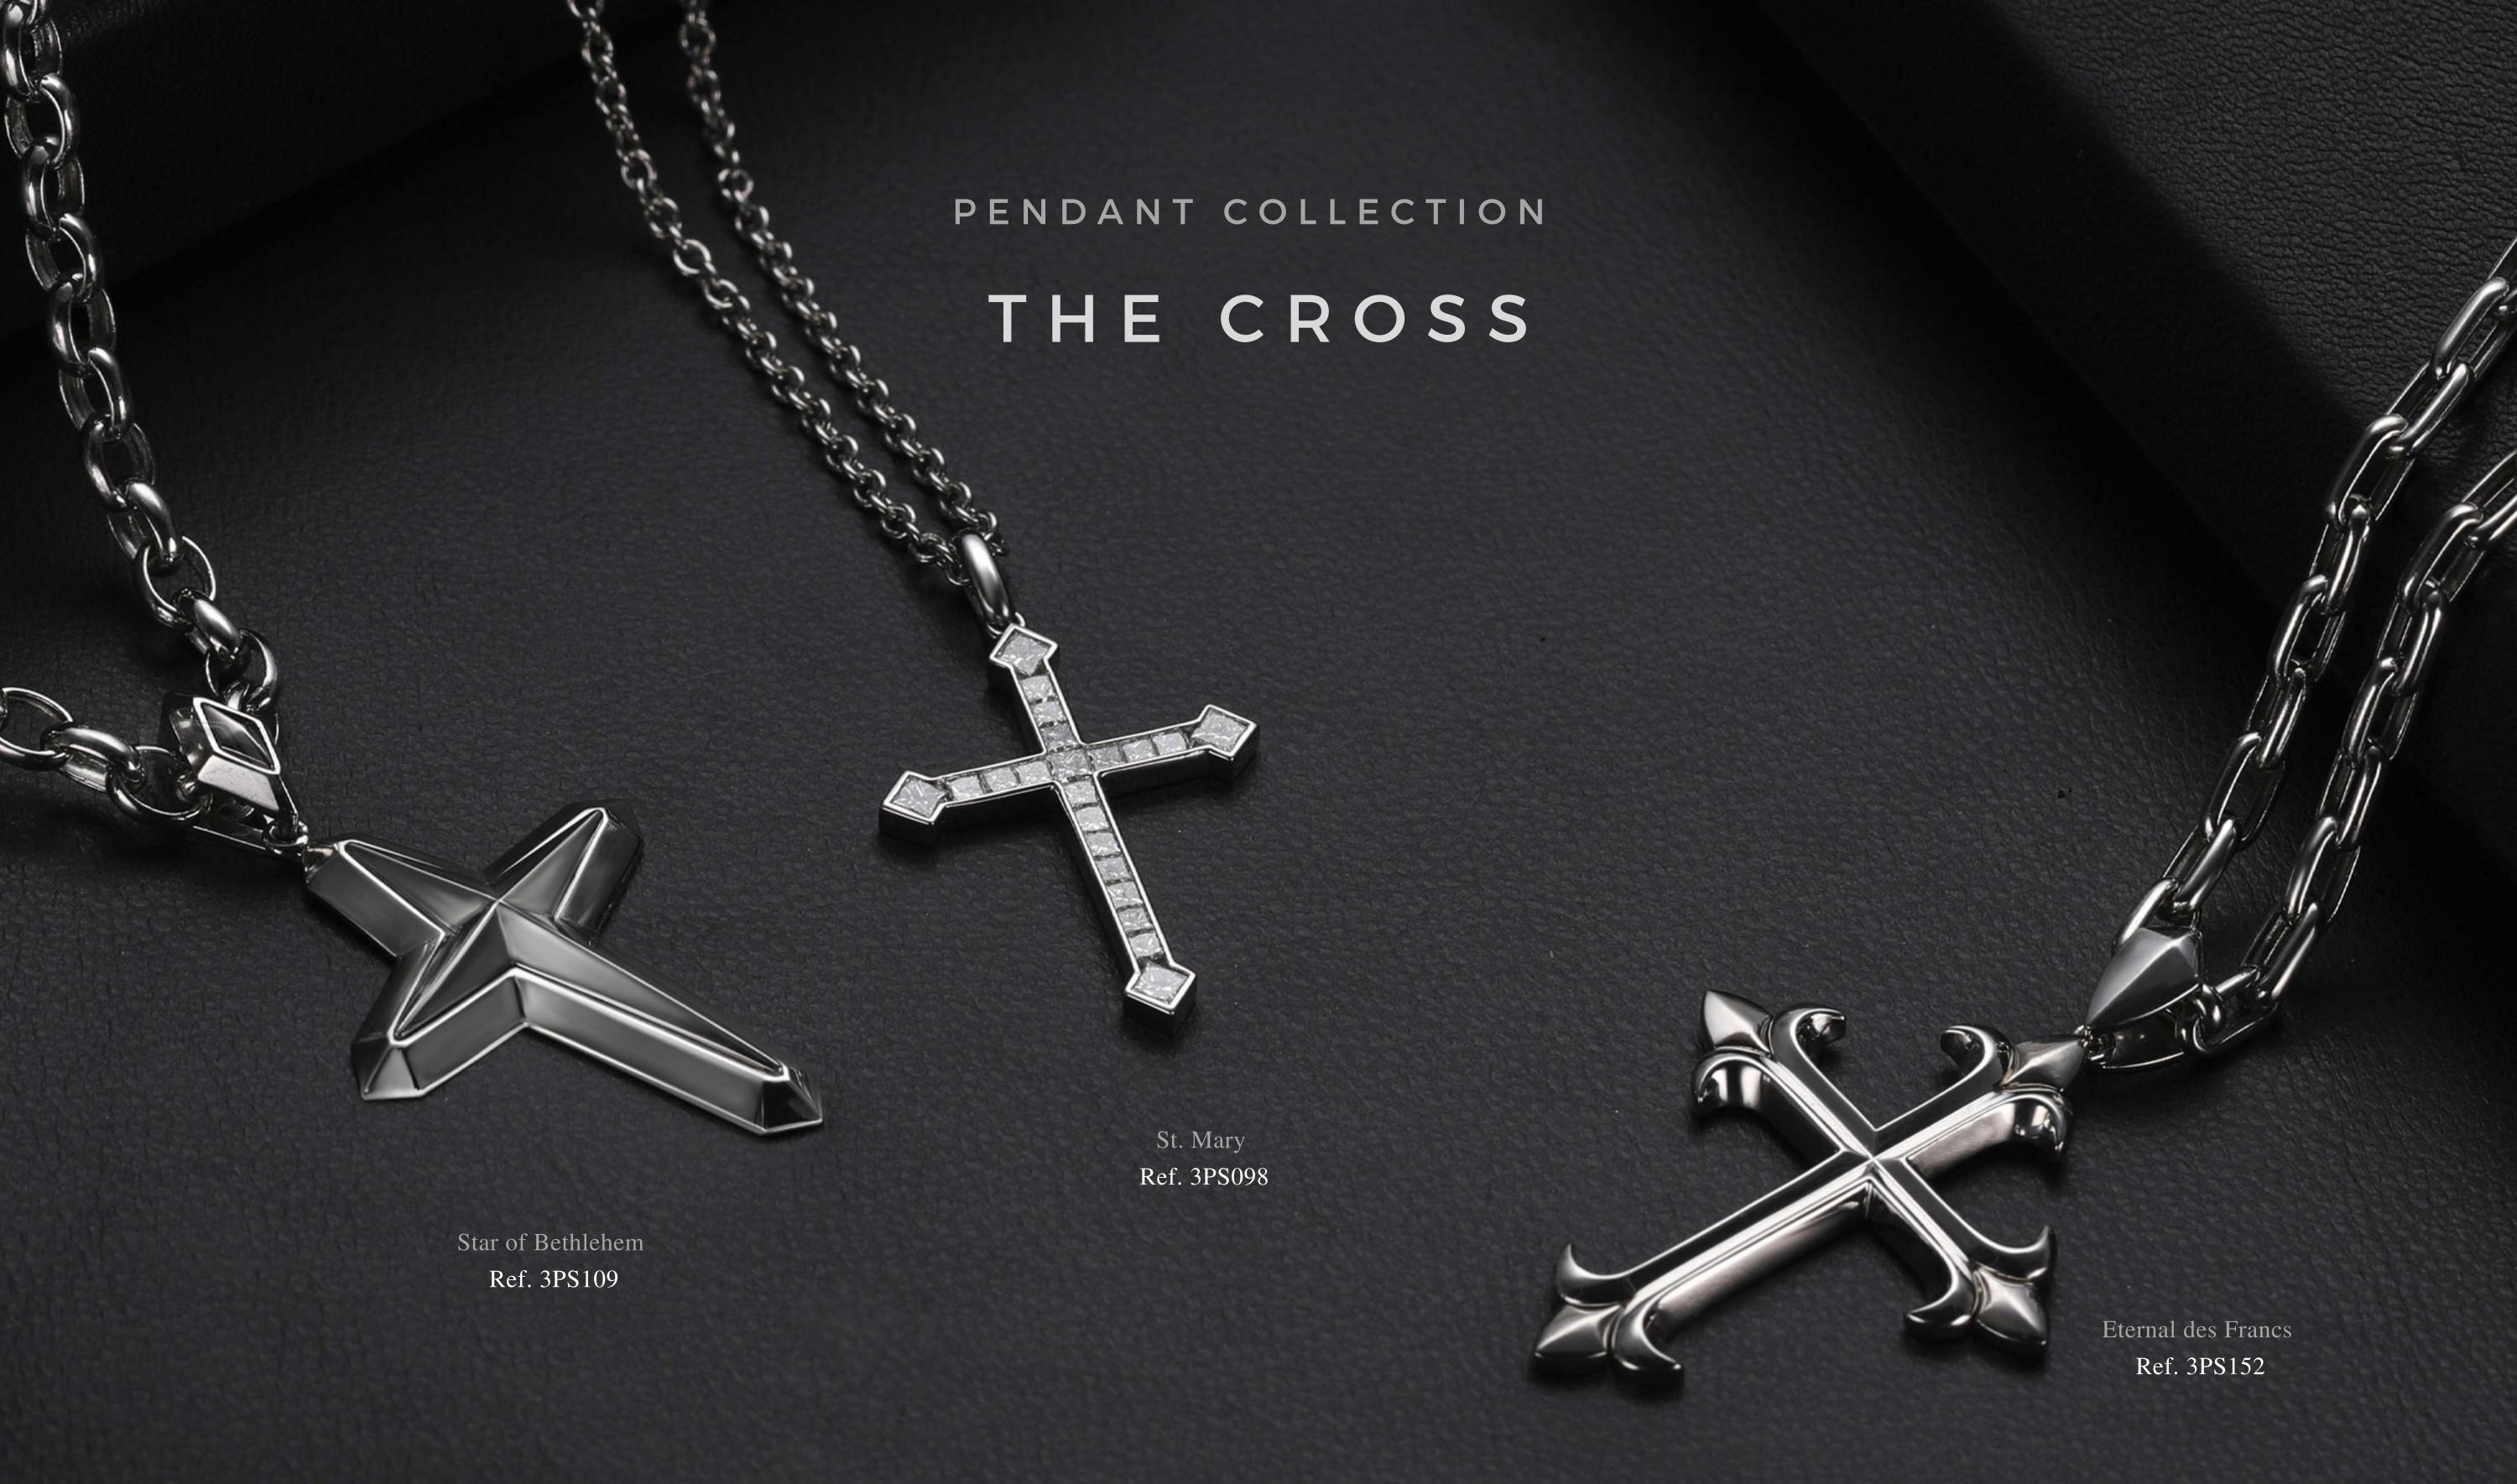

### THE CROSS COLLECTION

### 3PS152

Inspiration from the style in the Renaissance period, this cross design represented a vintage sensation with a dignified temperament. The decorations on the corners used to be patterns that were commonly used in the Renaissance period. Even if you have no religious background, this is a style you can wear as a piece of vintage style jewelry.

### 3PS109

The Bethlehem Star is one of the brightest stars in the wintertime; it is also named as the Christmas Star. To create a star-like effect, our designer decided to add another layer on top of the cross pendant. It looked like the Bethlehem Star that shinning on top of the sky.

### 3PS098

Diamonds are set on the cross with a pure and dignified sensation; our design inspiration was originated from the St. Mary portrait in the catholic church, where you might find peace from starring at the portrait. The sparking from the diamond acts like the sunlight coming through the window, embracing you with warmth.