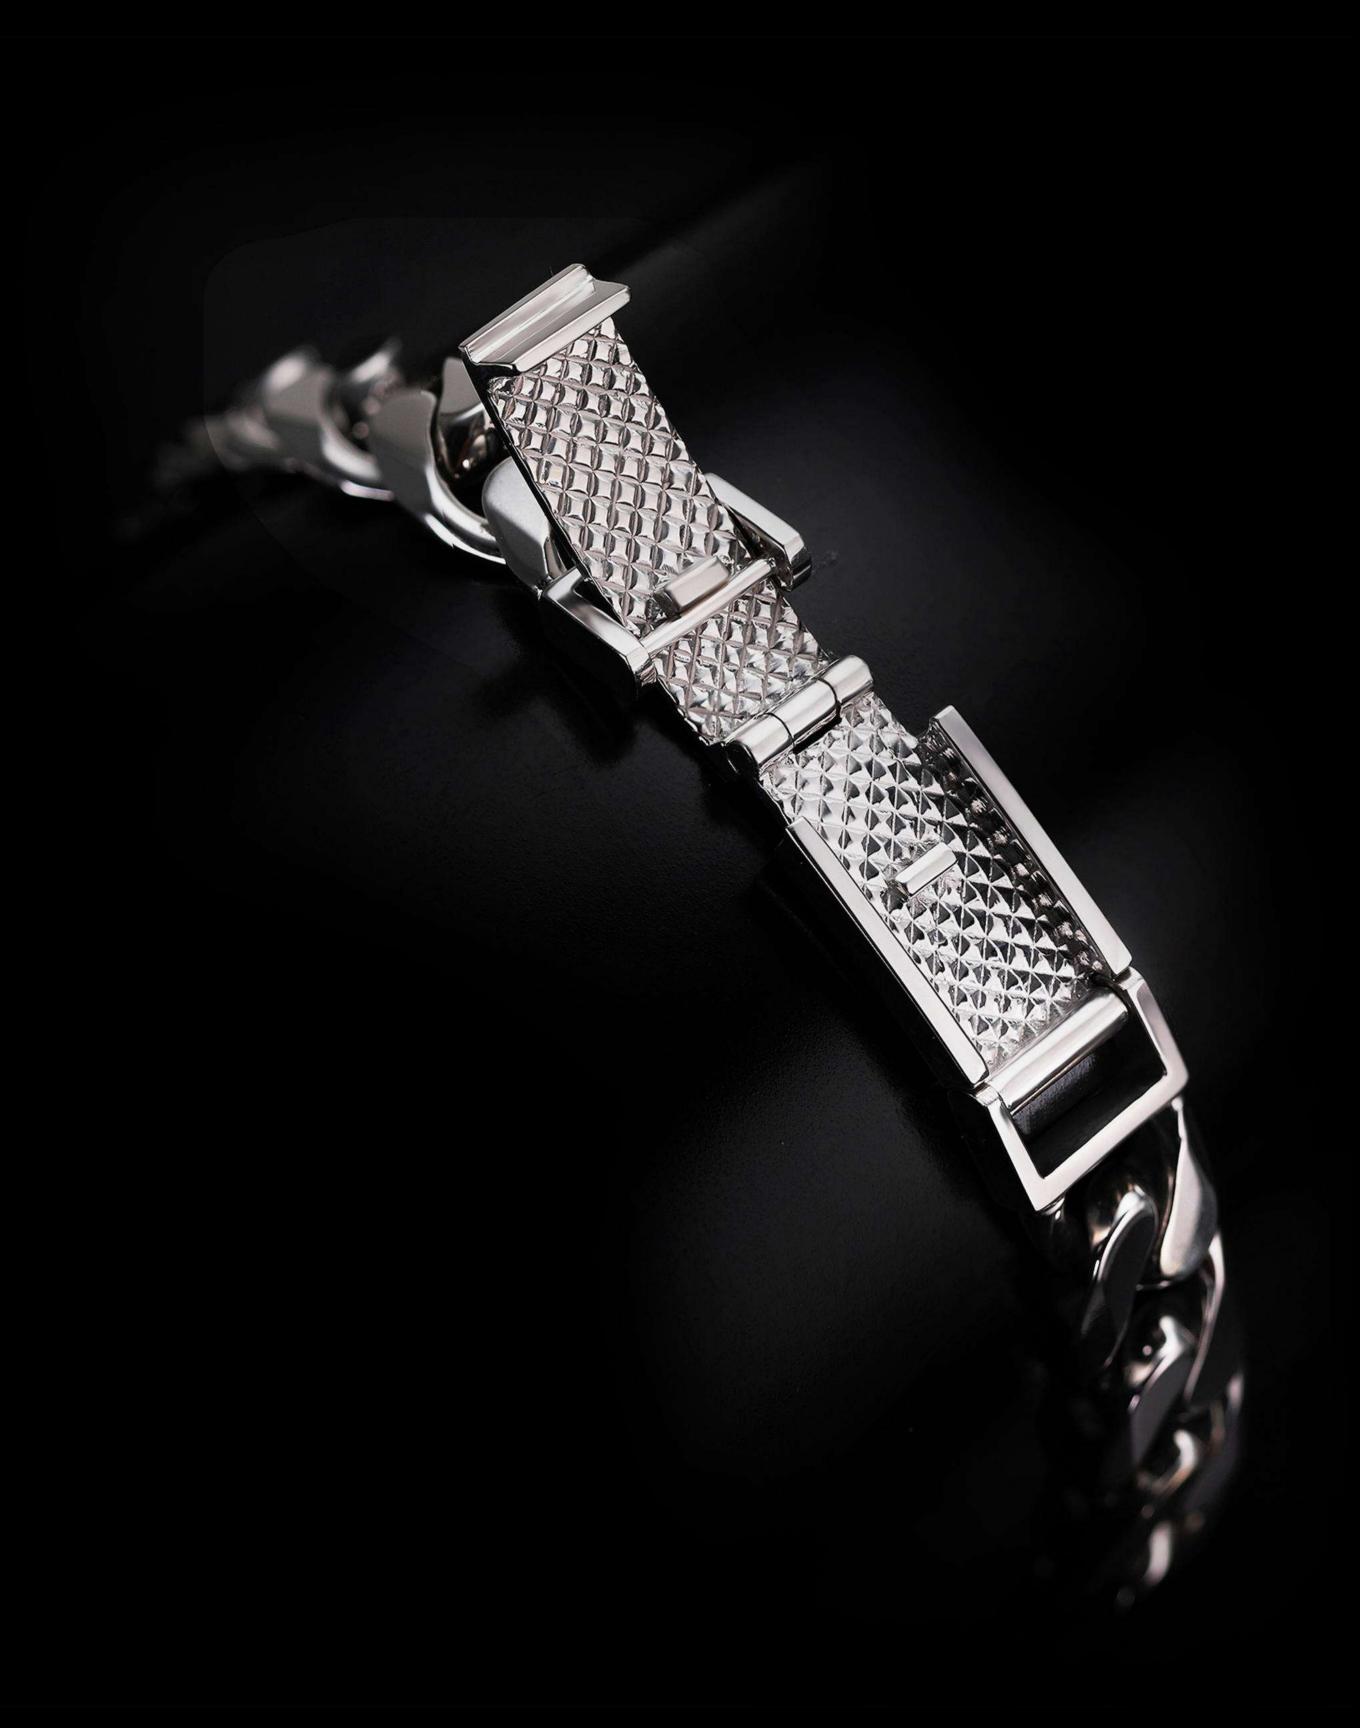

# Beautifully Made Mechanical Linking Device

Art comes from detail, which determines success or failure. ByEnzo believes that the ultimate aesthetic significance of a man's jewelry is not only to show the appearance of the atmosphere but also to contain a calm inner. Therefore, the clasp attached to the bracelet or necklace has its practicability and beauty. From your point of view, we fully understand that you want to keep the jewelry in the best condition and avoid bumping and falling, so we design an excellent and reliable clasp that is not easy to fall off.

ByEnzo's dual insurance device perfectly solves your worries, the dual security lock can firmly fasten the chain together, in your daily life, or during exercises, the dual security device will never fall off. Besides, the manual tapping diamond grid not only improves the beauty of the clasp but also enhances the durability of the dual security device.

Even though it takes more time to create ByEnzo's clasp than an ordinary one, which requires a higher level of craftsmanship skills as well, we believed it worths the time. Although the production process takes a longer time, ByEnzo thinks that to ensure its safety, this is necessary. Craftsman spirit is the only driving force to promote our innovation and pursuit of perfection from beginning to end.