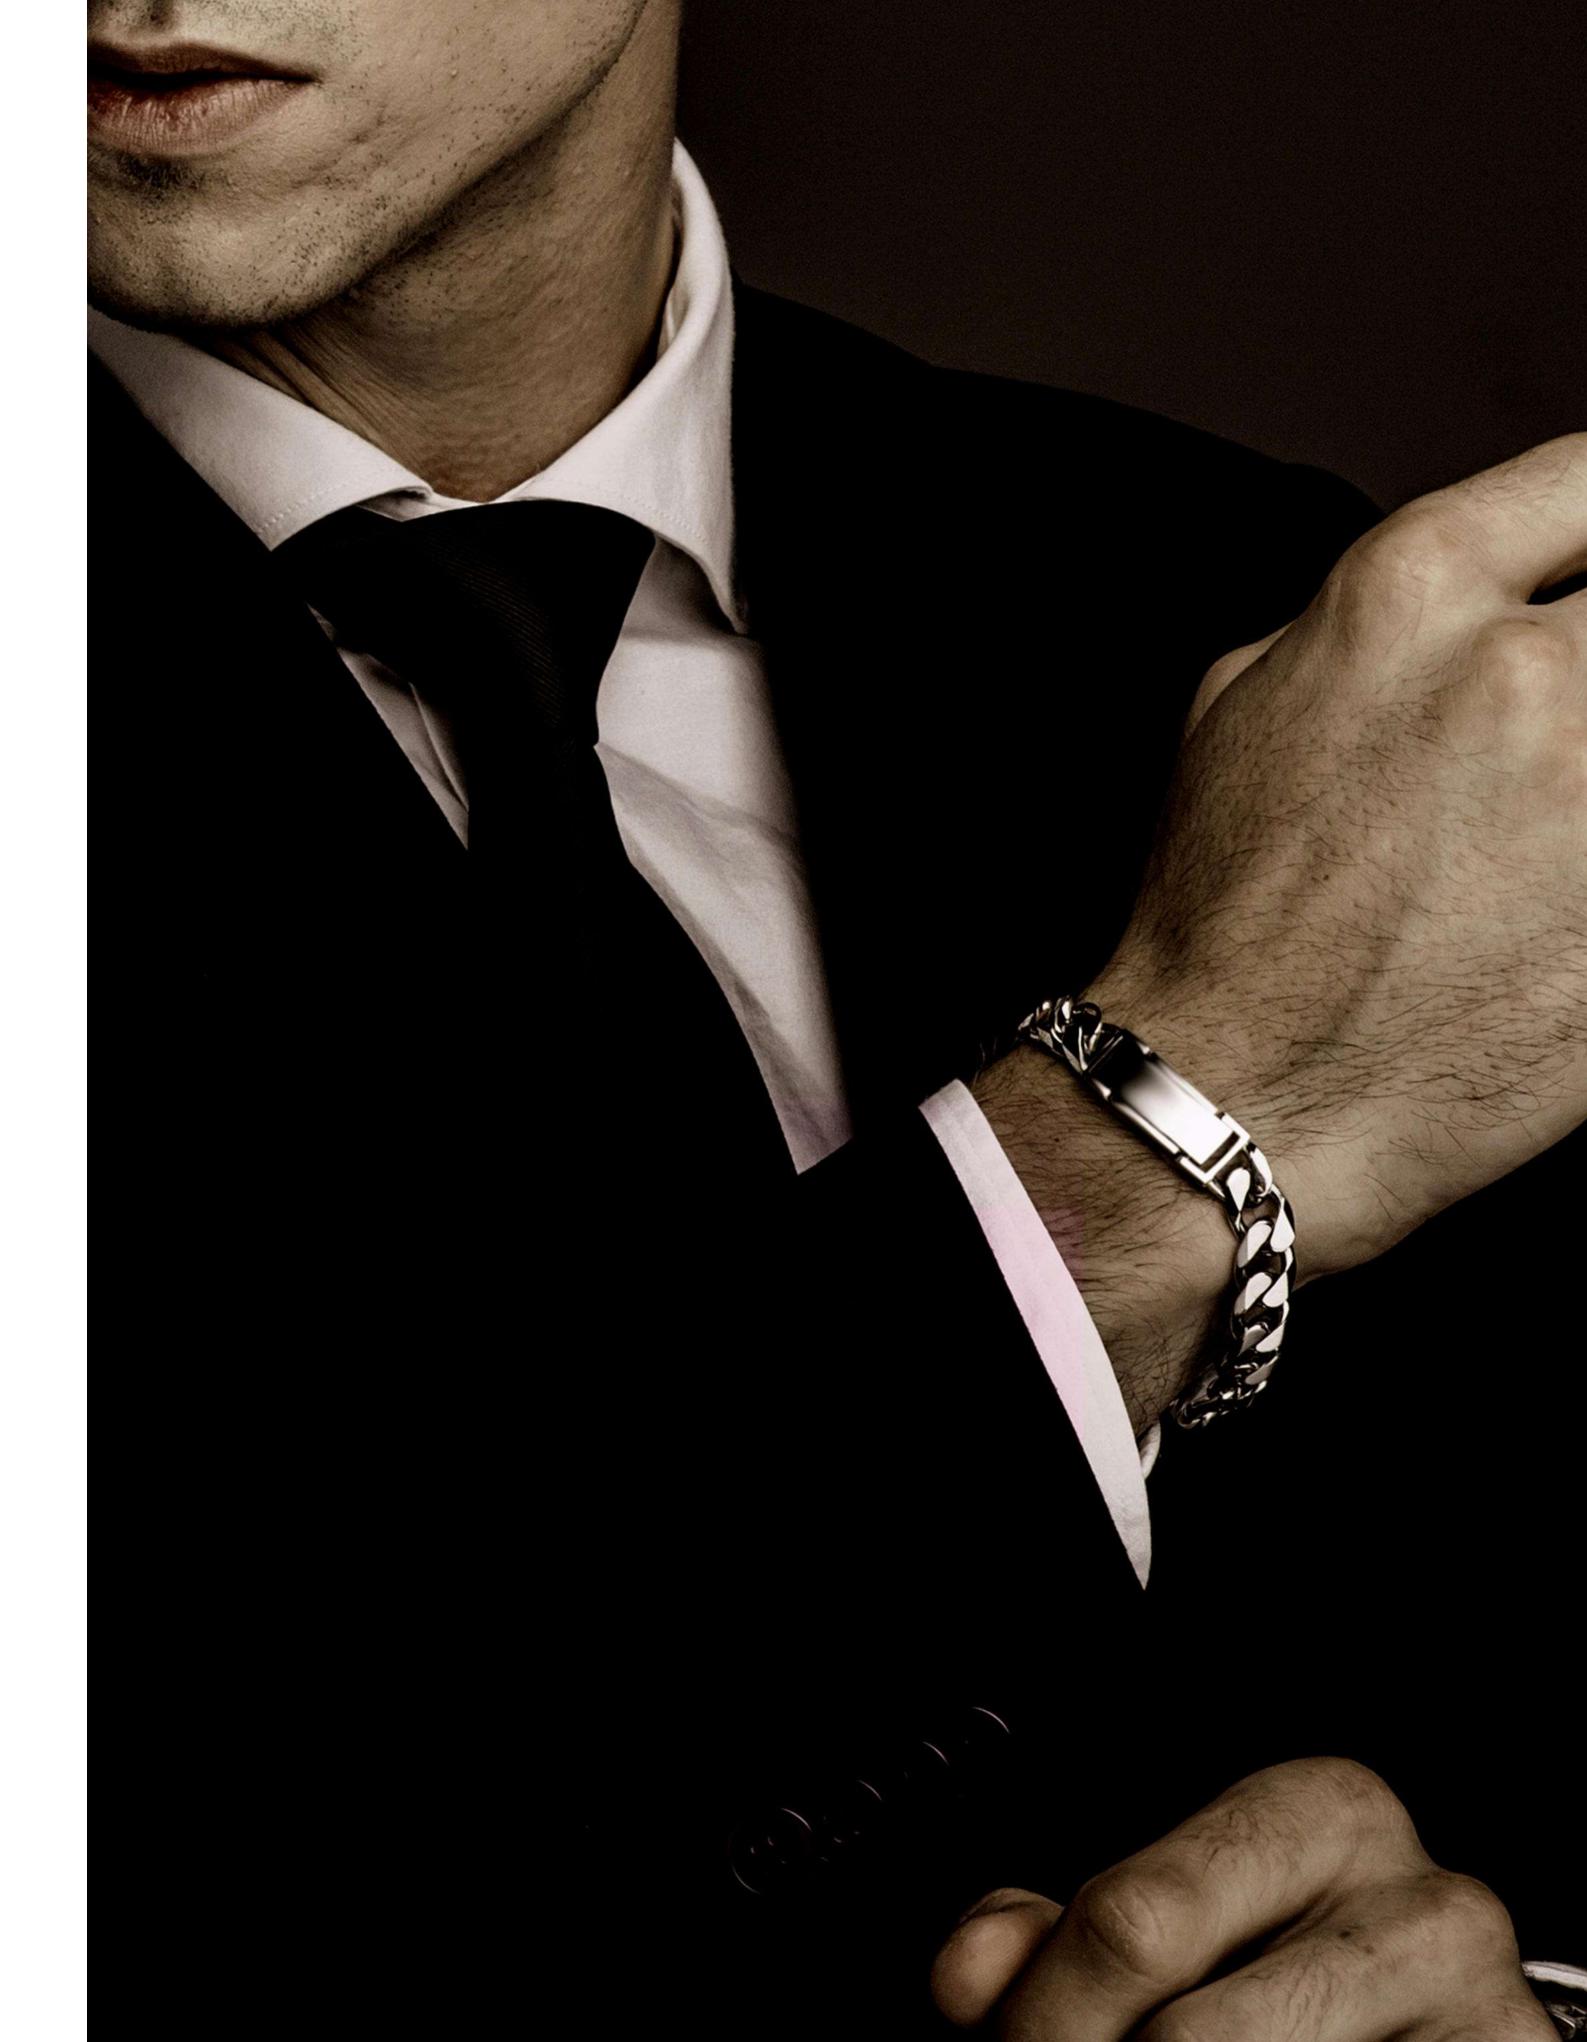

# Beautifully Made Mechanical Linking Device

Art comes from detail, which determines success or failure. ByEnzo believes that the ultimate aesthetic significance of a man's jewelry is not only to show the appearance of the atmosphere but also to contain a calm inner. Therefore, the clasp attached to the bracelet or necklace has its practicability and beauty. From your point of view, we fully understand that you want to keep the jewelry in the best condition and avoid bumping and falling, so we design an excellent and reliable clasp that is not easy to fall off.

ByEnzo's dual insurance device perfectly solves your worries, the dual security lock can firmly fasten the chain together, in your daily life, or during exercises, the dual security device will never fall off. Besides, the manual tapping diamond grid not only improves the beauty of the clasp but also enhances the durability of the dual security device.

Even though it takes more time to create ByEnzo's clasp than an ordinary one, which requires a higher level of craftsmanship skills as well, we believed it worths the time. Although the production process takes a longer time, ByEnzo thinks that to ensure its safety, this is necessary. Craftsman spirit is the only driving force to promote our innovation and pursuit of perfection from beginning to end.

Our mission is to listen to your story and make your dreams come true. ByEnzo sincerely hopes to become a unique and extraordinary existence for your success.

The above bracelet is a double buckle men's bracelet in the Earl series, and the other chain designs are detailed on page 17.