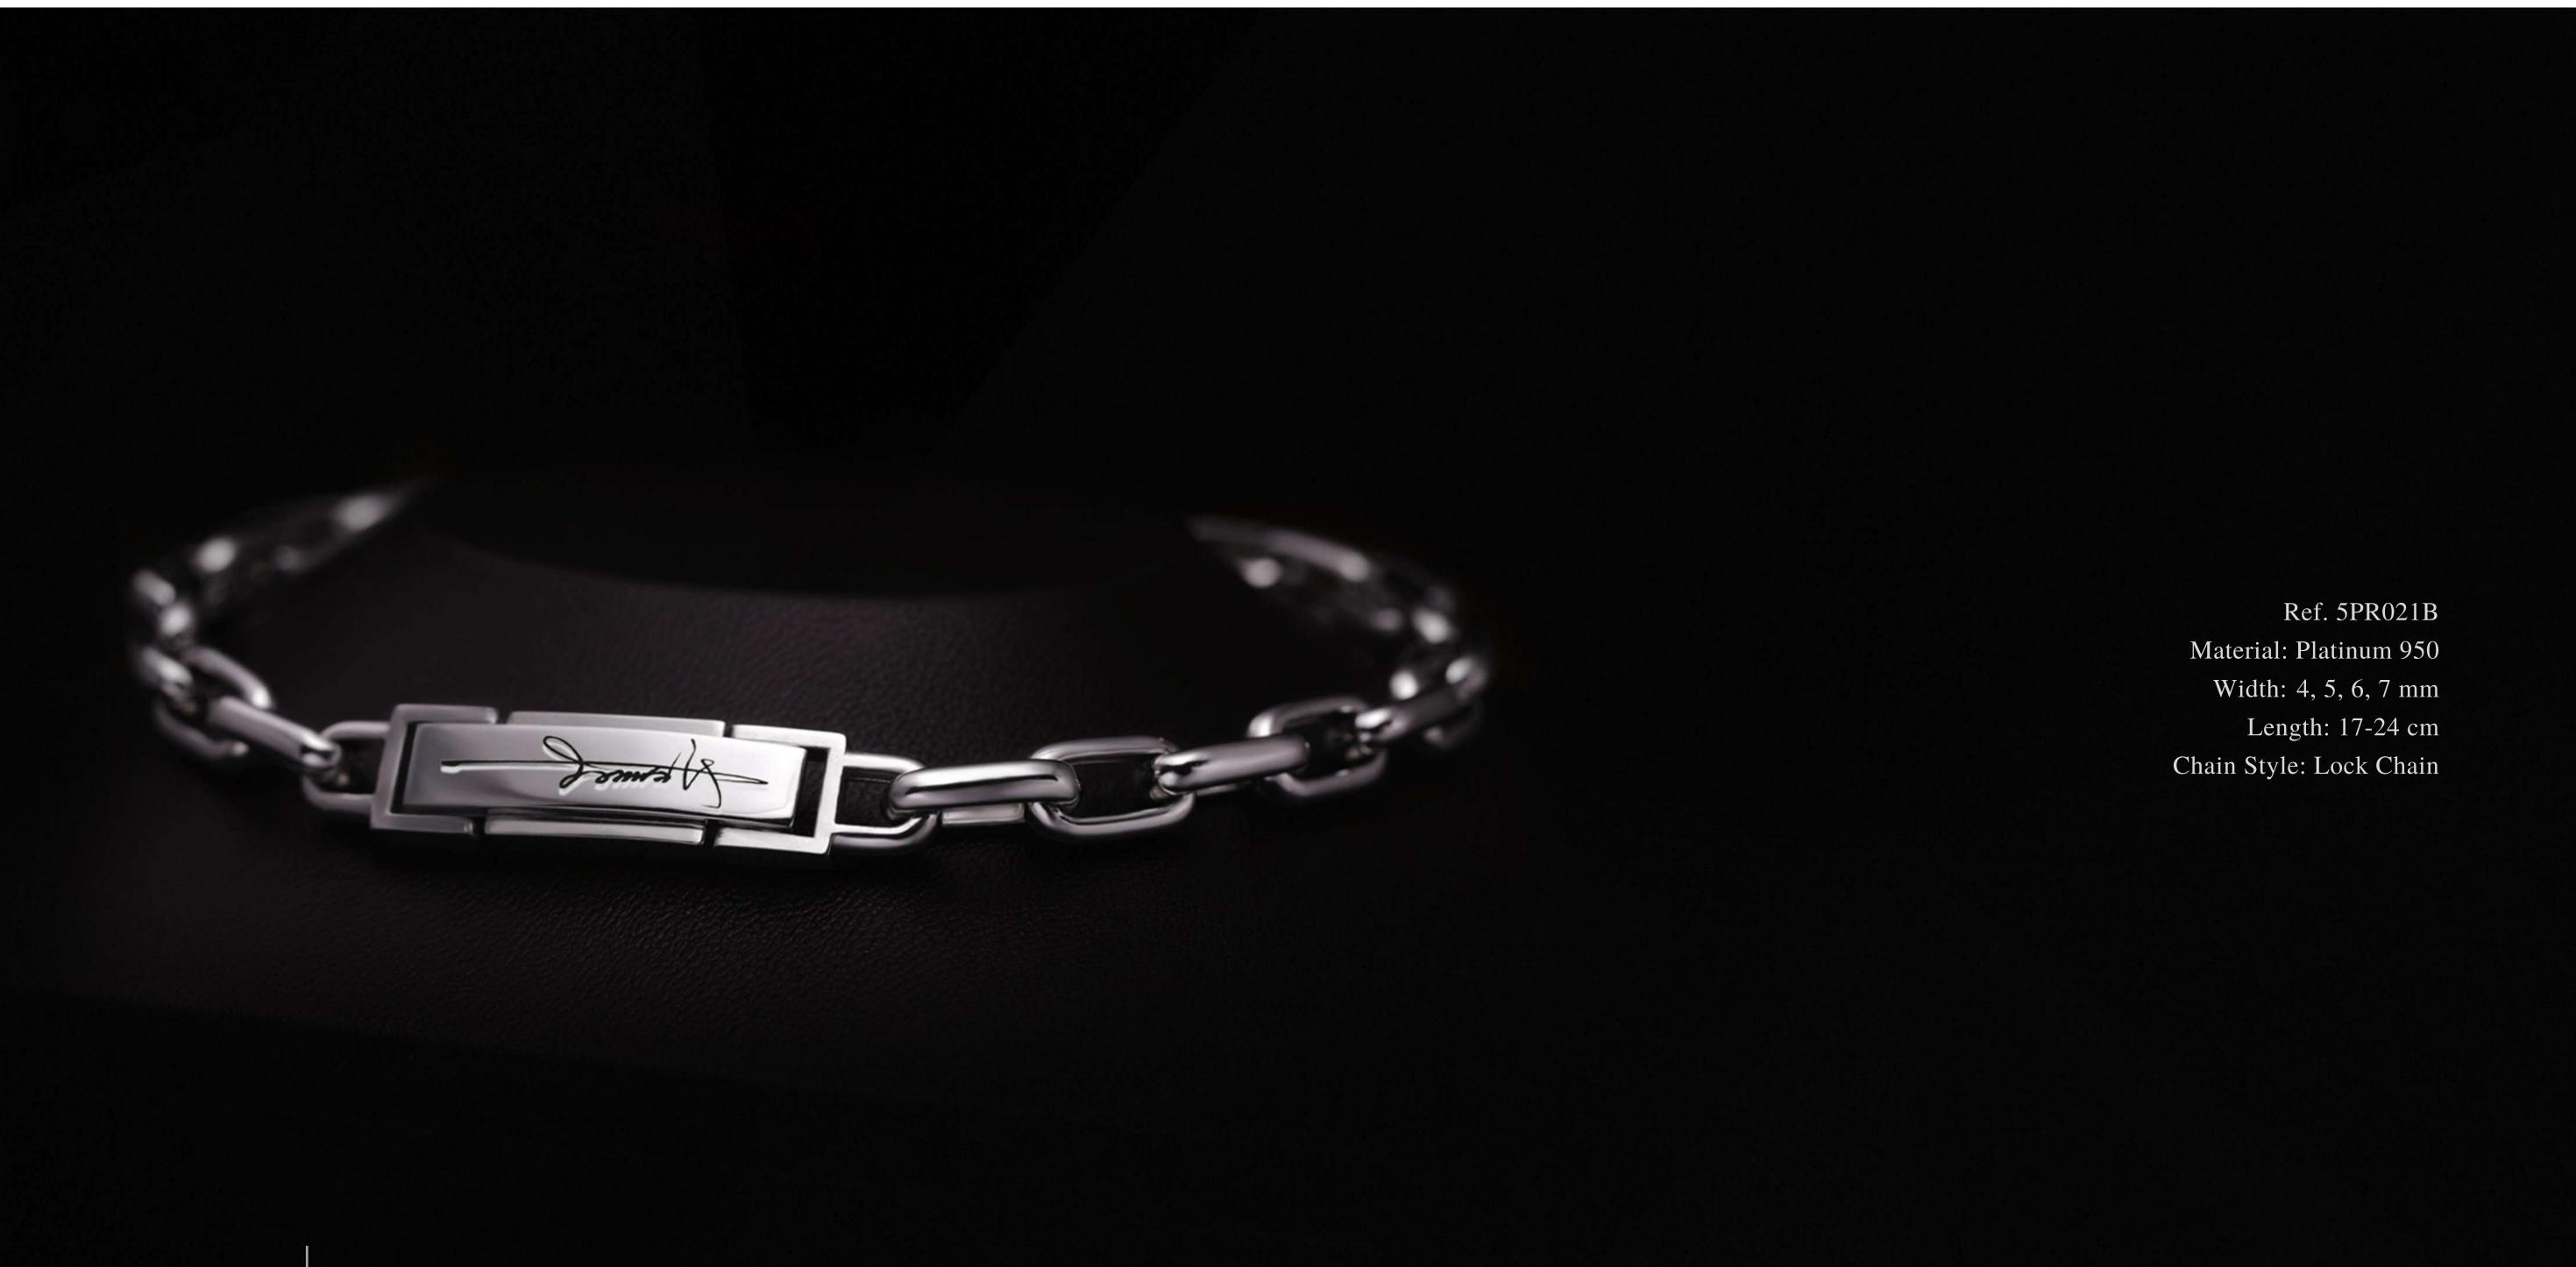

### LOCK PLATINUM CHAIN

The chain bracelet is traditional chain design, all made of PT950, with other metal that cannot provide a sense of weight. The Earl series Chain Platinum bracelet is the best to represent both platinum dense sense and chain style masculine charm, vivid and dynamic appearance.

The chain style best represents men's indomitable spirit and a perfect display of simplicity and beauty. This necklace is the preferred design for everyday jewelry and is suitable for your daily work or sports. This model has not only embraced the dense feeling of the standard and dual styles but also reflects the mannish sensation from the chain style.

Ref. 5PR021N

Material: Platinum 950

Width: 3, 4, 5 mm Length: 40-65 cm

Chain Style: Lock Chain

The chain necklace is traditional chain design, all made of PT950, with other metal that cannot provide a sense of weight. The Earl series Chain Platinum bracelet is the best to represent both platinum dense sense and chain style masculine charm, vivid and dynamic appearance. The chain style best represents men's indomitable spirit and a perfect display of simplicity and beauty. This necklace is the preferred design for everyday jewelry and is suitable for your daily work or sports. This model has not only embraced the dense feeling of the standard and dual styles but also reflects the mannish sensation from the chain style. The Earl Men's Necklace Lock Platinum Chain Ref. 5PR021N