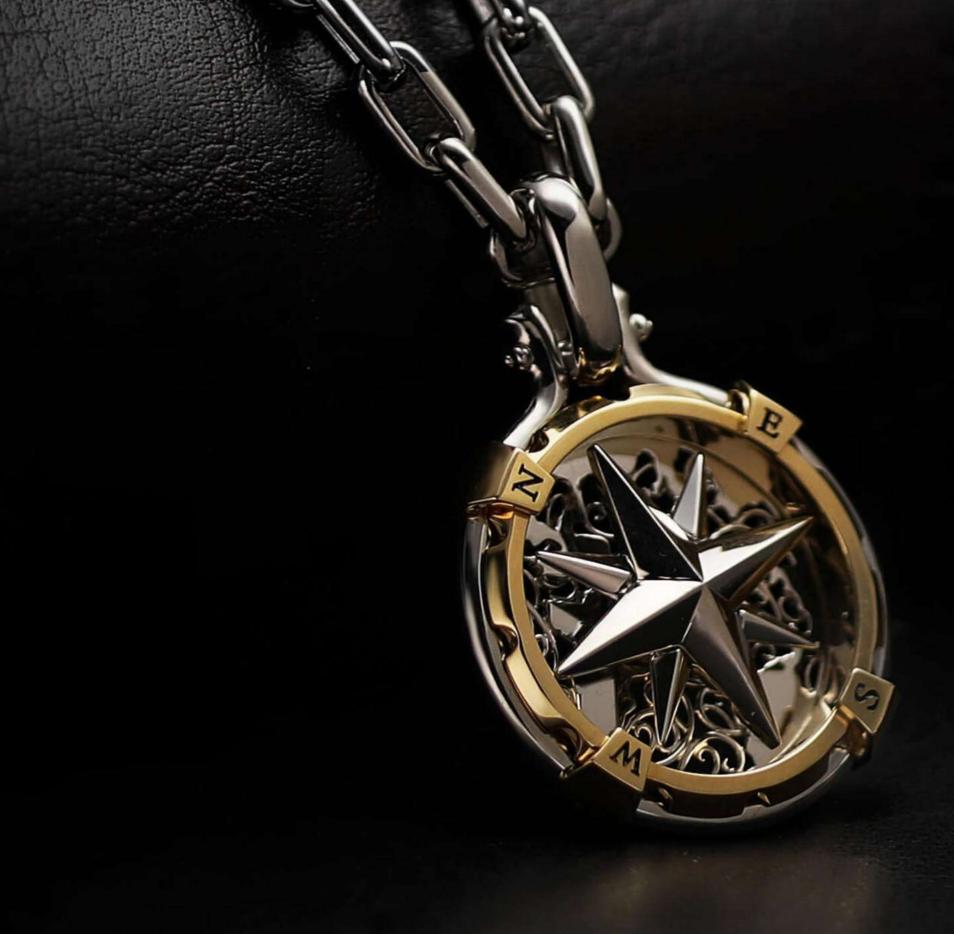

### 3PS181

The first work of the adventure series, "Fortune Compass", life is like a vast ocean, we strive to pursue ideals in the sea every day, and the needle of luck is not only a tool to guide the direction, but also symbolizes the compass of luck, hoping to give the wearer luck and become a companion on the other side of success.

Please take a closer look at the details, including the junction of the four sides, the Arabesque pattern, and the rotating device of the compass that will surprise you with its precision.

Ref. 3PS180 / 3PS181 /3PS182

Material: Platinum 950+18K Gold

Radius: 29.1 mm
Length: 40.6 mm
Thickness: 5.6 mm

#### Back Plate

There is a hollowed-out Arabesque pattern design, a map looking graphic, symbolizing the sea and land. The Arabesque pattern is lifelike and adds a sense of vividness.

### When Kinetic Art come across ByEnzo's Pendant: The Spinning Fortune Compass Platinum Pendant

The Adventurous Collection

The Adventurous collection made from Pt 950 and 18-karat gold includes extraordinary pendant embodies Kinetic art and Arabesque pattern. This collection is characterized by ByEnzo's genuine values philosophy, while splendidly hand-crafted in representing the lifestyle of modern men. A symbiosis that reveal both individuality and freedom.

Kinetic art works place great emphasis on mechanized movement, by embracing the machine, art could integrate itself with everyday life. In the Adventurous collection, the Fortune Compass is the best produce of how Kinetic Art come across Platinum. The highlight belongs to the spinning helm in the Compass which is a symbolic design of 'Freedom', the Fortune Compass is your reliable companion for everyday wear, made from the changeless Platinum and lustrous 18-karat gold.