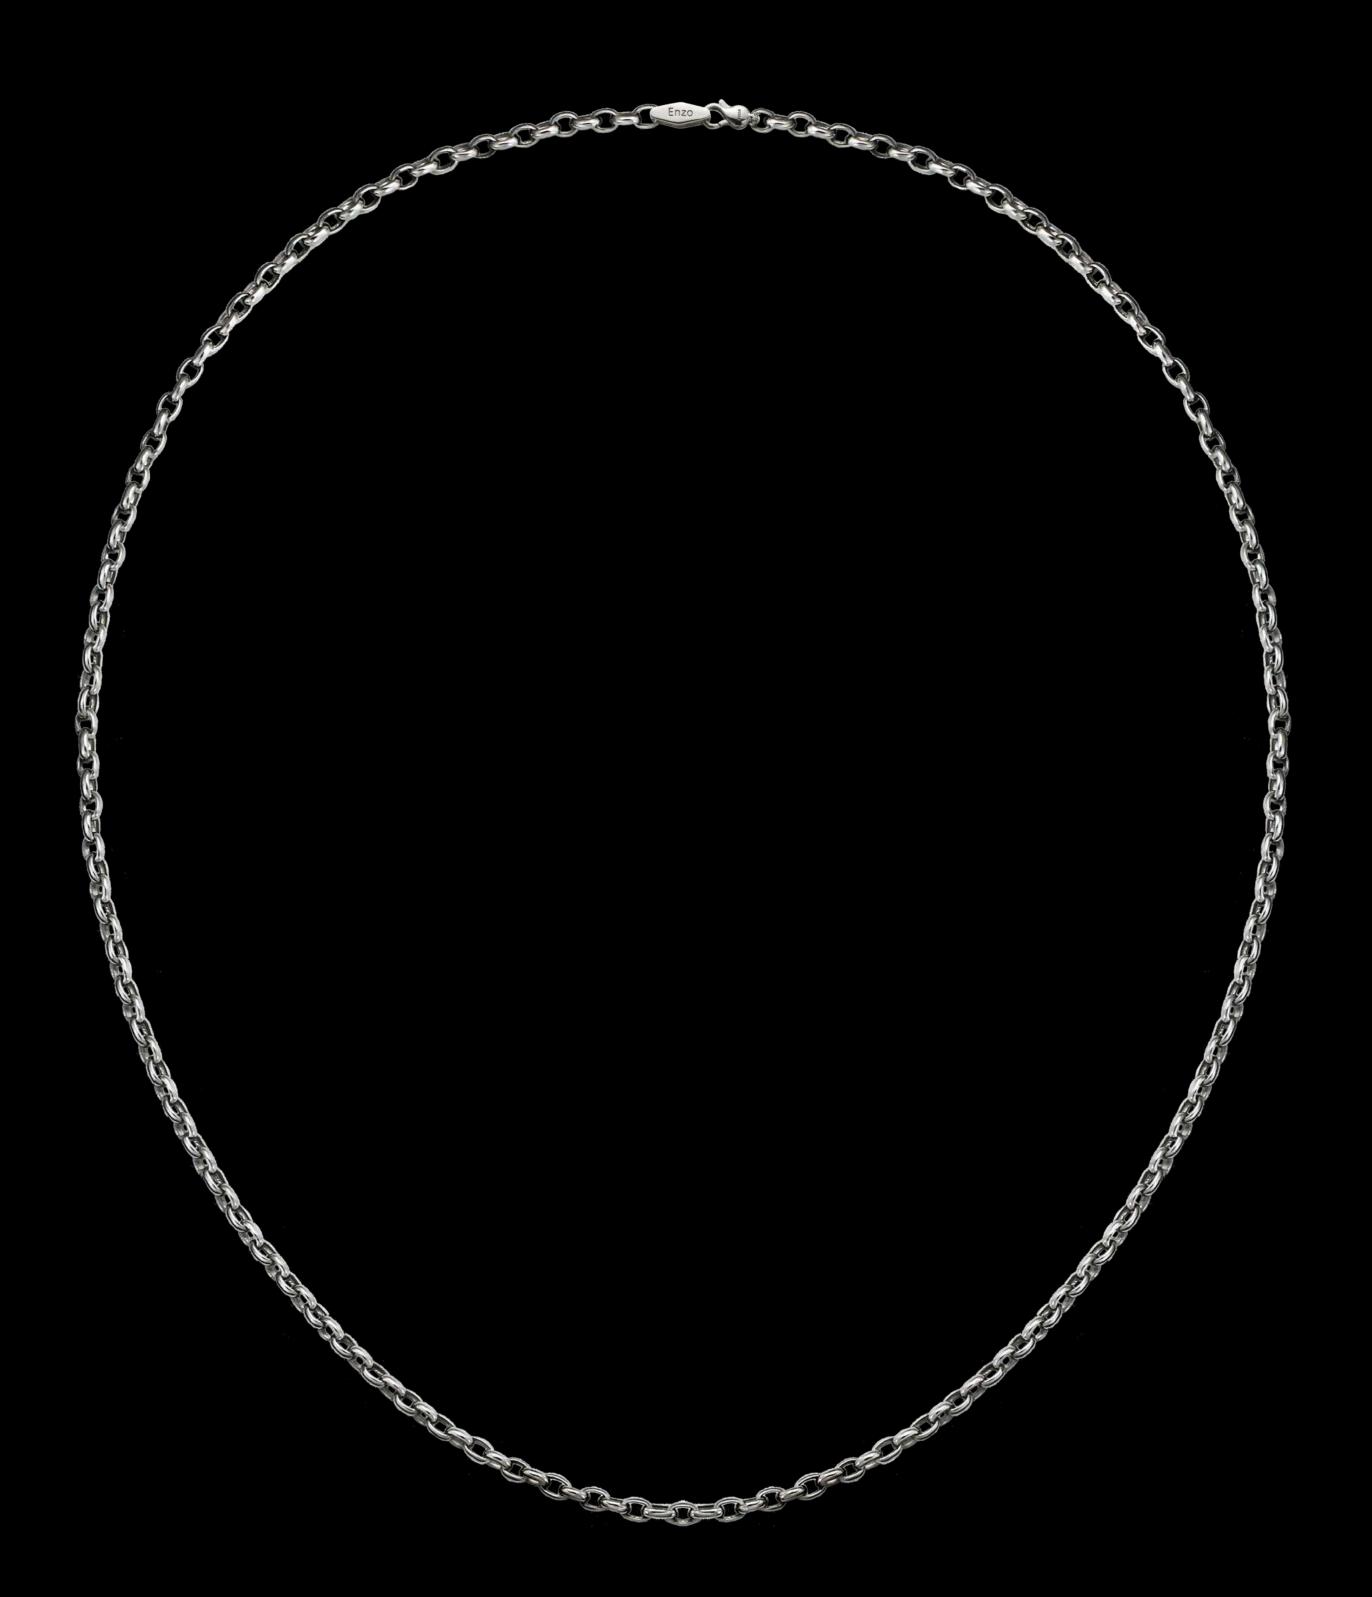

### STANDARD

Classic is the best, no matter what era, and this is the most luxurious and classic men's model. The Earl Collection unites simplicity with elegance, and every chain is well connected with the nature and lustrous shine from Platinum. Platinum is not only the highest quality precious metal, but its density makes it one of the most durable and enduring precious metal. This is an elegant and minimalistic must-have everyday wear for a man.

The Standard Platinum Chain goes well with formal suits or smart casual. The mannish look of the chain fits well with a masculine and mature outfit as well.

Ref. 5PR011N

Material: Platinum 950

Width: 5, 6, 7 mm

Length: 40-65 cm

Chain Style: Cuban Chain

The standard necklace adapted Cuban chain design, made from PT 950. Platinum jewelry can deliver a unique dense feeling that no other metal can provide. The standard platinum bracelet in the Earl series is the most classic style, with a cool, refined, clean, and elegant design, which could be one of your best companions during your day. Each chain is processed by the hands of our master-level artisans to ensure the best quality. In order to present the chain in a perfect vertical alignment, every single chain is being processed and assemble carefully. This is our insist on jewelry making spirit, and by upholding the craftsmanship spirit, we promise that you can feel the most extravagant and unadorned quality. 

The Earl Men's Necklace Standard Platinum Chain Ref. 5PR011N