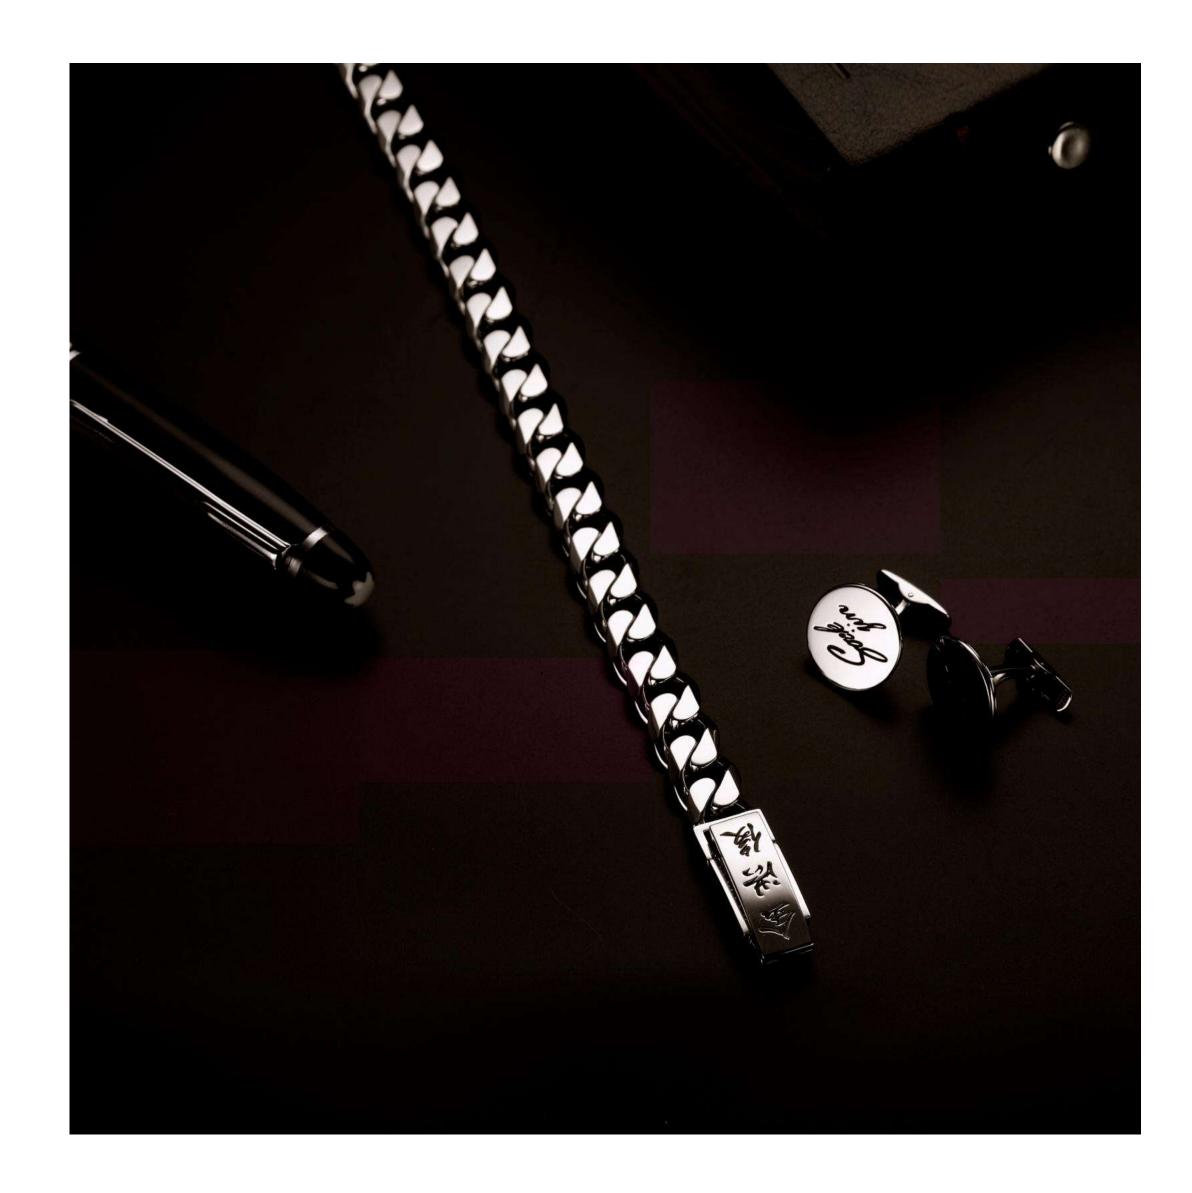

## 'Tailor-made the jewelry into the most unique and special one'

One of the most popular and beloved service from ByEnzo is the initial engraving service. Any characters like English, Chinese and other languages are possible, even handscripted font style. In ByEnzo, we use our skills and technologies to make you a jewelry designer.

ByEnzo believed that handwritten engraving scripts on the changeless Platinum jewelry could be significant. Have you ever imagined that your writing can appear on a piece of precious jewelry? Now, you can do it because of ByEnzo. We can capture and freeze the moment and keep it in the most beautiful Platinum 'container'. Even though time passes, regardless, the most memorable seconds were kept forever.

The initial engraving process is simple. What you have to do is to write down the font you wish to be engraved, and our designer will do the rest for you. Or, if you have no idea how to design your initial, then our designer can create a font style for you.

There is no limitation on what to engrave and where to engrave. Only within the space provided on the clasp, you can carve anything like characters, symbols, or patterns. Please deliver your creativity, and we will turn your design into reality. ByEnzo promises to provide the most delicate and flawless craftsmanship, and we are waiting for the next story to be told.