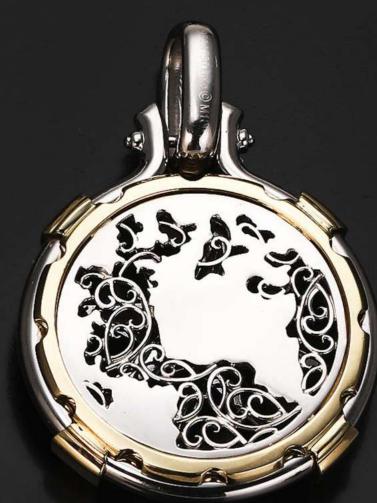

### The Arabesque Pattern on Pendant

An Arabesque pattern has a long history no only in the Islamic countries, but also in Asia, like Japan and China. In Japan, the Arabesque pattern is called Karakusa (からくさもよう), and in China, it is called Tang Cao Wen (唐草纹). The main characteristic of this pattern is formed by several geometric pattern that looks like plants. Arabesque has been appearing in different objects among the world, while the classic usage of Arabesque pattern should be the design on most of the architectures in the Islamic world.

ByEnzo finds the Arabesque pattern is an exquisite and dynamic design while clean and pleasant. Therefore, we have added this design element into our Adventurous Pendant Collection. The Arabesque design element is hidden on the back of the Fortune Compass and The Sea Anchor, formed by a combination of 4 different thickness of Platinum wire.

The Compass is a tool to guide you throughout the challenge, while the Arabesque design implicates the complexity and hassles in your life. By seeing the complexity yet pleasant Arabesque pattern, ByEnzo finds it a good fit with the Adventurous Collection's concept in delivering the perfect balance between simplicity and complexity.

#### Back Plate

There is a hollowed-out Arabesque pattern design, a map looking graphic, symbolizing the sea and land. The Arabesque pattern is lifelike and adds a sense of vividness.