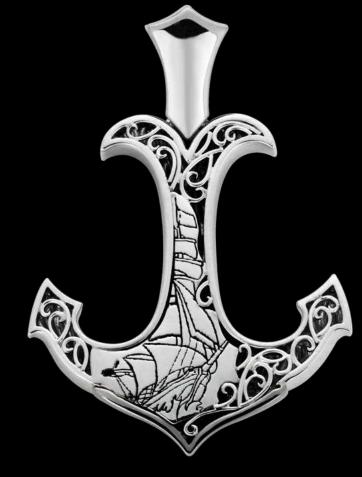

### 3PS183

The second "Sea Anchor" of the adventure series is full of steady sea temperament, the shape of the anchor, and the exquisite carvings behind it, and you would find that its fine details are so attractive, and the front and back designs are majestic of the sea. The whole pendant is formed by combining four separate parts and is assembled to form a pendant with a definite edge. In particular, the small details are hidden on the back of the jewelry with a large sailing boat, and the momentum of the wind and waves, which is a perfect reflection of the design concept, the continuous challenge, and the spirit of overcoming difficulties. This is one of the most outstanding works from ByEnzo.

Ref. 3PS183

Material: Platinum 950+18K Gold

Radius: 29.1 mm
Length: 38.7 mm
Thickness: 5.6 mm

Back Plate

By having a great contrast, the front side of the pendant is much simpler. However, every single parts of the pendant are handcrafted with extreme pursue of excellence. You are able to feel the craftsmanship.