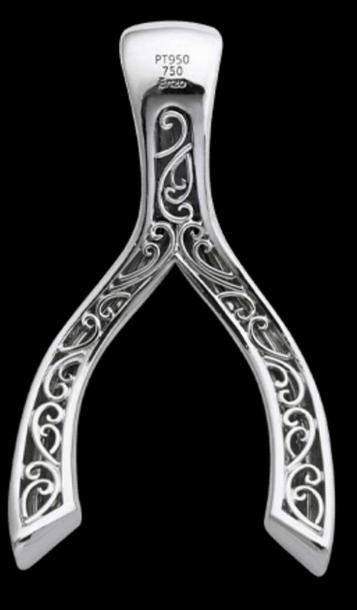

### The Arabesque Pattern on Pendant

An Arabesque pattern has a long history no only in the Islamic countries, but also in Asia, like Japan and China. In Japan, the Arabesque pattern is called Karakusa (からくさもよう), and in China, it is called Tang Cao Wen (唐草纹). The main characteristic of this pattern is formed by several geometric pattern that looks like plants. Arabesque has been appearing in different objects among the world, while the classic usage of Arabesque pattern should be the design on most of the architectures in the Islamic world.

ByEnzo finds the Arabesque pattern is an exquisite and dynamic design while clean and pleasant. Therefore, we have added this design element into our Adventurous Pendant Collection. The Arabesque design element is hidden on the back of the Fortune Compass and The Sea Anchor, formed by a combination of 4 different thickness of Platinum wire.

The Compass is a tool to guide you throughout the challenge, while the Arabesque design implicates the complexity and hassles in your life. By seeing the complexity yet pleasant Arabesque pattern, ByEnzo finds it a good fit with the Adventurous Collection's concept in delivering the perfect balance between simplicity and complexity.

#### Back Plate

There is a hollowed-out Arabesque pattern design, a map looking graphic, symbolizing the sea and land. The Arabesque pattern is lifelike and adds a sense of vividness.