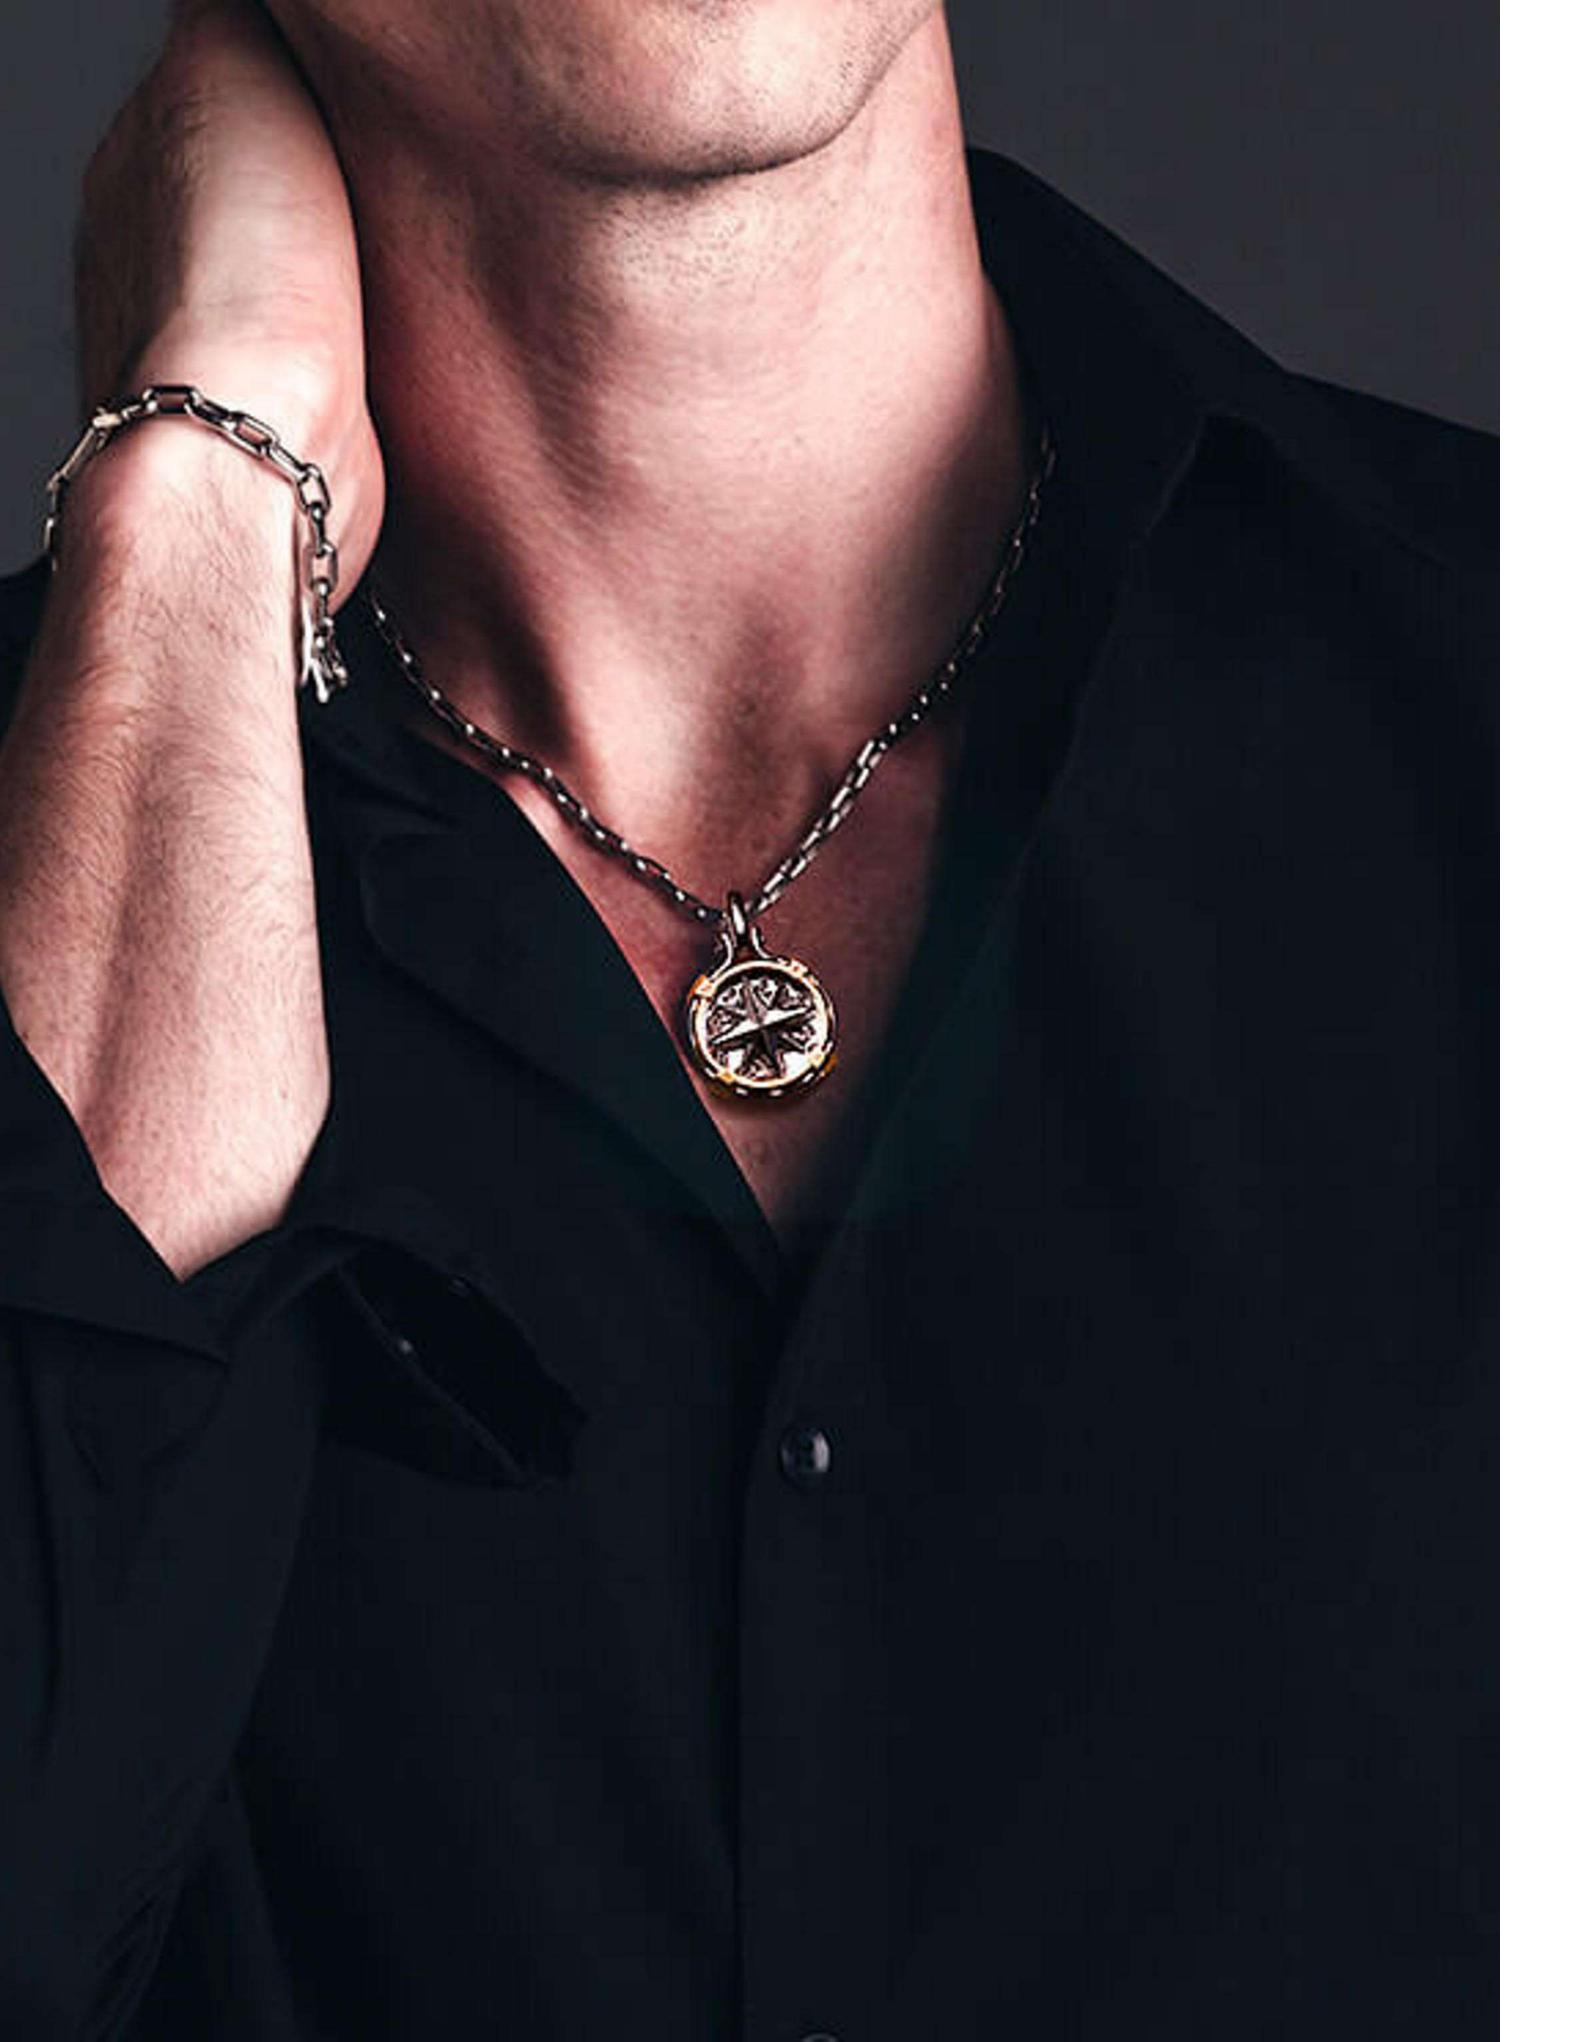

# THE ADVENTUROUS PENDANT

The Fortune Compass

Ref. 3PS181

### Perfect match between the elegance of Platinum and the luxurious 18K Gold

Start your amazing and fantastic voyage with the Fortune Compass and rest with the Sea Anchor. A journey that you will never regret and the best memories will rest in your mind forever. The Adventurous Collection has two pendants, including the Fortune Compass, and the Sea Anchor. Our design aims to deliver a message of 'Dream high, achieve higher,' do not hesitate to pursue your dream even there are obstacles.

We believed that the Fortune Compass would lead you through the difficulties and strike your goals. But, remember to take a rest with the Sea Anchor during your adventure.