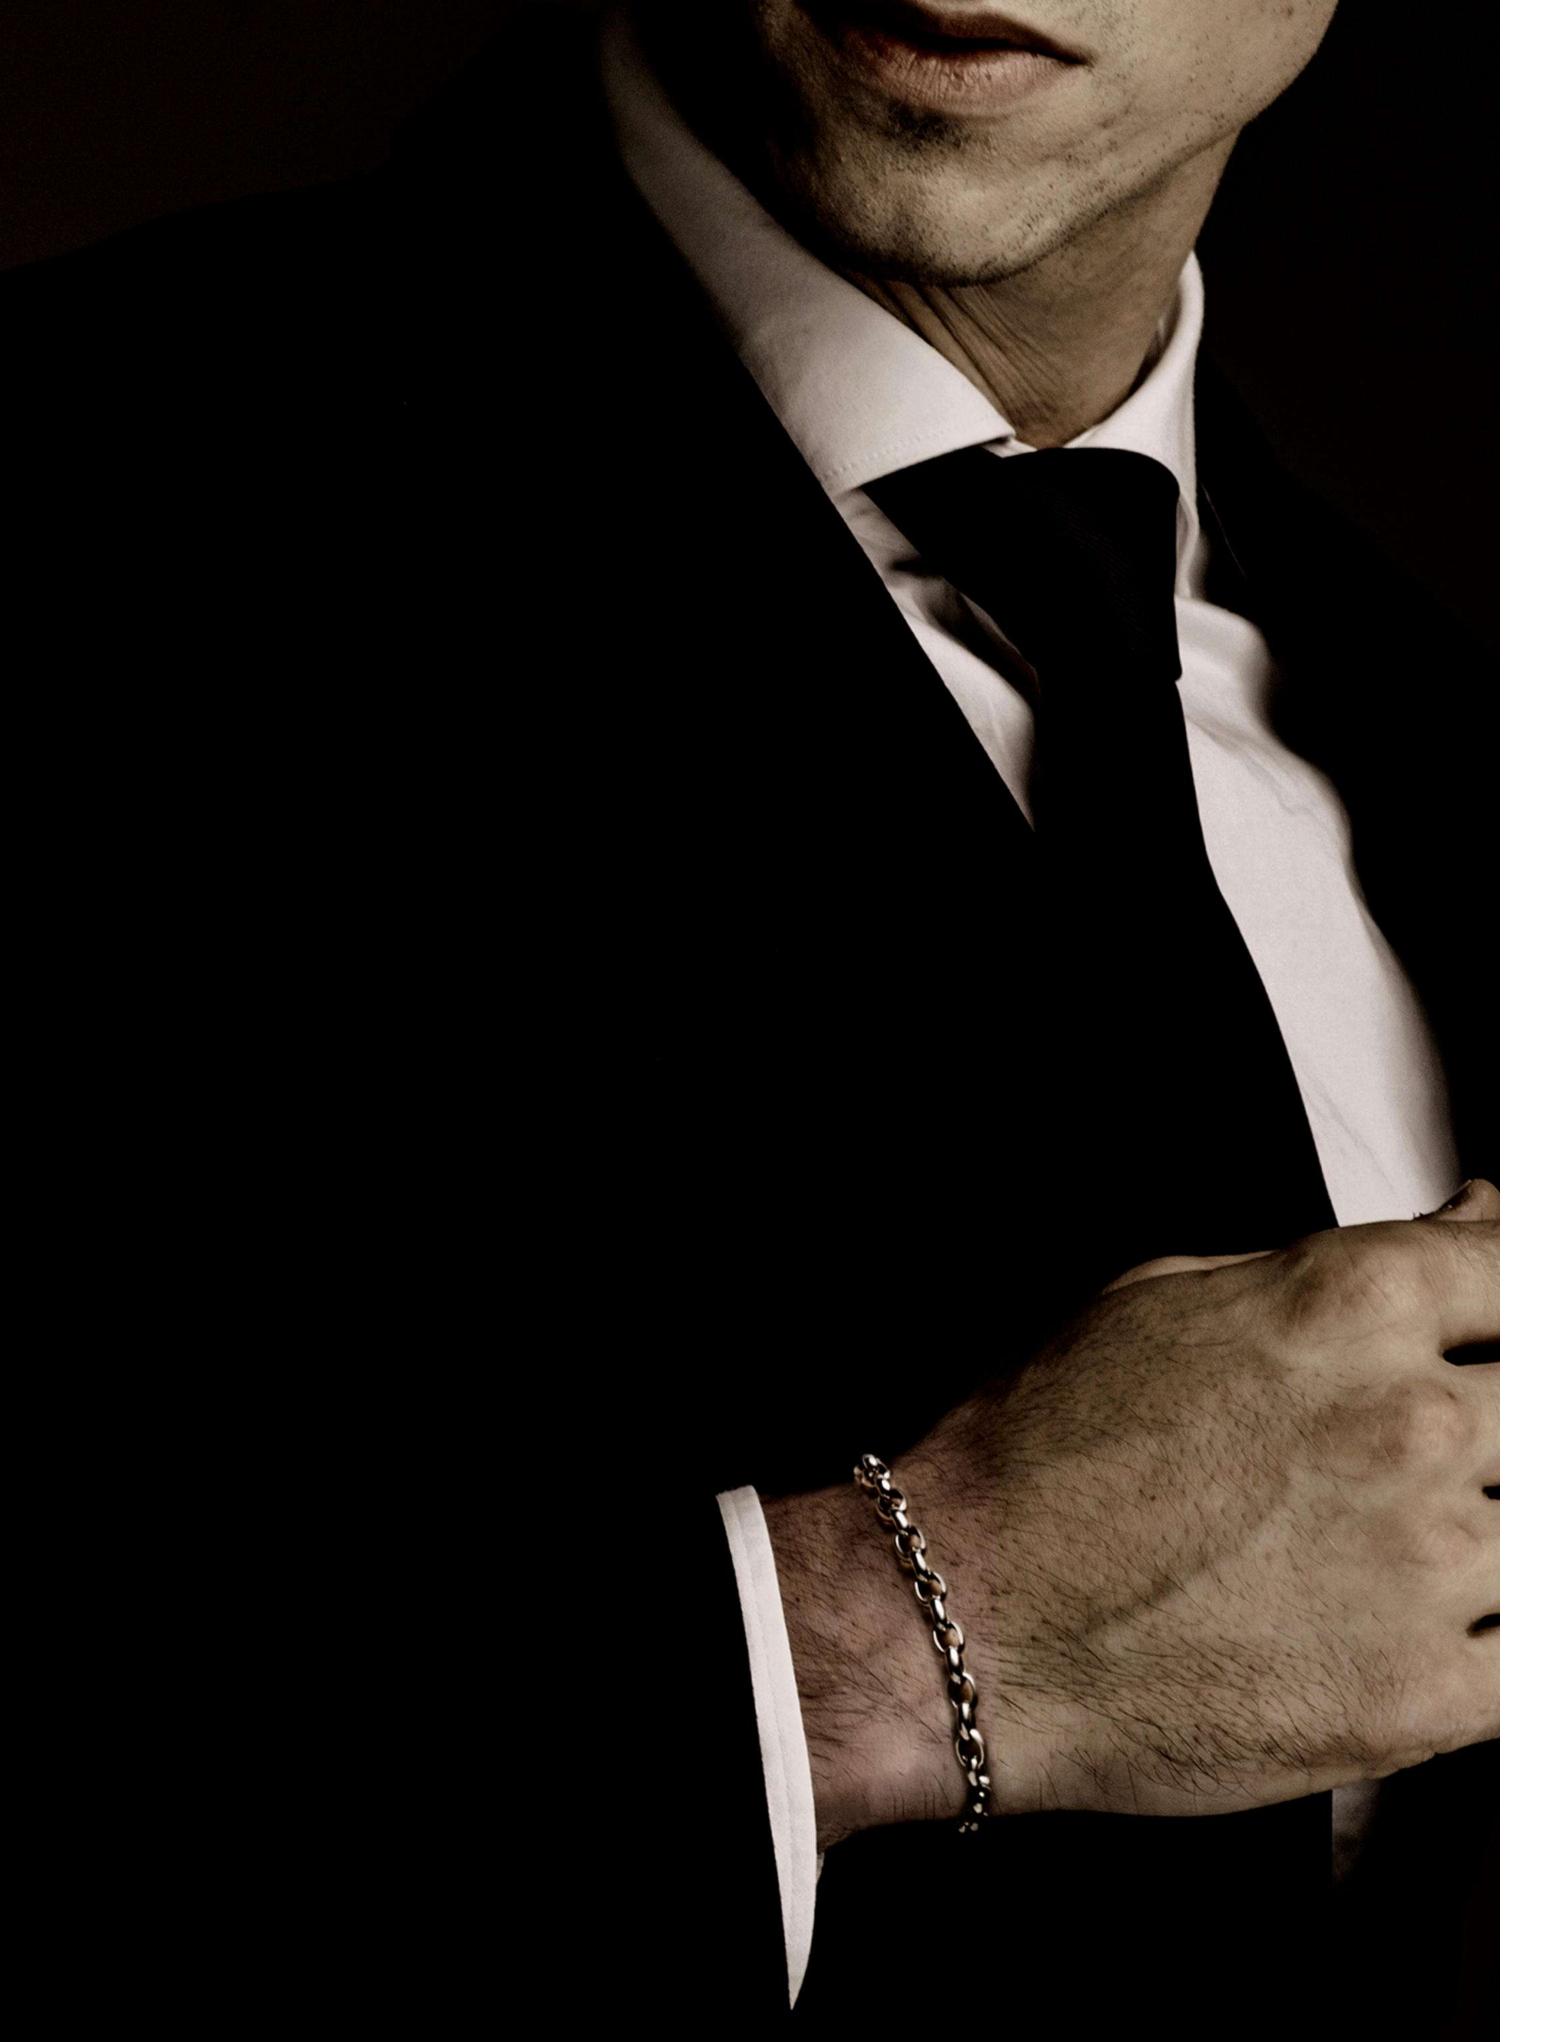

In the Earl Collection, we would like to recommend two of our best sellers, 'Standard' and 'Dual' chain style. These chain designs are the best examples in showcasing the characteristic of Platinum, which is the dense feeling. You can wear the chain bracelet during your daily life, like to work or while playing sports. All of our designs aim to pursue the beauty of simplicity according to our beliefs in 'Simplicity is the Ultimate Sophistication.' To satisfy the need for daily usage, ByEnzo has been researching a perfect alignment of chain that could fit your body curve naturally. We check every chain connection for the best quality we are delivering. Furthermore, we understand that every person has different body shape or preferences; therefore, we are providing Bespoke service for different width and length of the chain.

### STANDARD

The standard bracelet adapted Cuban chain design, made from PT 950. Platinum jewelry can deliver a unique dense feeling that no other metal can provide. The standard platinum bracelet in the Earl series is the most classic style, with a cool, refined, clean, and elegant design, which could be one of your best companions during your day. Each chain is processed by the hands of our master-level artisans to ensure the best quality.