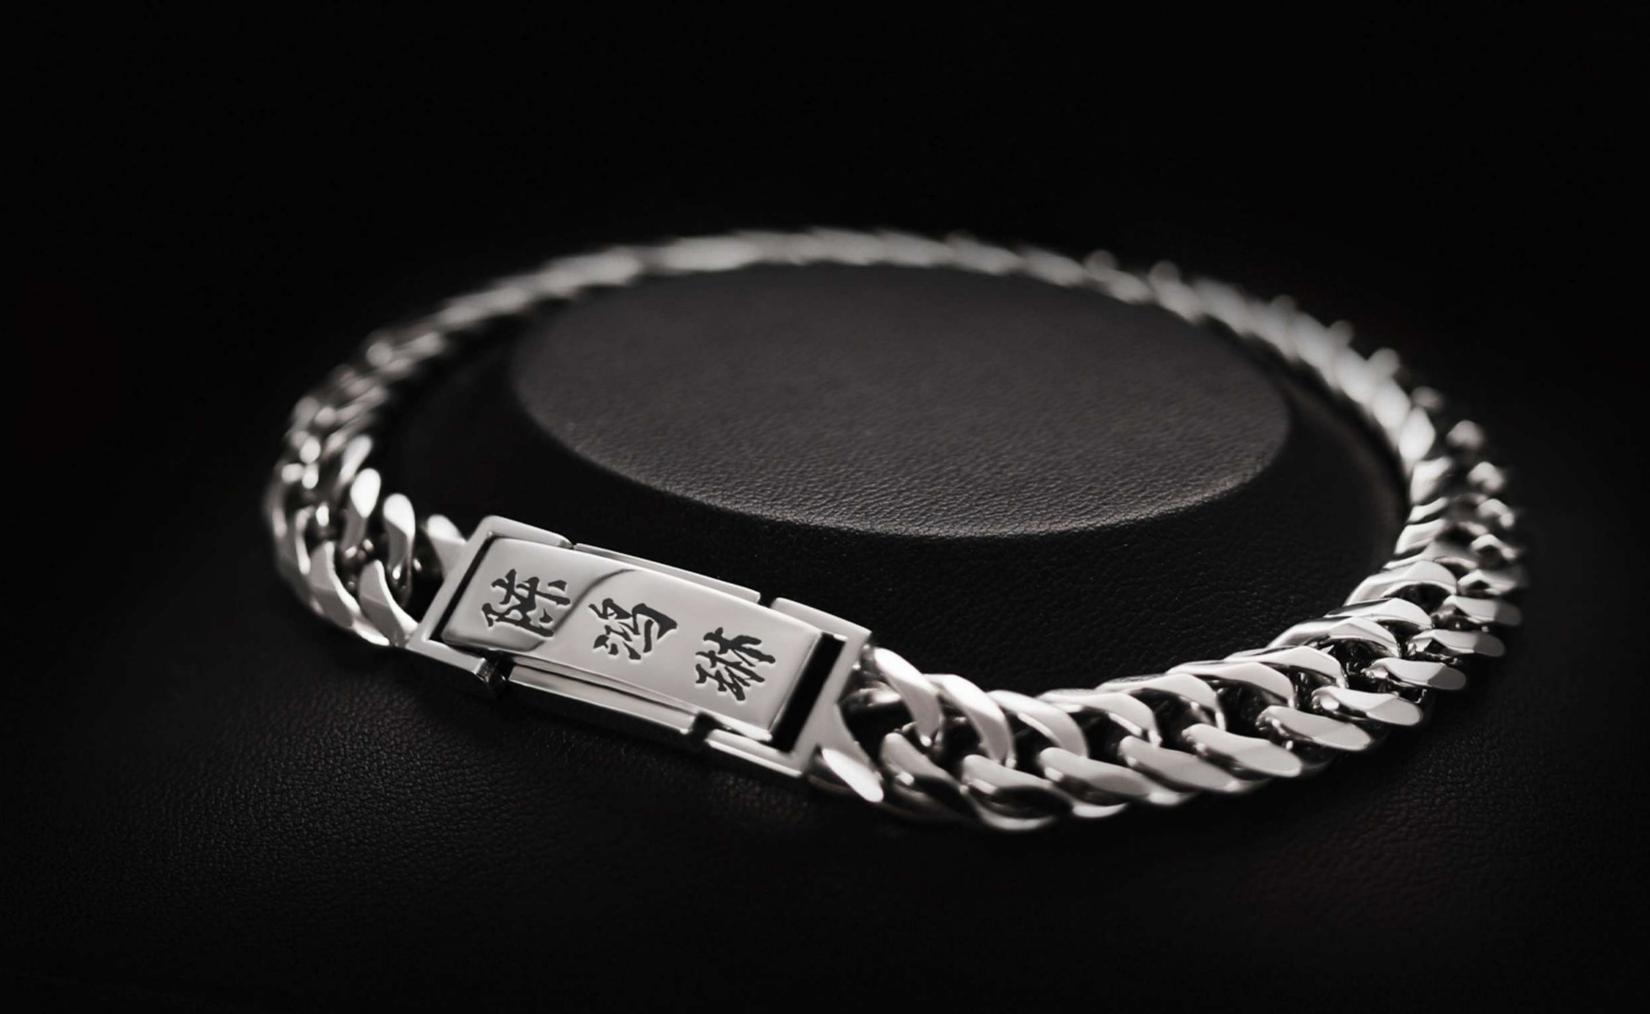

### LOCK PLATINUM CHAIN

The chain bracelet is traditional chain design, all made of PT950, with other metal that cannot provide a sense of weight. The Earl series Chain Platinum bracelet is the best to represent both platinum dense sense and chain style masculine charm, vivid and dynamic appearance.

The chain style best represents men's indomitable spirit and a perfect display of simplicity and beauty. This necklace is the preferred design for everyday jewelry and is suitable for your daily work or sports. This model has not only embraced the dense feeling of the standard and dual styles but also reflects the mannish sensation from the chain style.