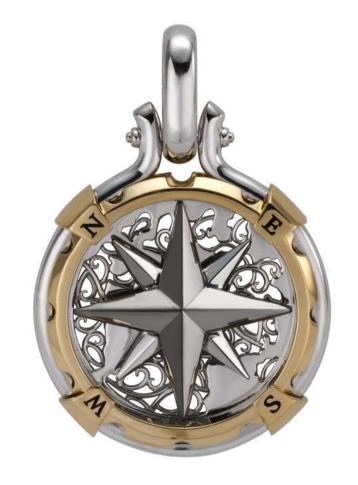

### When Kinetic Art come across ByEnzo's Pendant: The Spinning Fortune Compass Platinum Pendant

The Adventurous Collection

The Adventurous collection made from Pt 950 and 18-karat gold includes extraordinary pendant embodies Kinetic art and Arabesque pattern. This collection is characterized by ByEnzo's genuine values philosophy, while splendidly hand-crafted in representing the lifestyle of modern men. A symbiosis that reveal both individuality and freedom.

Kinetic art works place great emphasis on mechanized movement, by embracing the machine, art could integrate itself with everyday life. In the Adventurous collection, the Fortune Compass is the best produce of how Kinetic Art come across Platinum. The highlight belongs to the spinning helm in the Compass which is a symbolic design of 'Freedom', the Fortune Compass is your reliable companion for everyday wear, made from the changeless Platinum and lustrous 18-karat gold.

Ref. 3PS180

Ref. 3PS181

Ref. 3PS182