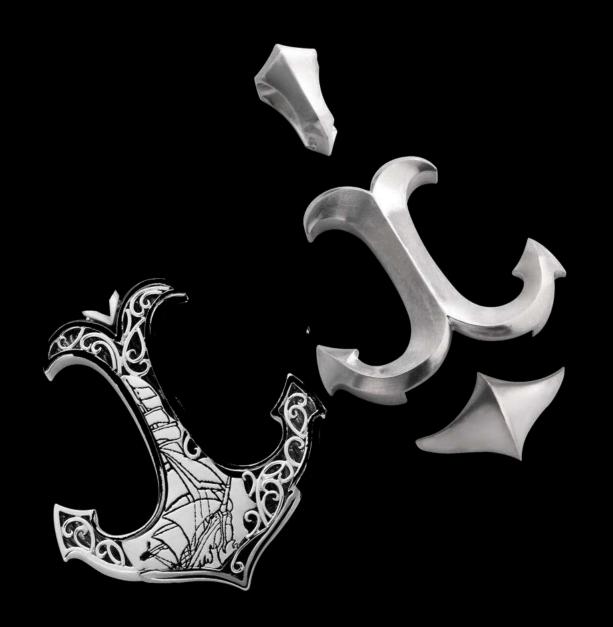

### 3PS183

The second "Sea Anchor" of the adventure series is full of steady sea temperament, the shape of the anchor, and the exquisite carvings behind it, and you would find that its fine details are so attractive, and the front and back designs are majestic of the sea. The whole pendant is formed by combining four separate parts and is assembled to form a pendant with a definite edge. In particular, the small details are hidden on the back of the jewelry with a large sailing boat, and the momentum of the wind and waves, which is a perfect reflection of the design concept, the continuous challenge, and the spirit of overcoming difficulties. This is one of the most outstanding works from ByEnzo.

Ref. 3PS183

Material: Platinum 950+18K Gold

Radius: 29.1 mm
Length: 38.7 mm
Thickness: 5.6 mm

Back Plate

By having a great contrast, the front side of the pendant is much simpler. However, every single parts of the pendant are handcrafted with extreme pursue of excellence. You are able to feel the craftsmanship.