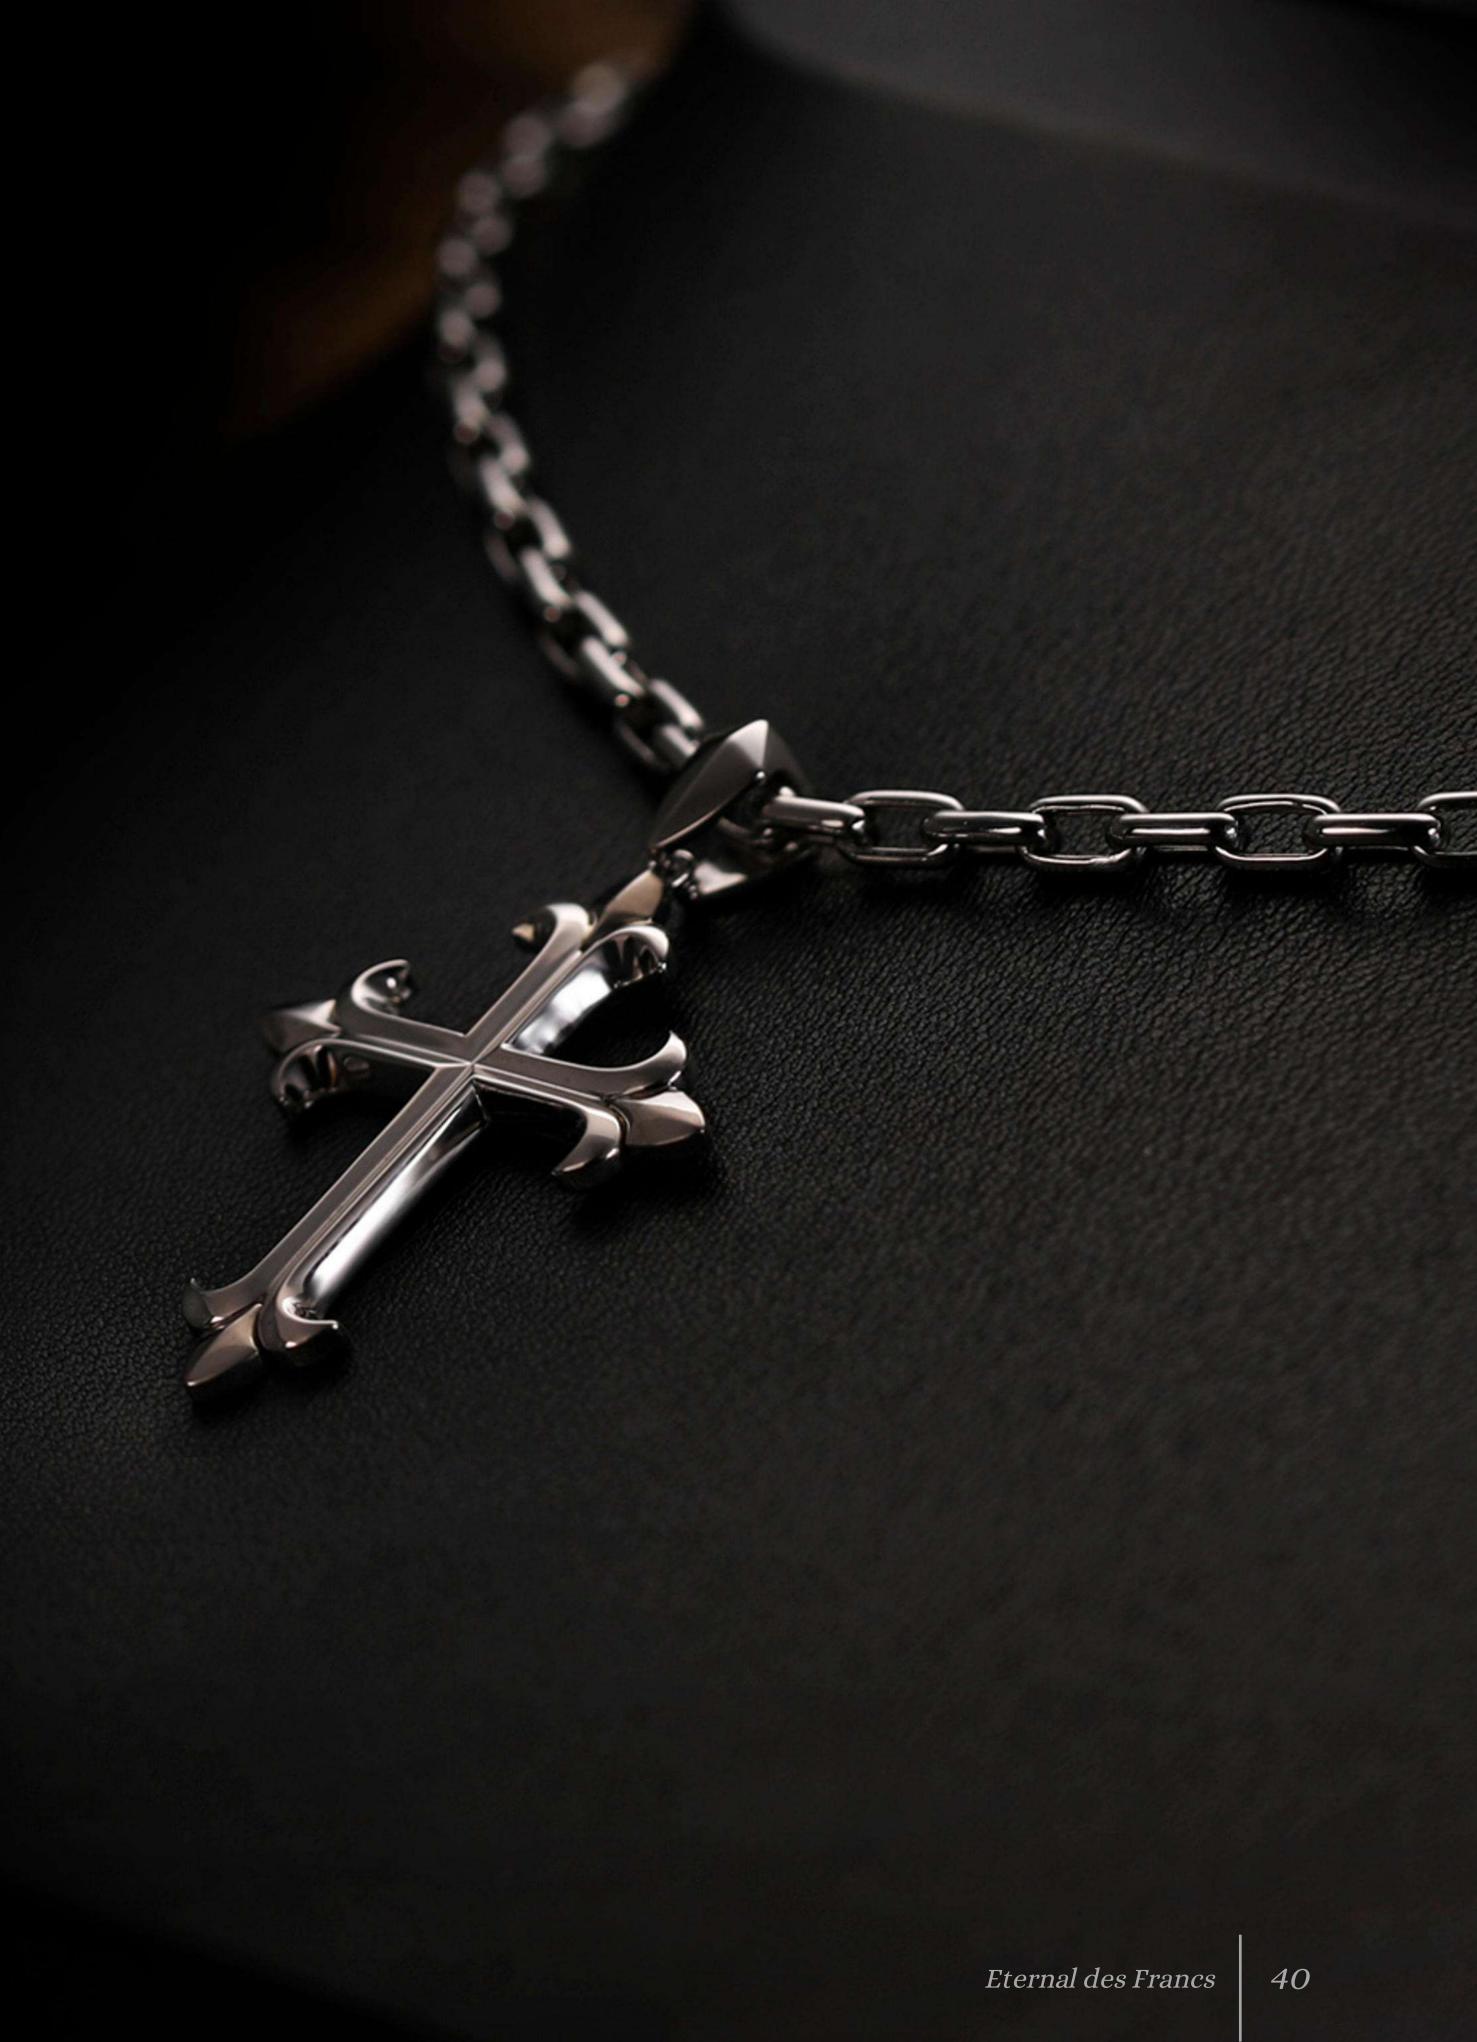

### THE CROSS COLLECTION

### 3PS152

Inspiration from the style in the Renaissance period, this cross design represented a vintage sensation with a dignified temperament. The decorations on the corners used to be patterns that were commonly used in the Renaissance period. Even if you have no religious background, this is a style you can wear as a piece of vintage style jewelry.

Ref: 3PS152

Material: Platinum 950

Radius: 28 mm Length: 44 mm Thickness: 7 mm

The pattern on the back designed originated from the middle East, promoting the glorious and vintage feeling, and the space left in the middle is used for engraving.