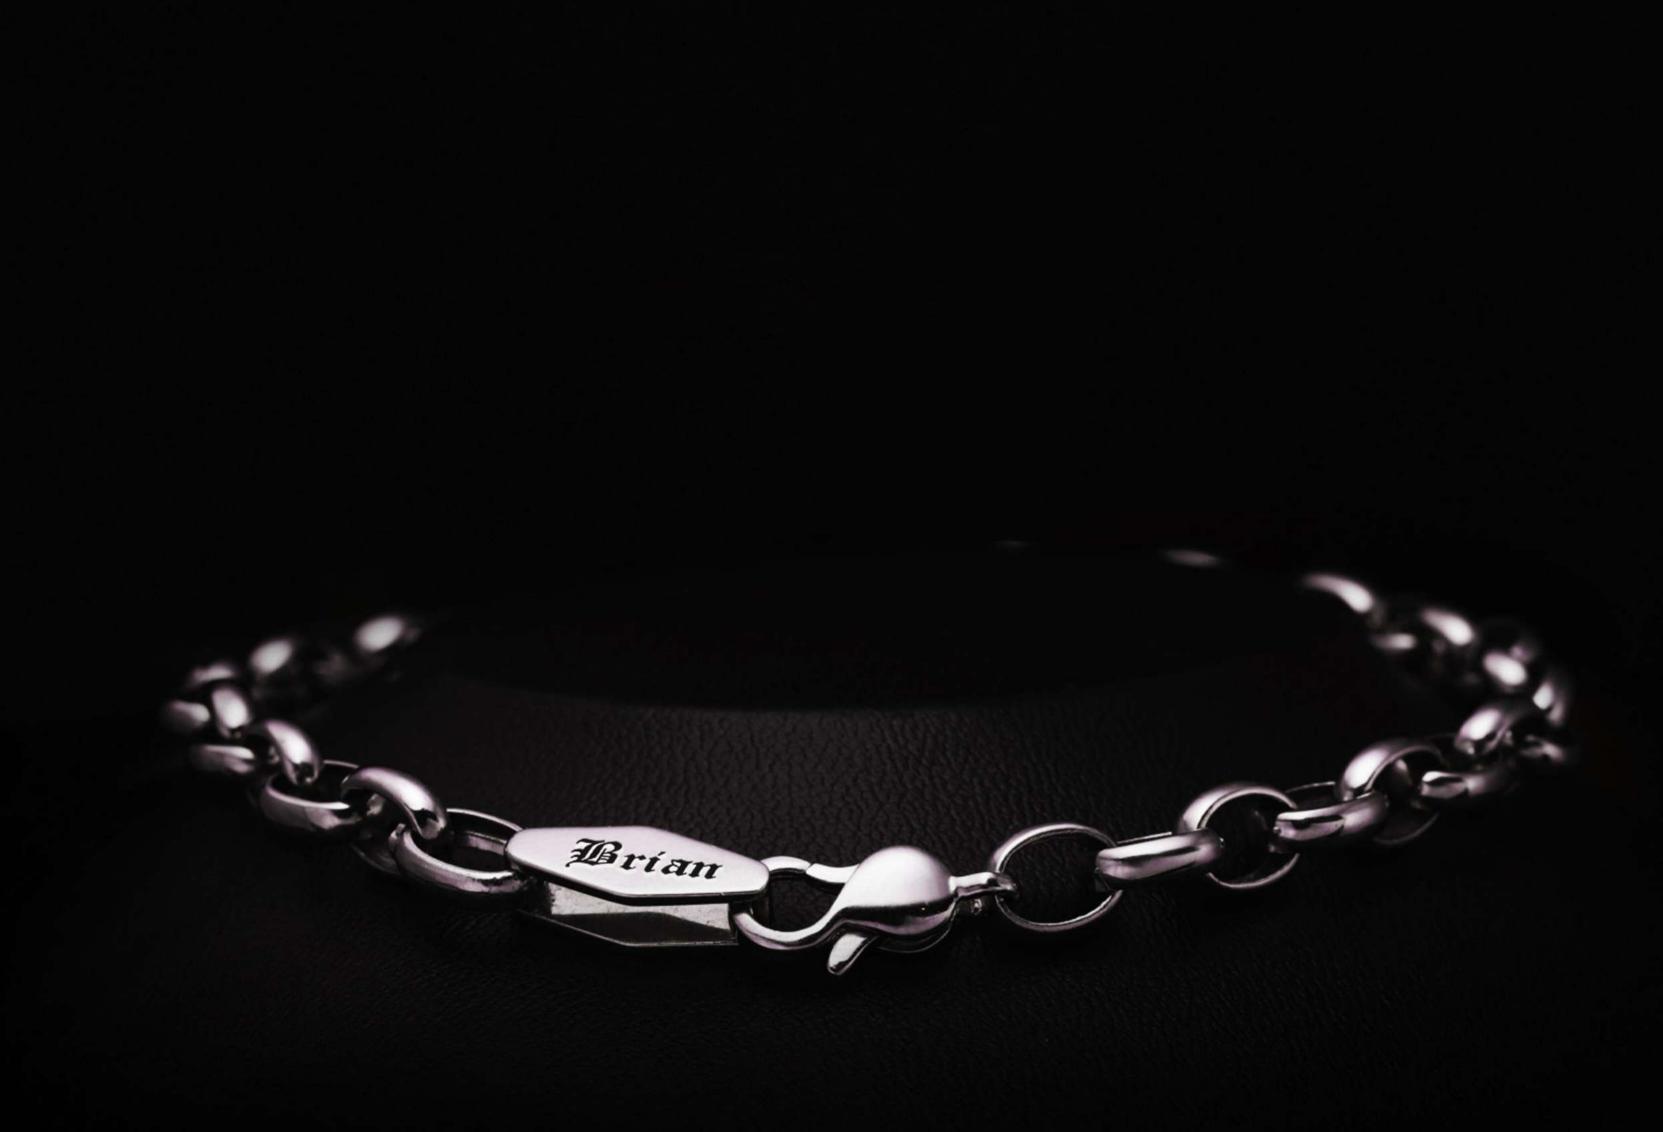

\*The platinum jewelry that has passed the purity test is engraved with the words of the "PT 950", the PT is the abbreviation of Platinum, and 950 is the overall 95% purity of the Platinum.

The Clasp shown above is used in the Standard and Dual Chains from the Earl Collection. For other clasp design, please refer to P.17.

There is no limitation on what to engrave and where to engrave. Only within the space provided on the clasp, you can carve anything like characters, symbols, or patterns. Please deliver your creativity, and we will turn your design into reality. ByEnzo promises to provide the most delicate and flawless craftsmanship, and we are waiting for the next story to be told.