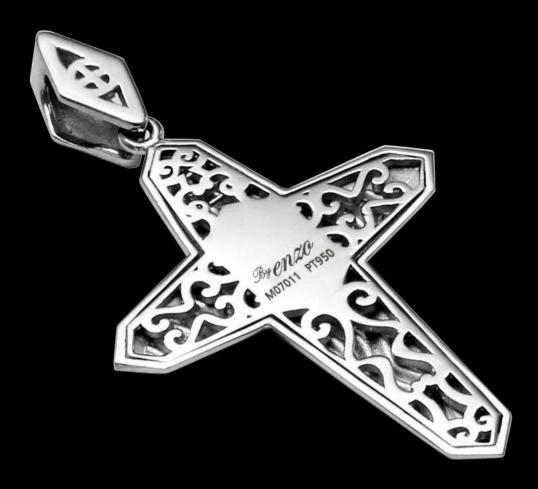

### 3PS152

Inspiration from the style in the Renaissance period, this cross design represented a vintage sensation with a dignified temperament. The decorations on the corners used to be patterns that were commonly used in the Renaissance period. Even if you have no religious background, this is a style you can wear as a piece of vintage style jewelry.

Ref: 3PS152

Material: Platinum 950

Radius: 28 mm Length: 44 mm Thickness: 7 mm

The pattern on the back designed originated from the middle East, promoting the glorious and vintage feeling, and the space left in the middle is used for engraving.