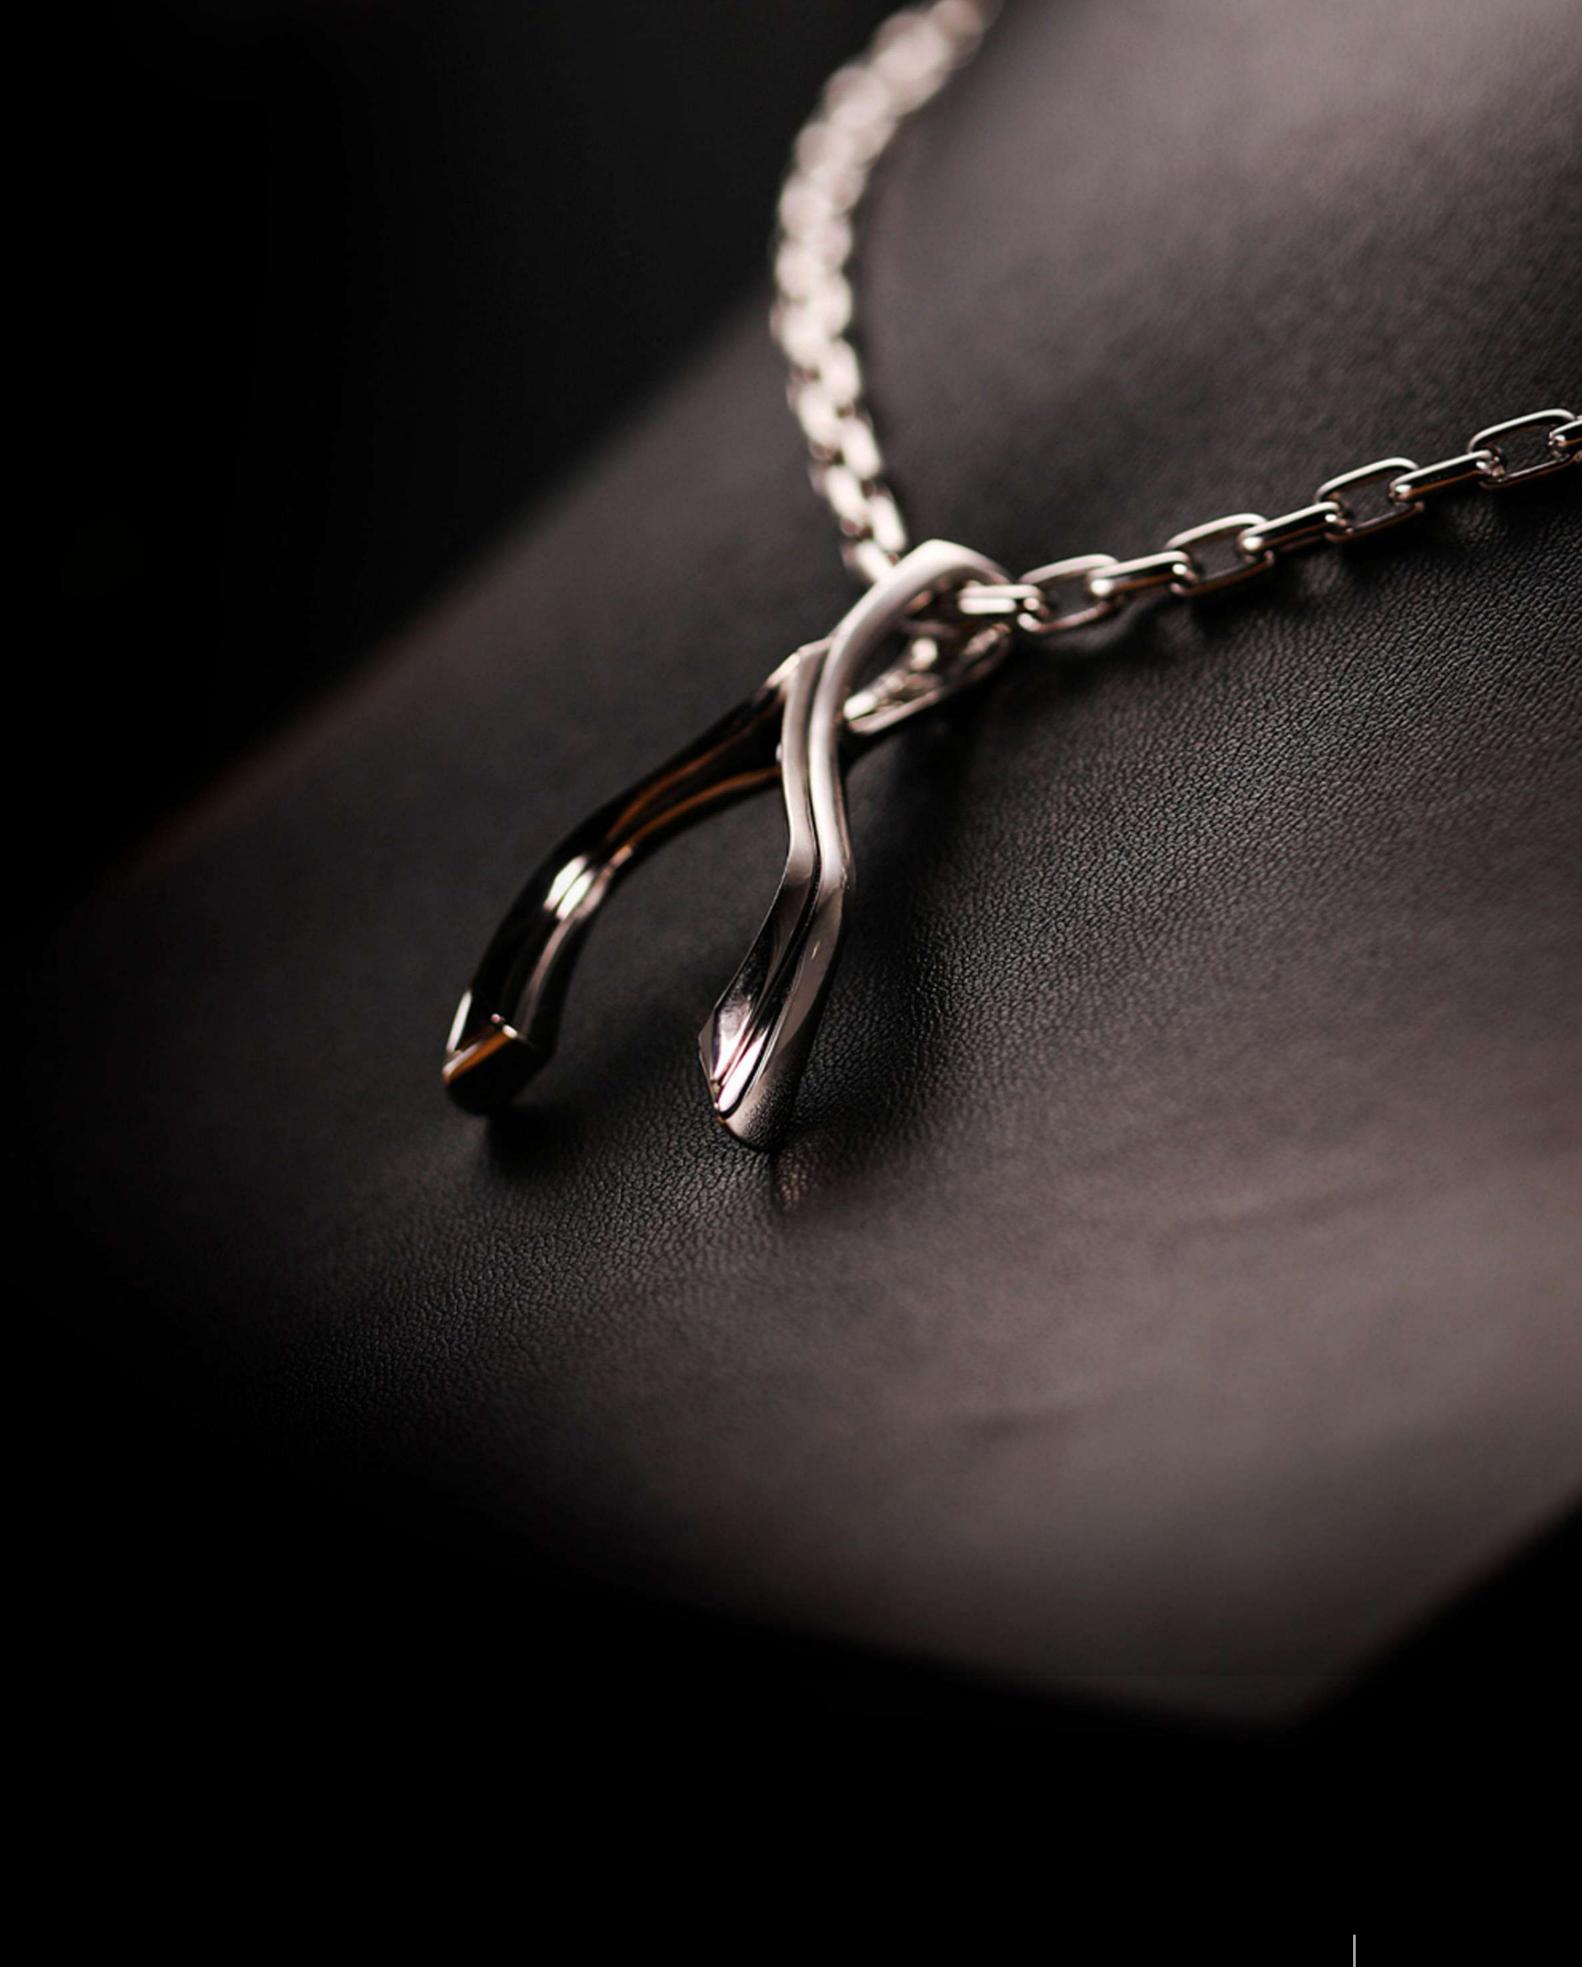

# THE ADVENTUROUS PENDANT

The Fortune Compass

Ref. 3PS181

### Perfect match between the elegance of Platinum and the luxurious 18K Gold

Start your amazing and fantastic voyage with the Fortune Compass and rest with the Sea Anchor. A journey that you will never regret and the best memories will rest in your mind forever. The Adventurous Collection has two pendants, including the Fortune Compass, and the Sea Anchor. Our design aims to deliver a message of 'Dream high, achieve higher,' do not hesitate to pursue your dream even there are obstacles.

We believed that the Fortune Compass would lead you through the difficulties and strike your goals. But, remember to take a rest with the Sea Anchor during your adventure.

### 3PS181

The first work of the adventure series, "Fortune Compass", life is like a vast ocean, we strive to pursue ideals in the sea every day, and the needle of luck is not only a tool to guide the direction, but also symbolizes the compass of luck, hoping to give the wearer luck and become a companion on the other side of success.