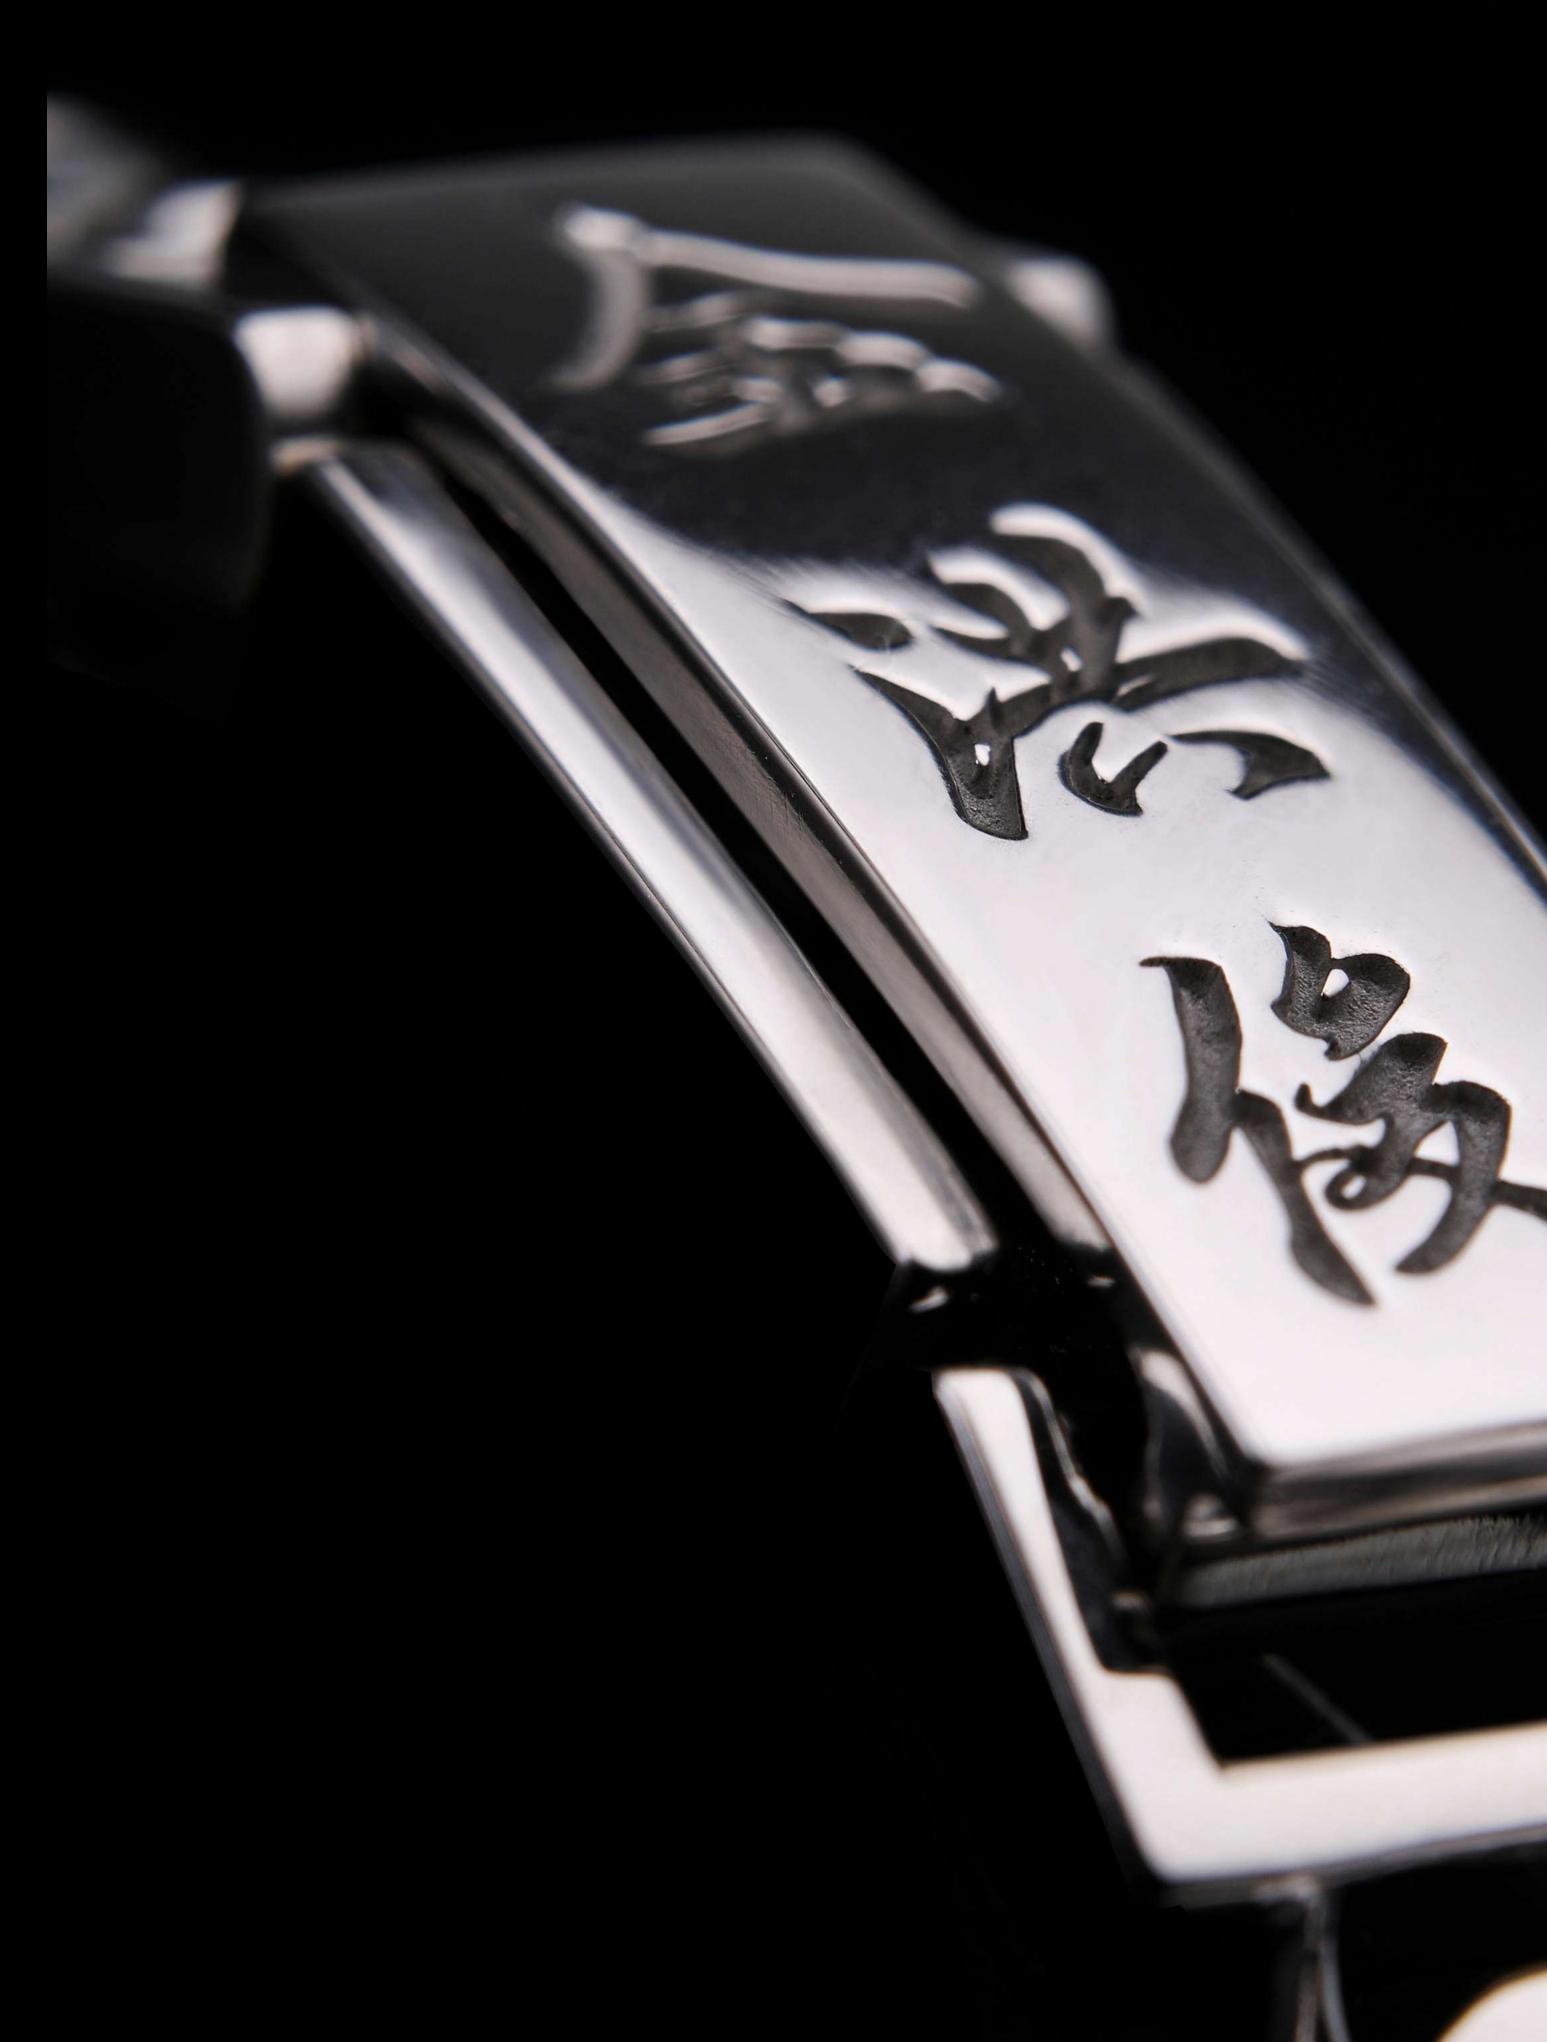

## 'Tailor-made the jewelry into the most unique and special one'

One of the most popular and beloved service from ByEnzo is the initial engraving service. Any characters like English, Chinese and other languages are possible, even handscripted font style. In ByEnzo, we use our skills and technologies to make you a jewelry designer.

ByEnzo believed that handwritten engraving scripts on the changeless Platinum jewelry could be significant. Have you ever imagined that your writing can appear on a piece of precious jewelry? Now, you can do it because of ByEnzo. We can capture and freeze the moment and keep it in the most beautiful Platinum 'container'. Even though time passes, regardless, the most memorable seconds were kept forever.

The initial engraving process is simple. What you have to do is to write down the font you wish to be engraved, and our designer will do the rest for you. Or, if you have no idea how to design your initial, then our designer can create a font style for you.

There is no limitation on what to engrave and where to engrave. Only within the space provided on the clasp, you can carve anything like characters, symbols, or patterns. Please deliver your creativity, and we will turn your design into reality. ByEnzo promises to provide the most delicate and flawless craftsmanship, and we are waiting for the next story to be told.