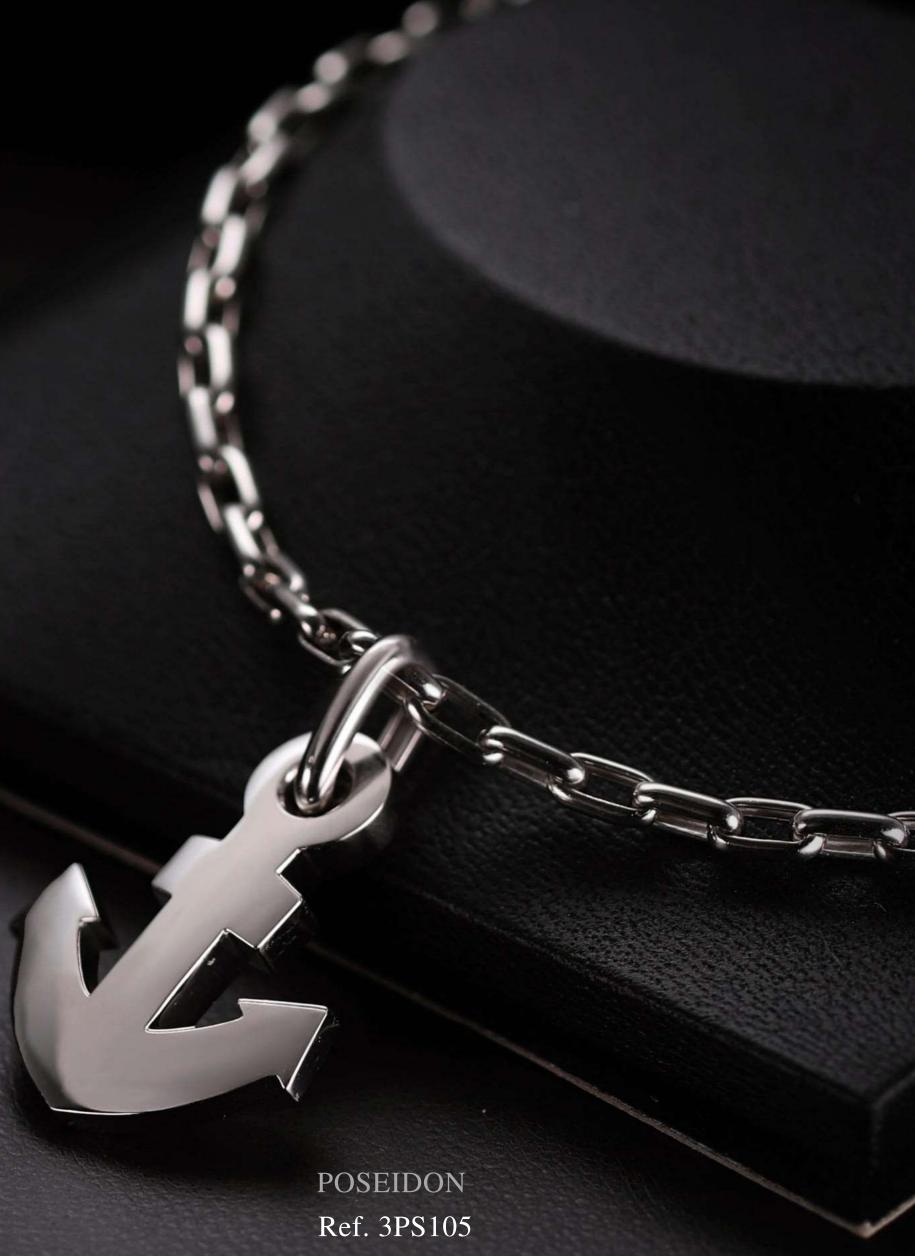

### 3PS105

The God of the Sea, Poseidon who is well-known with the power to control waves and the ability to travel in the sea freely. By thinking of Poseidon's power ByEnzo was inspired by the symbolic Trident that Poseidon possesses. The anchor-shaped Pendant is to appreciate the beauty of strength from the sea and waves. We believed that the anchor is a symbol of freedom, and by wearing the Pendant, you can be free to seek the romance from the sea.

Ref. 3PS105

Material: Platinum 950

Radius: 29 mm
Length: 23 mm
Thickness: 4 mm

#### Back Plate

Presenting the perfect curve and alignment, not only showing the dense sensation of Platinum. By comparing the front and back design, you can feel the beauty of contrast as the Arabesque pattern fits well with the flawless design in the front.