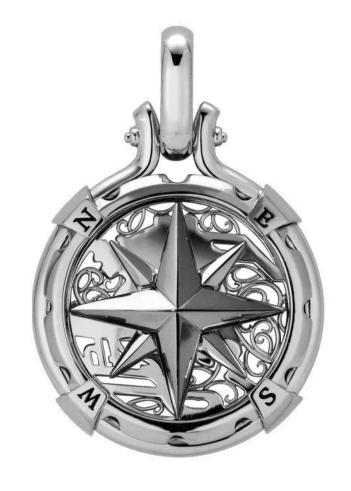

# THE ADVENTUROUS PENDANT

The Fortune Compass

Ref. 3PS181

### Perfect match between the elegance of Platinum and the luxurious 18K Gold

Start your amazing and fantastic voyage with the Fortune Compass and rest with the Sea Anchor. A journey that you will never regret and the best memories will rest in your mind forever. The Adventurous Collection has two pendants, including the Fortune Compass, and the Sea Anchor. Our design aims to deliver a message of 'Dream high, achieve higher,' do not hesitate to pursue your dream even there are obstacles.

### 3PS181

The first work of the adventure series, "Fortune Compass", life is like a vast ocean, we strive to pursue ideals in the sea every day, and the needle of luck is not only a tool to guide the direction, but also symbolizes the compass of luck, hoping to give the wearer luck and become a companion on the other side of success.

Please take a closer look at the details, including the junction of the four sides, the Arabesque pattern, and the rotating device of the compass that will surprise you with its precision.

Ref. 3PS180 / 3PS181 /3PS182

Material: Platinum 950+18K Gold

Radius: 29.1 mm
Length: 40.6 mm
Thickness: 5.6 mm

#### Back Plate

There is a hollowed-out Arabesque pattern design, a map looking graphic, symbolizing the sea and land. The Arabesque pattern is lifelike and adds a sense of vividness.