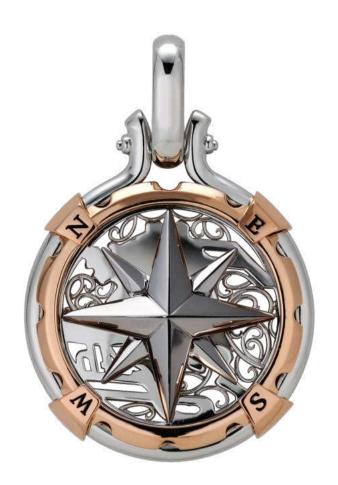

### Perfect match between the elegance of Platinum and the luxurious 18K Gold

Start your amazing and fantastic voyage with the Fortune Compass and rest with the Sea Anchor. A journey that you will never regret and the best memories will rest in your mind forever. The Adventurous Collection has two pendants, including the Fortune Compass, and the Sea Anchor. Our design aims to deliver a message of 'Dream high, achieve higher,' do not hesitate to pursue your dream even there are obstacles.

Please take a closer look at the details, including the junction of the four sides, the Arabesque pattern, and the rotating device of the compass that will surprise you with its precision.

Ref. 3PS180 / 3PS181 /3PS182

Ref. 3PS180

Ref. 3PS181

Ref. 3PS182