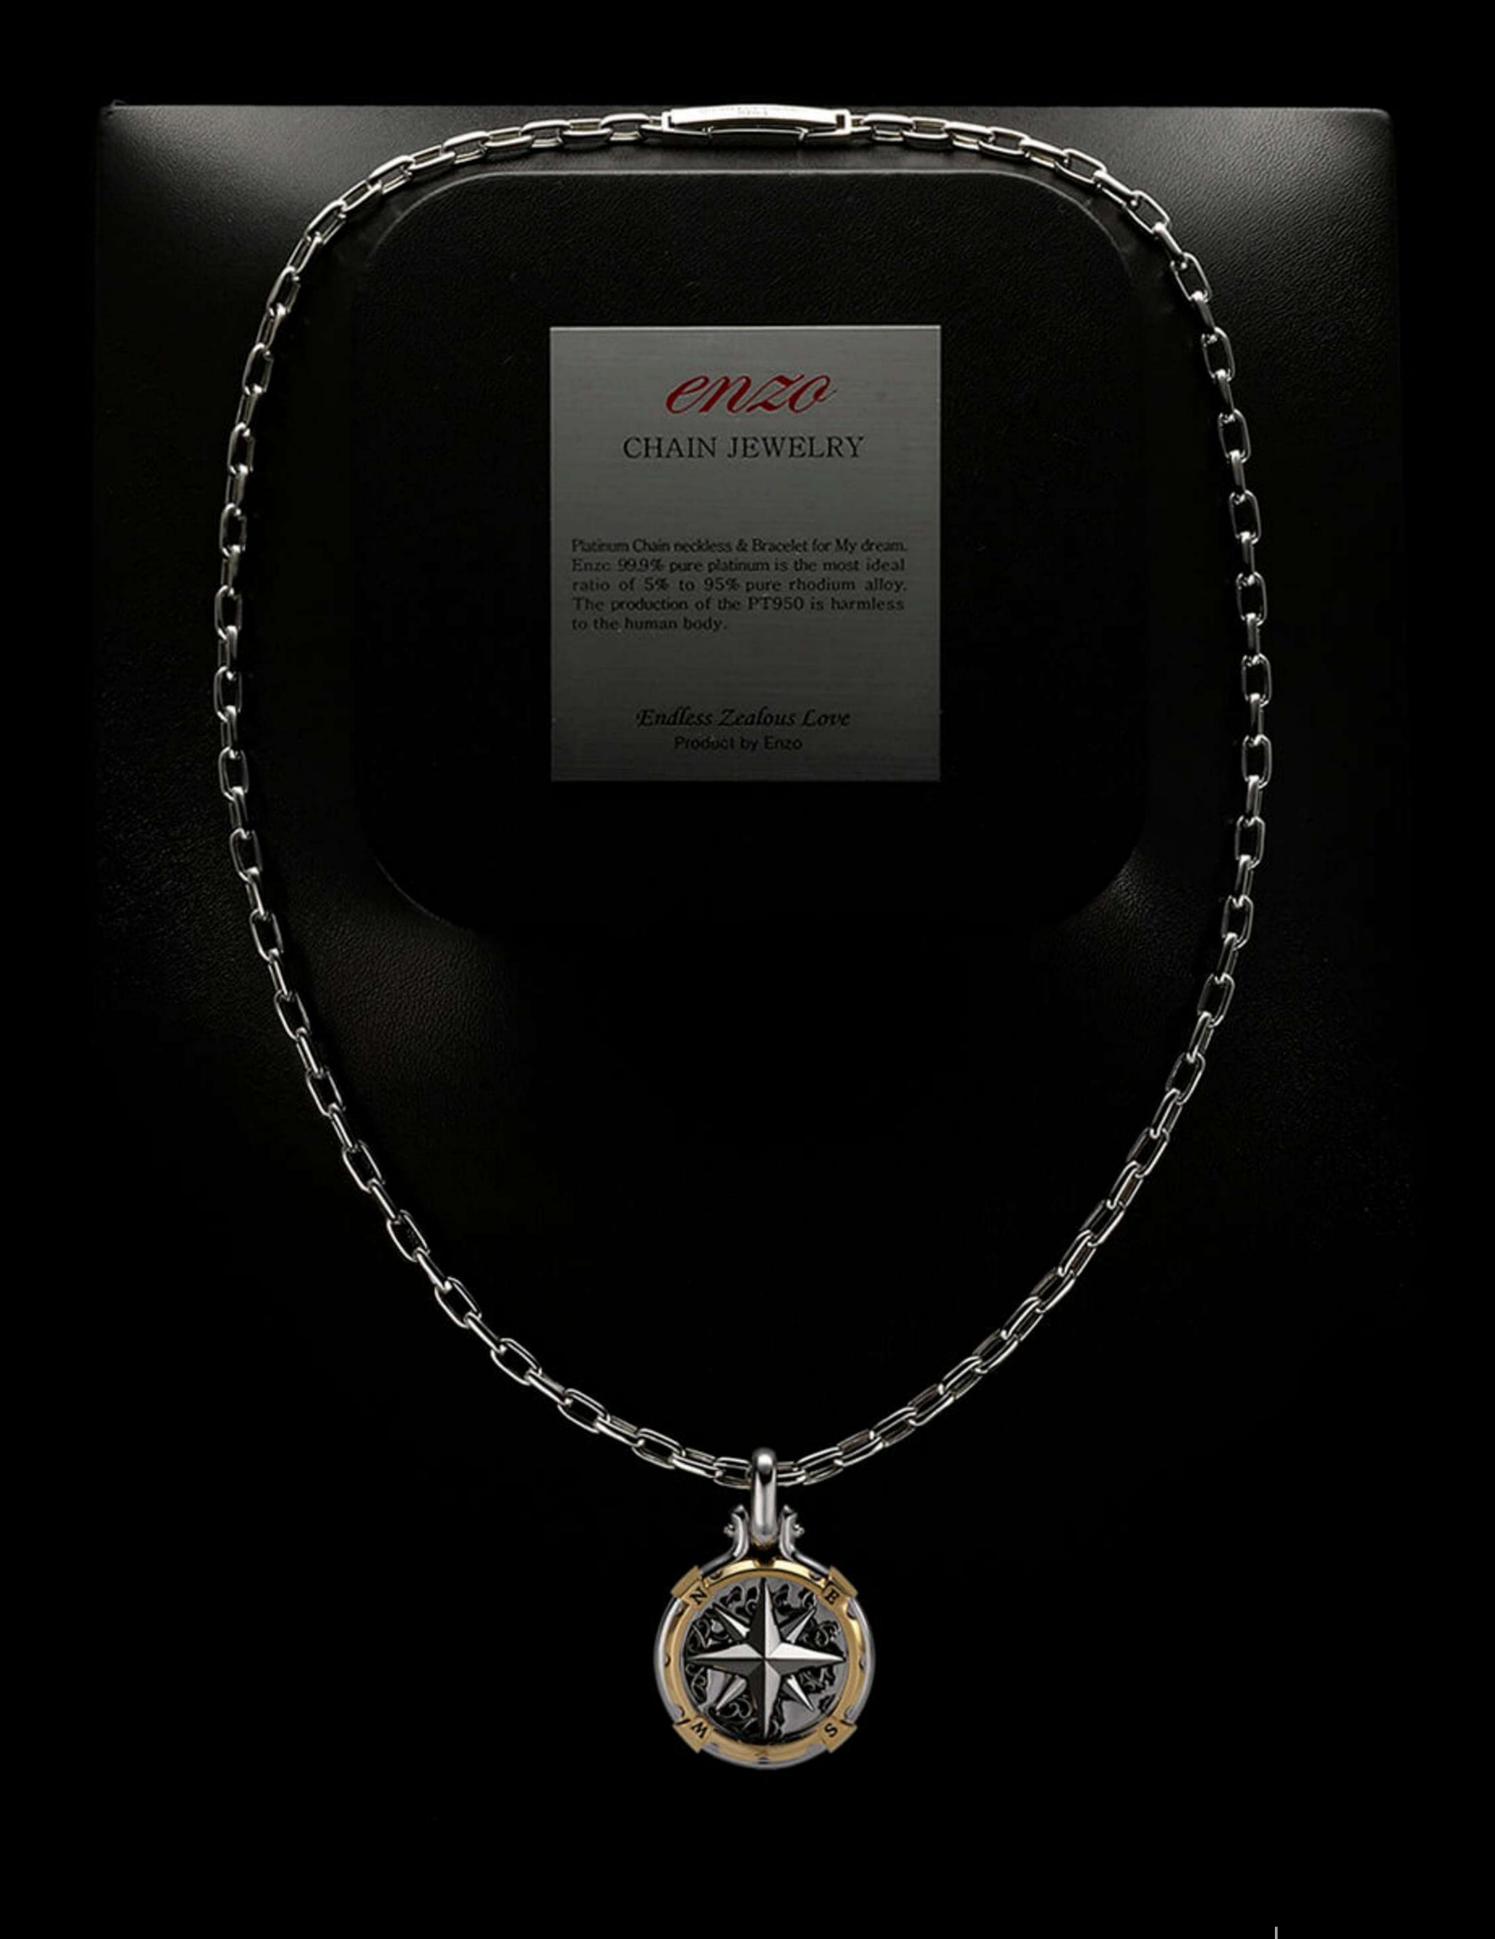

# THE ADVENTUROUS PENDANT

The Fortune Compass

Ref. 3PS181

### Perfect match between the elegance of Platinum and the luxurious 18K Gold

Start your amazing and fantastic voyage with the Fortune Compass and rest with the Sea Anchor. A journey that you will never regret and the best memories will rest in your mind forever. The Adventurous Collection has two pendants, including the Fortune Compass, and the Sea Anchor. Our design aims to deliver a message of 'Dream high, achieve higher,' do not hesitate to pursue your dream even there are obstacles.

We believed that the Fortune Compass would lead you through the difficulties and strike your goals. But, remember to take a rest with the Sea Anchor during your adventure.