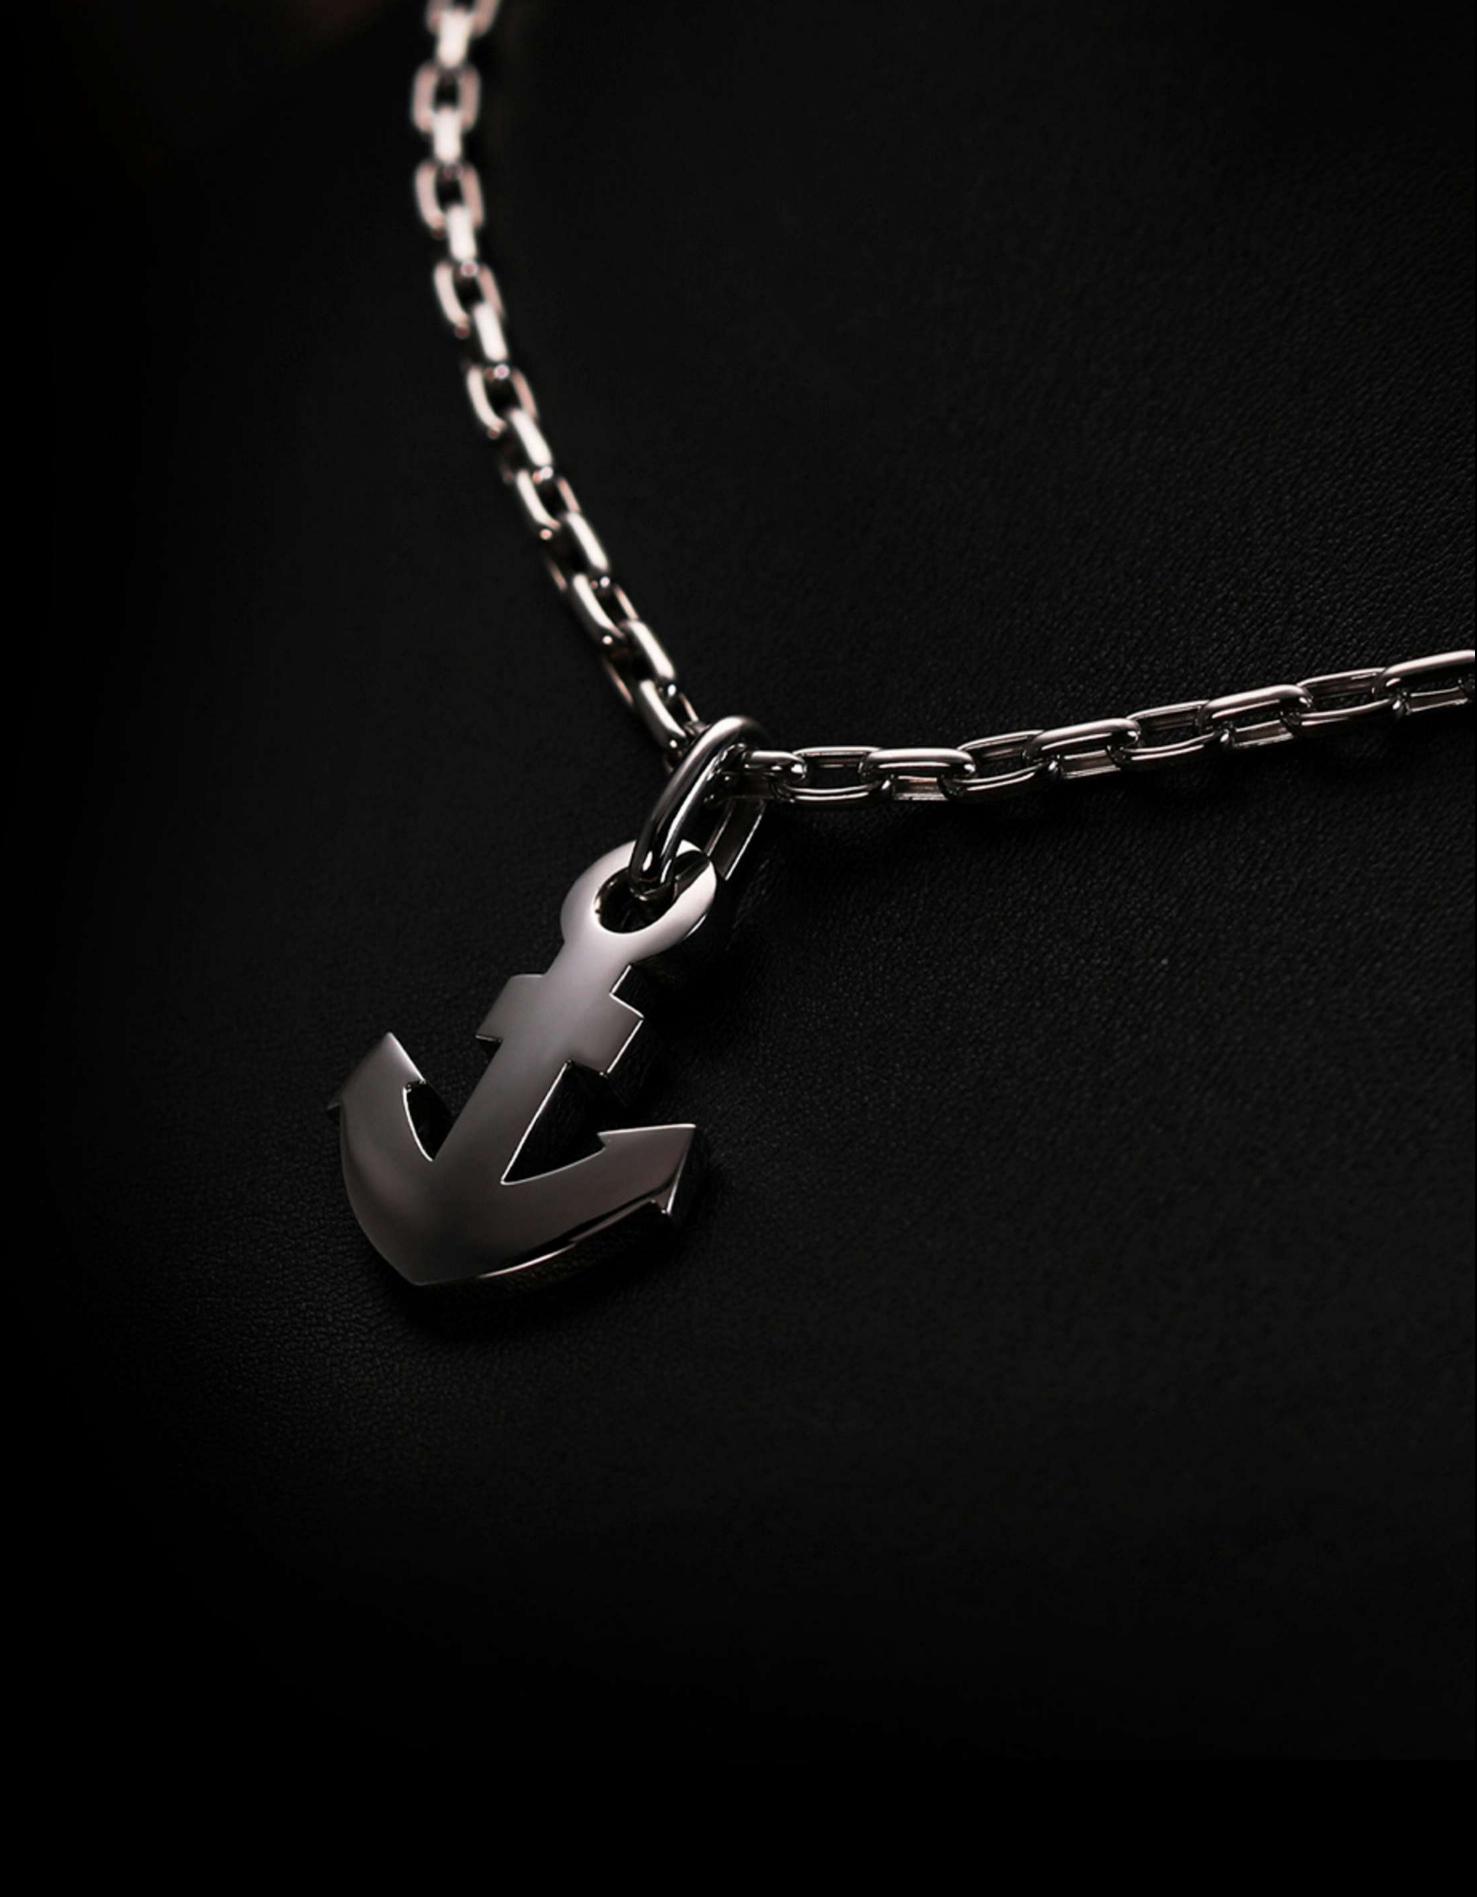

### 3PS183

The second "Sea Anchor" of the adventure series is full of steady sea temperament, the shape of the anchor, and the exquisite carvings behind it, and you would find that its fine details are so attractive, and the front and back designs are majestic of the sea. The whole pendant is formed by combining four separate parts and is assembled to form a pendant with a definite edge. In particular, the small details are hidden on the back of the jewelry with a large sailing boat, and the momentum of the wind and waves, which is a perfect reflection of the design concept, the continuous challenge, and the spirit of overcoming difficulties. This is one of the most outstanding works from ByEnzo.

### 3PS105

The God of the Sea, Poseidon who is well-known with the power to control waves and the ability to travel in the sea freely. By thinking of Poseidon's power ByEnzo was inspired by the symbolic Trident that Poseidon possesses. The anchor-shaped Pendant is to appreciate the beauty of strength from the sea and waves. We believed that the anchor is a symbol of freedom, and by wearing the Pendant, you can be free to seek the romance from the sea.