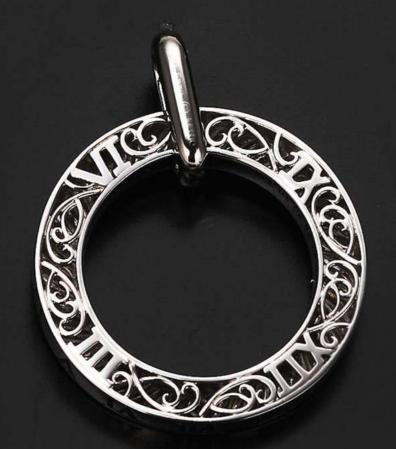

### 3PS107

The sun god Apollo, the sun is one of the origins of life, warm and warm, the designer adopted the concept of time and combined the appearance of the sun as the design concept. The pendant is a perfect circle, and the outer ring is engraved with one to twelve Roman numerals representing the month; with a date engraved in the inner circle, you can embed diamonds in specific positions of the day and month to mark the special days of your life.

Ref. 3PS107

Material: Platinum 950

Radius: 26 mm Length: 26 mm Thickness: 4 mm

#### Back Plate

Arabesque pattern in adapted in the design of the Apollo pendant but as you look more carefully into the details of the pendant. You can find out four Roman numbers which represented the year, if you would like to bespoke the date of year of your own, please contact us for further information.