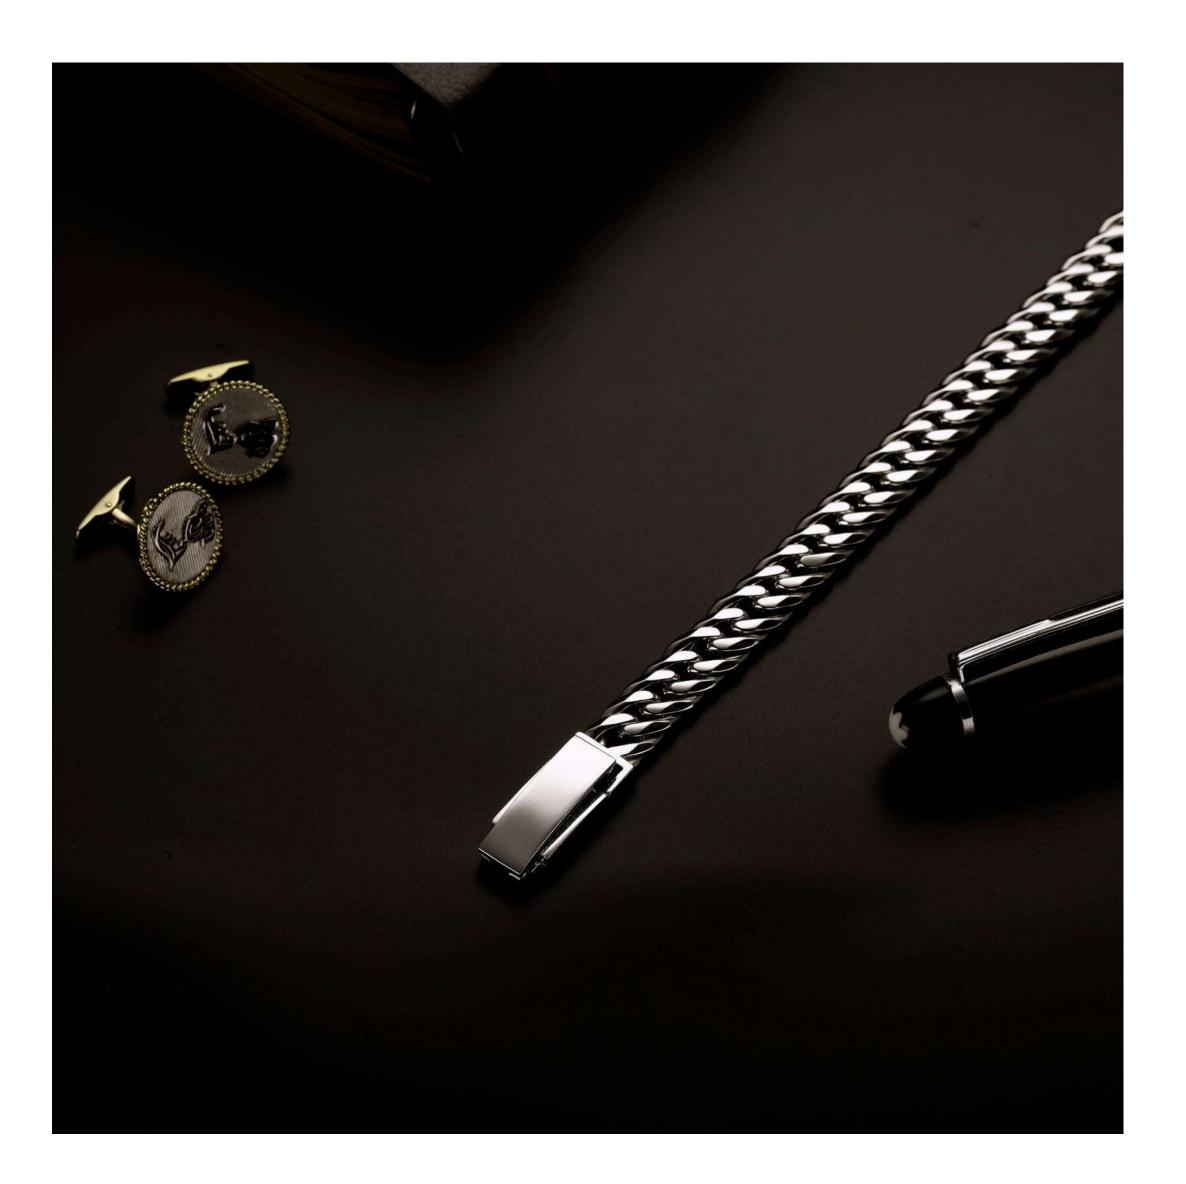

### PLATINUM BRACELET

## The Ultimate Sophisticated Design and Artisan's Skills

The beauty of strength and alignment;
Passion of being excel; Nobel and knightly
symbol. Here we present you 'The Earl,' our
classic Men's Jewelry Collection.

# Beautifully Made Mechanical Linking Device

Art comes from detail, which determines success or failure. ByEnzo believes that the ultimate aesthetic significance of a man's jewelry is not only to show the appearance of the atmosphere but also to contain a calm inner. Therefore, the clasp attached to the bracelet or necklace has its practicability and beauty. From your point of view, we fully understand that you want to keep the jewelry in the best condition and avoid bumping and falling, so we design an excellent and reliable clasp that is not easy to fall off.

ByEnzo's dual insurance device perfectly solves your worries, the dual security lock can firmly fasten the chain together, in your daily life, or during exercises, the dual security device will never fall off. Besides, the manual tapping diamond grid not only improves the beauty of the clasp but also enhances the durability of the dual security device.