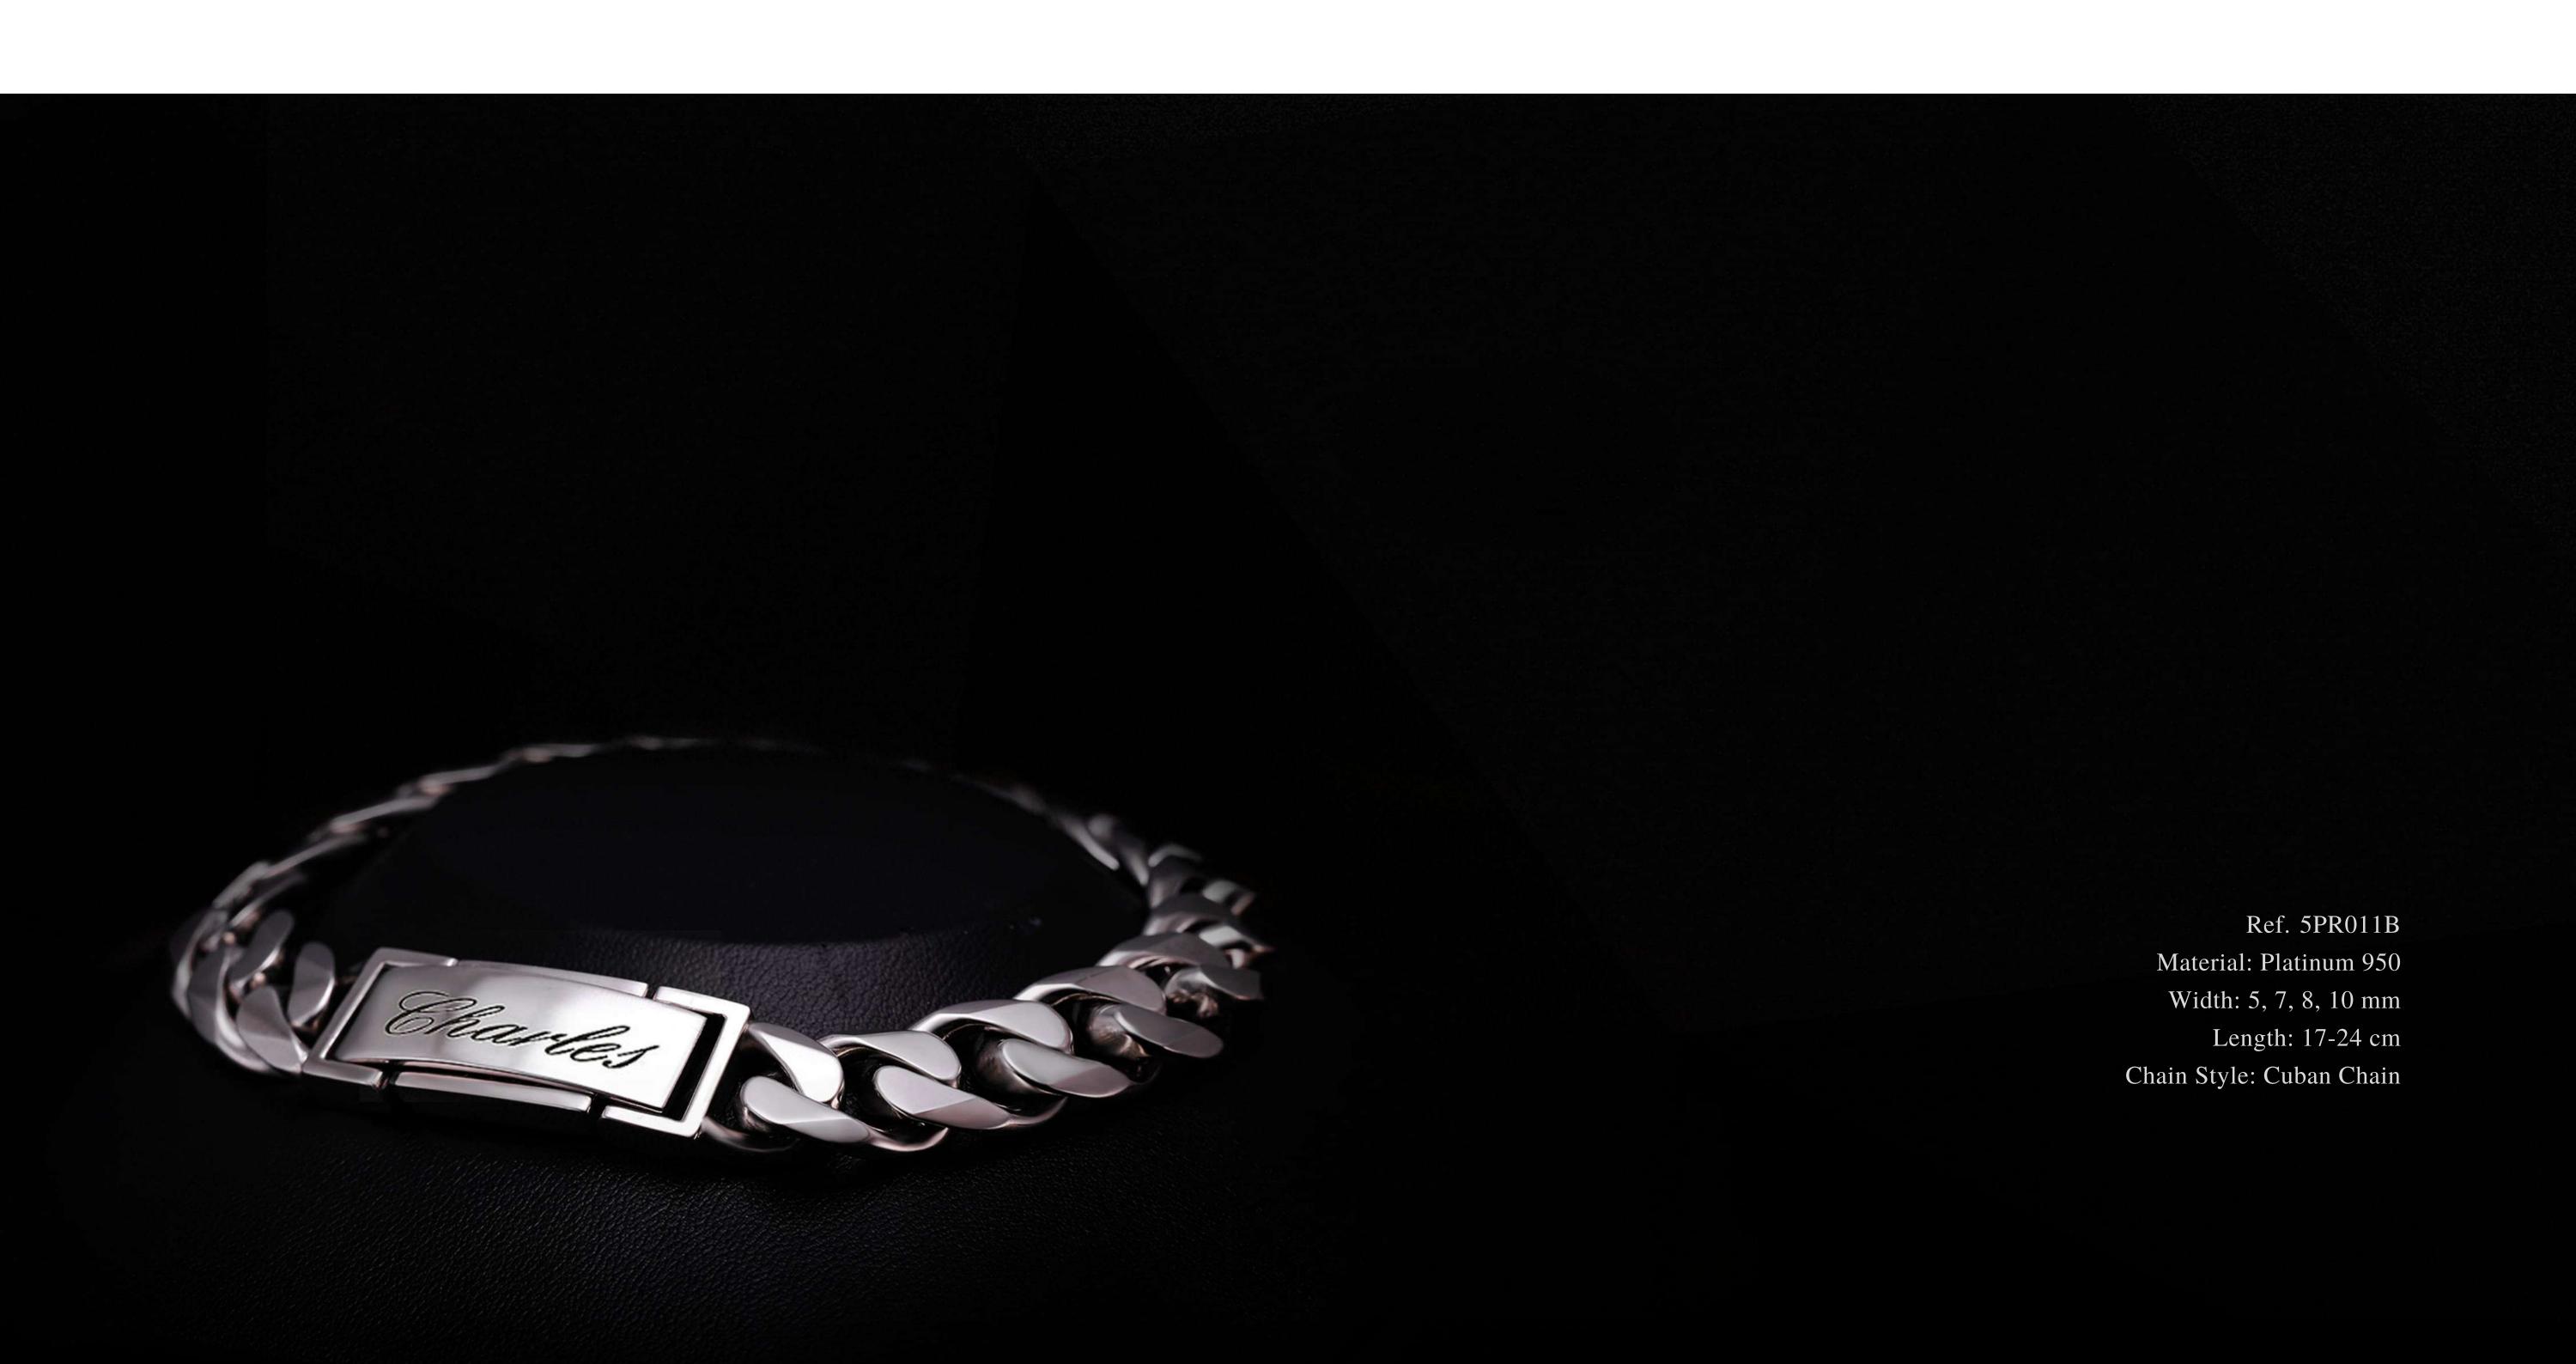

### STANDARD

The standard bracelet adapted Cuban chain design, made from PT 950. Platinum jewelry can deliver a unique dense feeling that no other metal can provide. The standard platinum bracelet in the Earl series is the most classic style, with a cool, refined, clean, and elegant design, which could be one of your best companions during your day. Each chain is processed by the hands of our master-level artisans to ensure the best quality.

In order to present the chain in a perfect vertical alignment, every single chain is being processed and assemble carefully. This is our insist on jewelry making spirit, and by upholding the craftsmanship spirit, we promise that you can feel the most extravagant and unadorned quality.