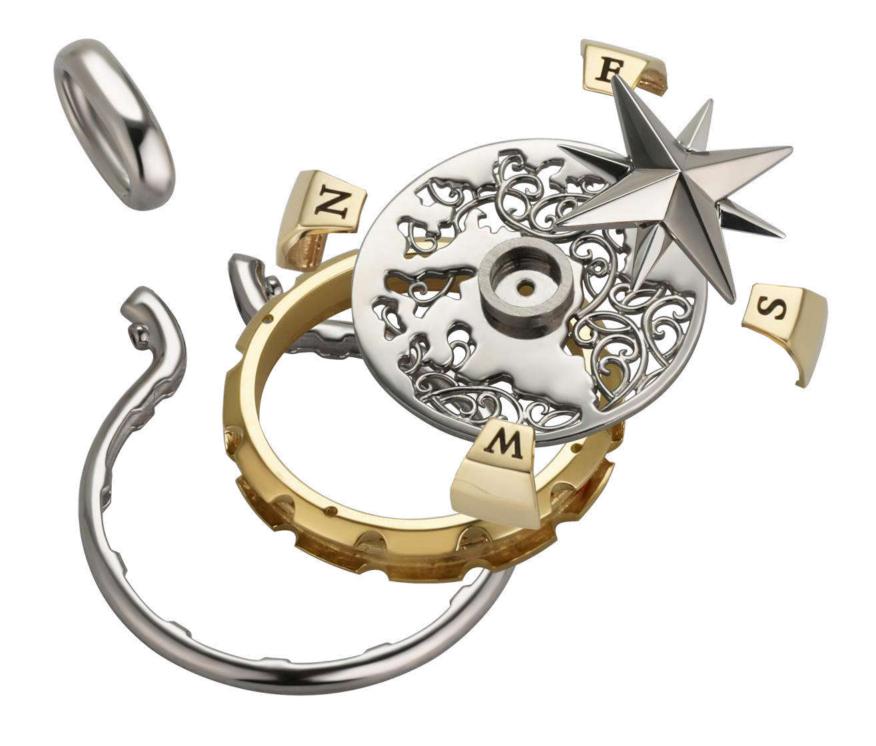

Please take a closer look at the details, including the junction of the four sides, the Arabesque pattern, and the rotating device of the compass that will surprise you with its precision.

Ref. 3PS180 / 3PS181 /3PS182

#### Back Plate

There is a hollowed-out Arabesque pattern design, a map looking graphic, symbolizing the sea and land. The Arabesque pattern is lifelike and adds a sense of vividness.

Kinetic art works place great emphasis on mechanized movement, by embracing the machine, art could integrate itself with everyday life. In the Adventurous collection, the Fortune Compass is the best produce of how Kinetic Art come across Platinum. The highlight belongs to the spinning helm in the Compass which is a symbolic design of 'Freedom', the Fortune Compass is your reliable companion for everyday wear, made from the changeless Platinum and lustrous 18-karat gold.