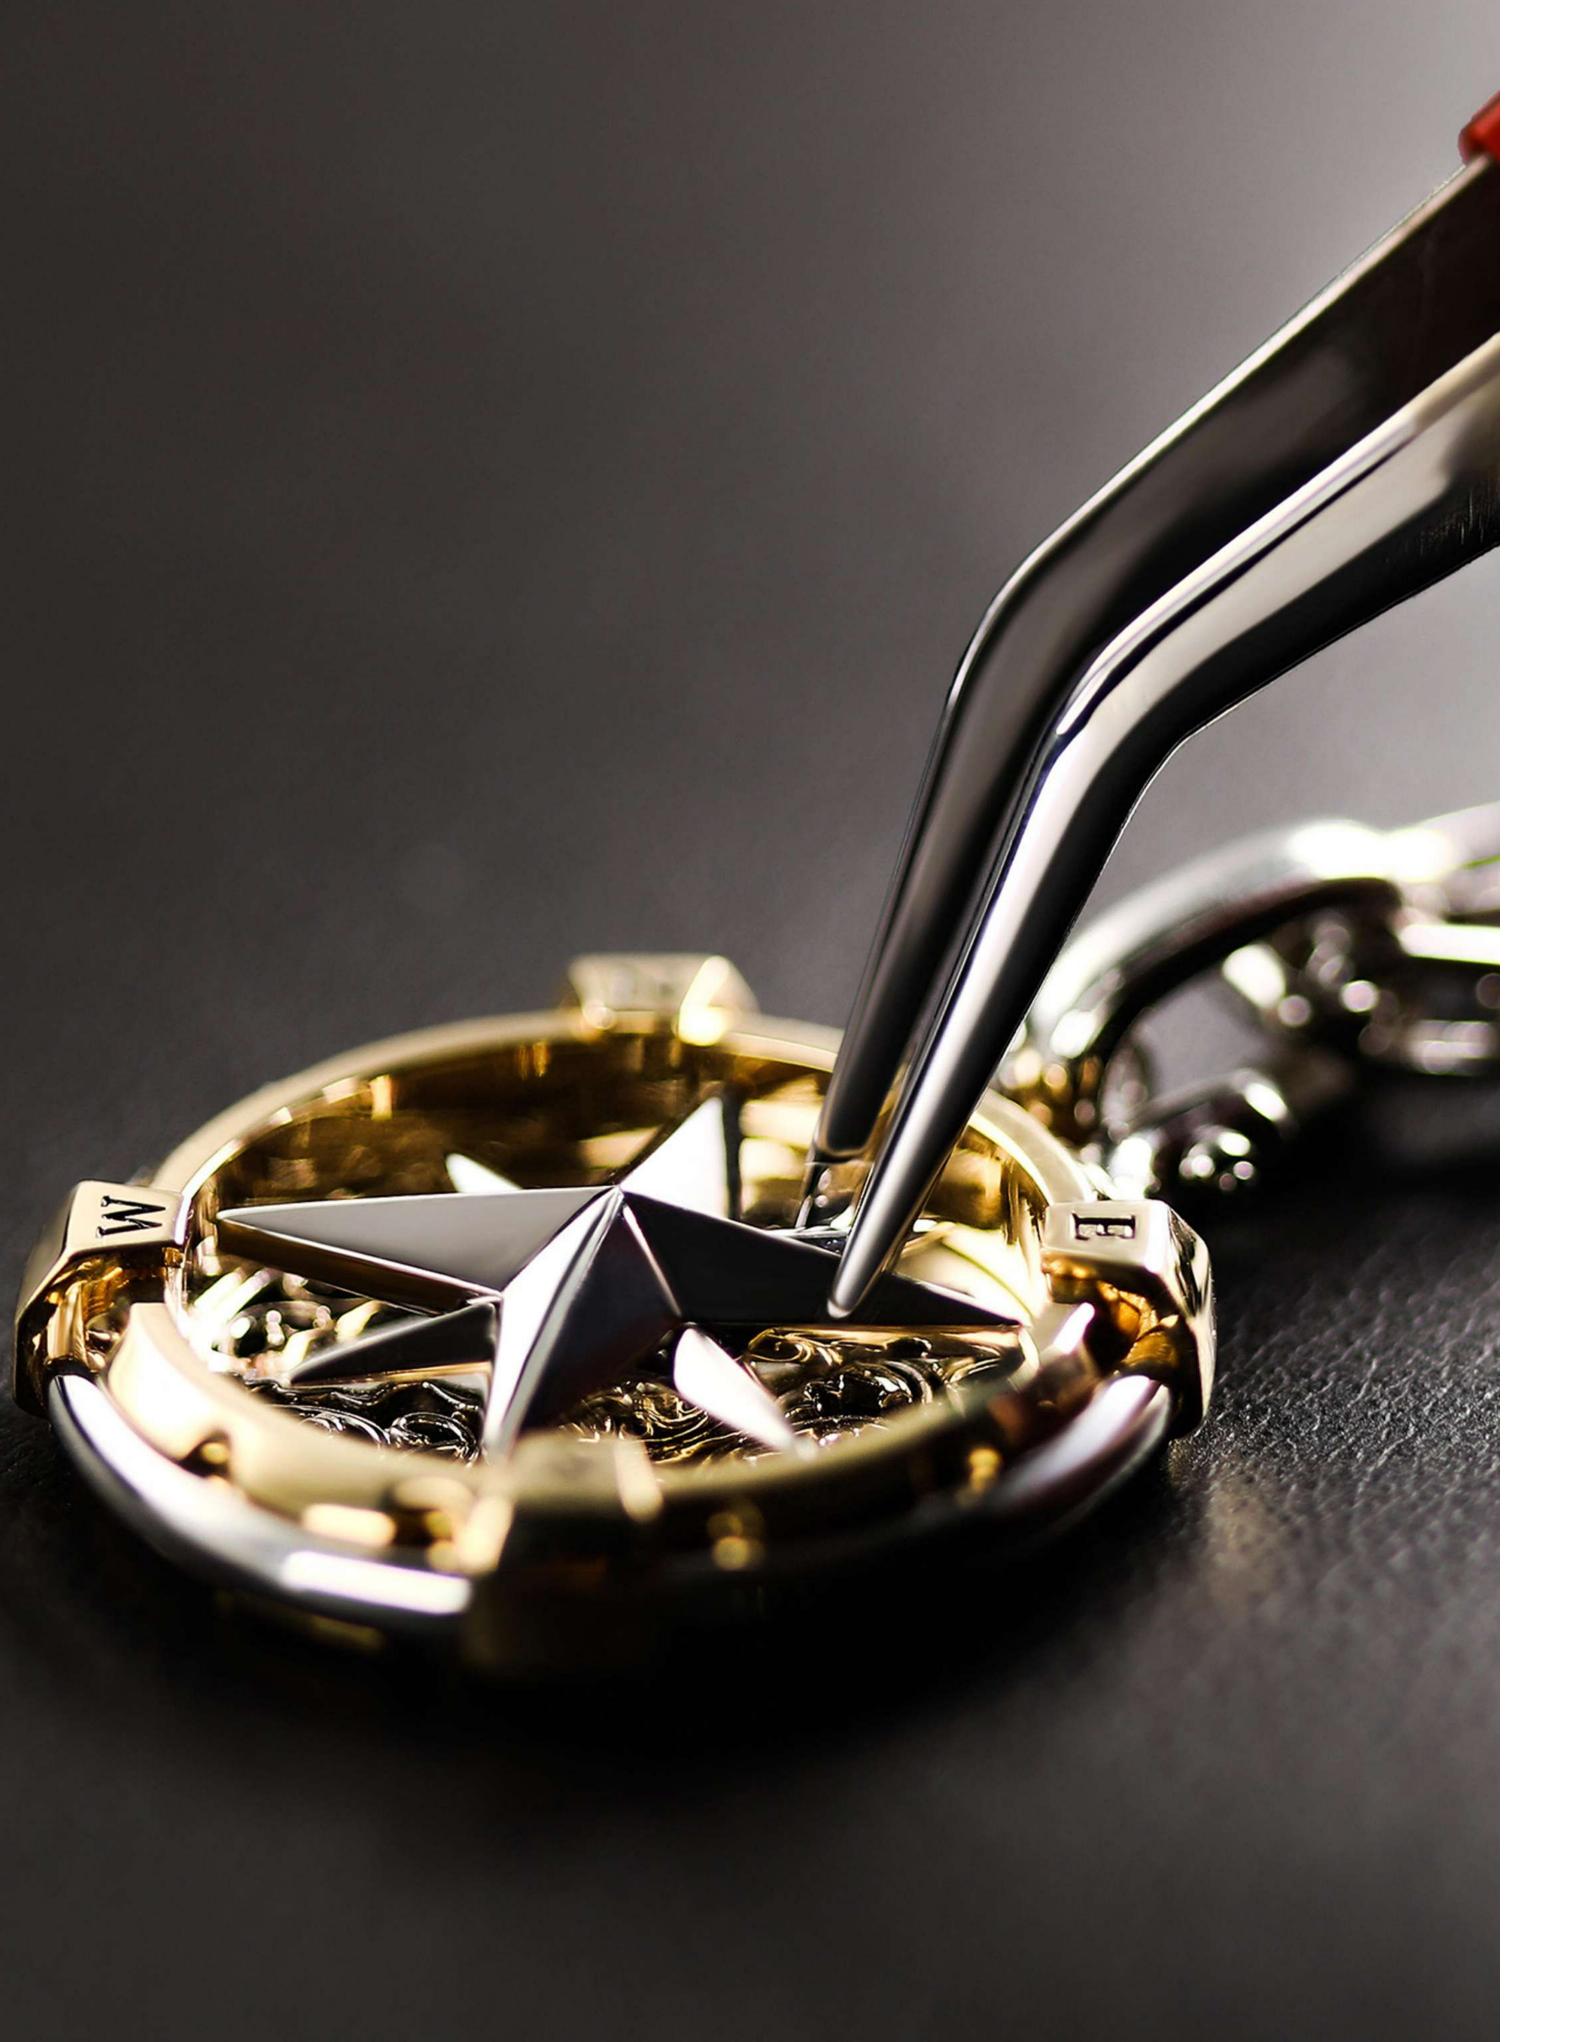

### 3PS181

The first work of the adventure series, "Fortune Compass", life is like a vast ocean, we strive to pursue ideals in the sea every day, and the needle of luck is not only a tool to guide the direction, but also symbolizes the compass of luck, hoping to give the wearer luck and become a companion on the other side of success.

Please take a closer look at the details, including the junction of the four sides, the Arabesque pattern, and the rotating device of the compass that will surprise you with its precision.

Ref. 3PS180 / 3PS181 /3PS182

#### Back Plate

There is a hollowed-out Arabesque pattern design, a map looking graphic, symbolizing the sea and land. The Arabesque pattern is lifelike and adds a sense of vividness.