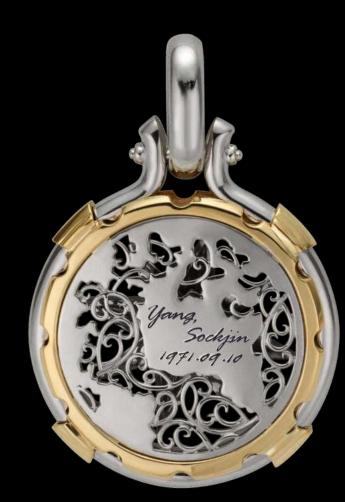

You can engrave your initial on the pendant to show your characteristics and style. ByEnzo is aiming to deliver the best personalizing service to our distinguished customers for better customer experiences.

### 3PS107

The sun god Apollo, the sun is one of the origins of life, warm and warm, the designer adopted the concept of time and combined the appearance of the sun as the design concept. The pendant is a perfect circle, and the outer ring is engraved with one to twelve Roman numerals representing the month; with a date engraved in the inner circle, you can embed diamonds in specific positions of the day and month to mark the special days of your life.

#### Back Plate

Arabesque pattern in adapted in the design of the Apollo pendant but as you look more carefully into the details of the pendant. You can find out four Roman numbers which represented the year, if you would like to bespoke the date of year of your own, please contact us for further information.