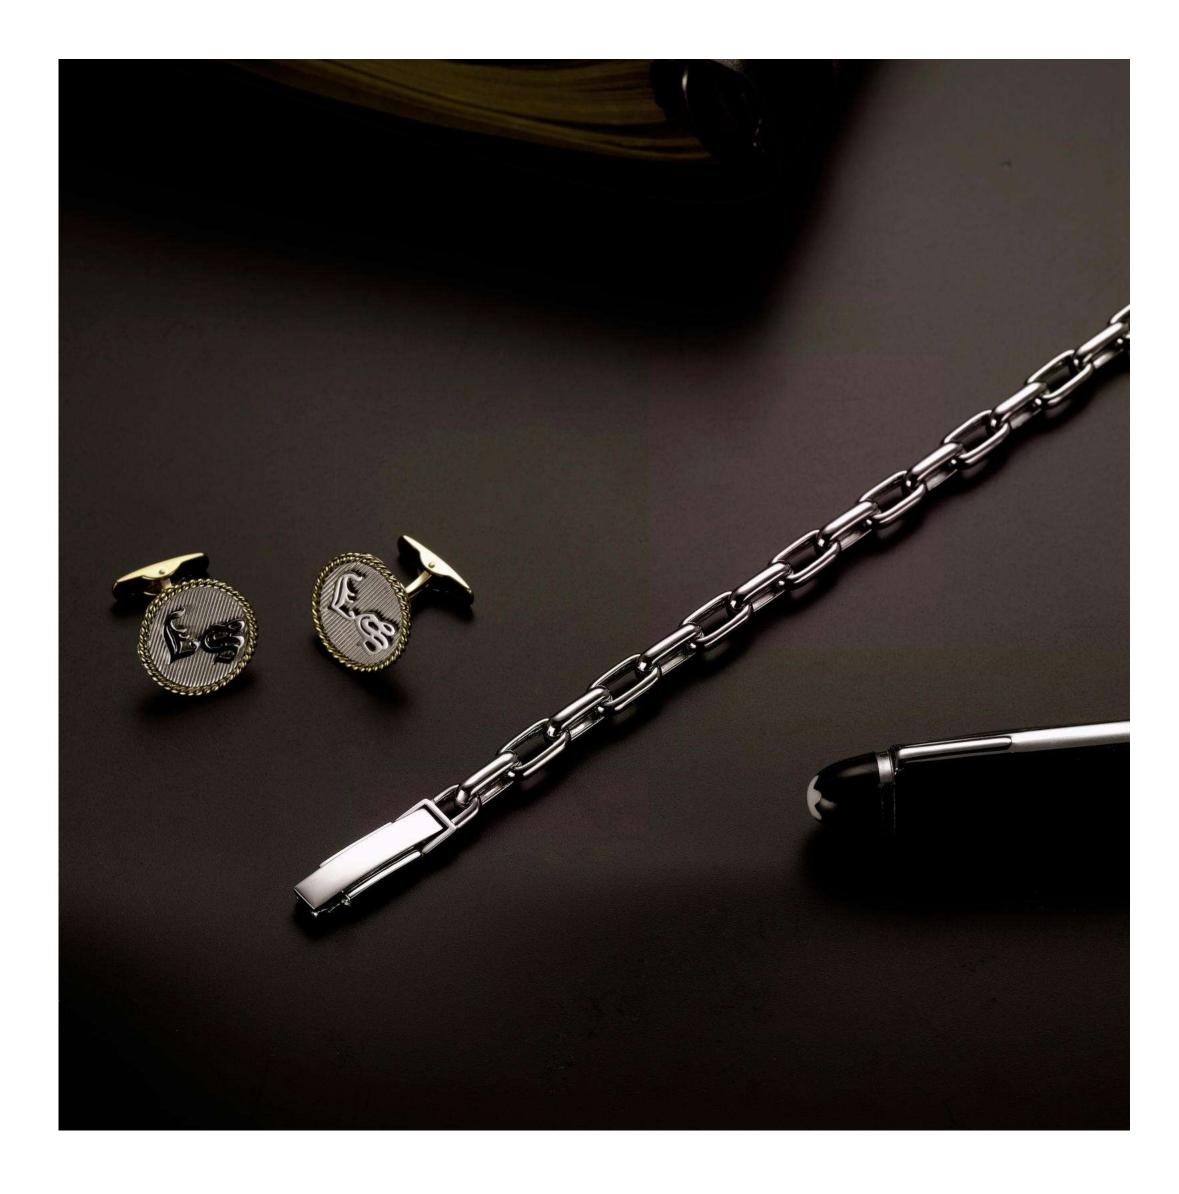

### PLATINUM BRACELET

## The Ultimate Sophisticated Design and Artisan's Skills

The beauty of strength and alignment;
Passion of being excel; Nobel and knightly
symbol. Here we present you 'The Earl,' our
classic Men's Jewelry Collection.

The Earl Collection is inspired by the

peerage system from Europe; we believe the Earl Collection is the best and most suitable for gentleman who wants to show their nobility while keeping at a low profile. A peerage is a system comprising various hereditary titles, which can last for hundreds of years and therefore, ByEnzo believes that only the most durable material legitimately suits the Earl. While Platinum is famous for its dense weight and durability and changeless features, hence we see several commonalities between The Earl and Platinum.