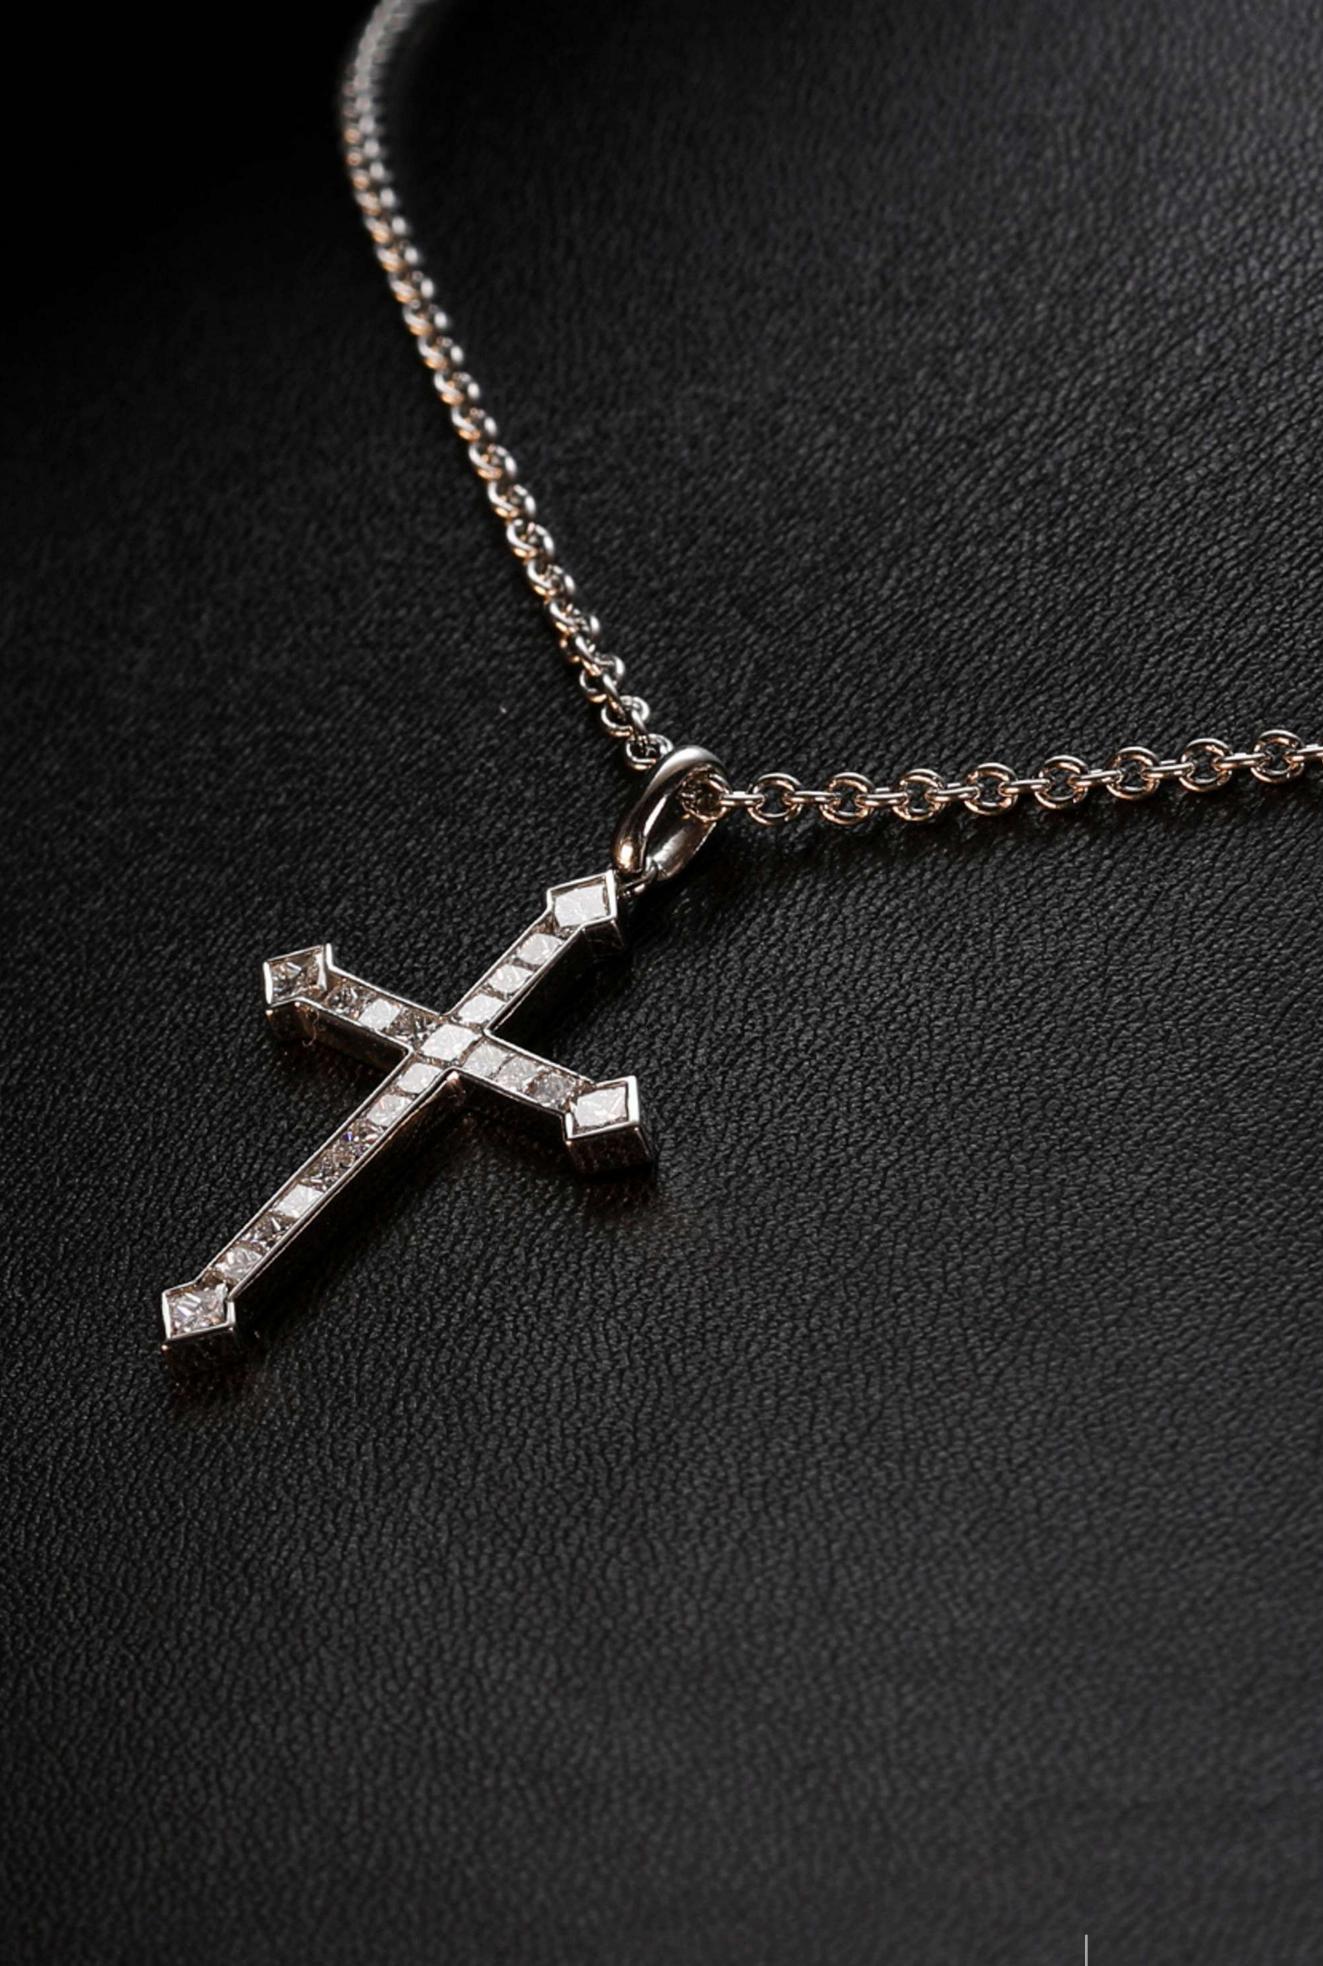

### 3PS098

Diamonds are set on the cross with a pure and dignified sensation; our design inspiration was originated from the St. Mary portrait in the catholic church, where you might find peace from starring at the portrait. The sparking from the diamond acts like the sunlight coming through the window, embracing you with warmth.

Ref: 3PS098
Material: Platinum
950+Diamond
Radius: 22 mm
Length: 29 mm
Thickness: 2.3 mm

#### Back Plate

To echo the pureness temperament of the pendant design, the plain back design was considered. Other than the two cross designs, simplicity could even see the pureness without any different patterns.