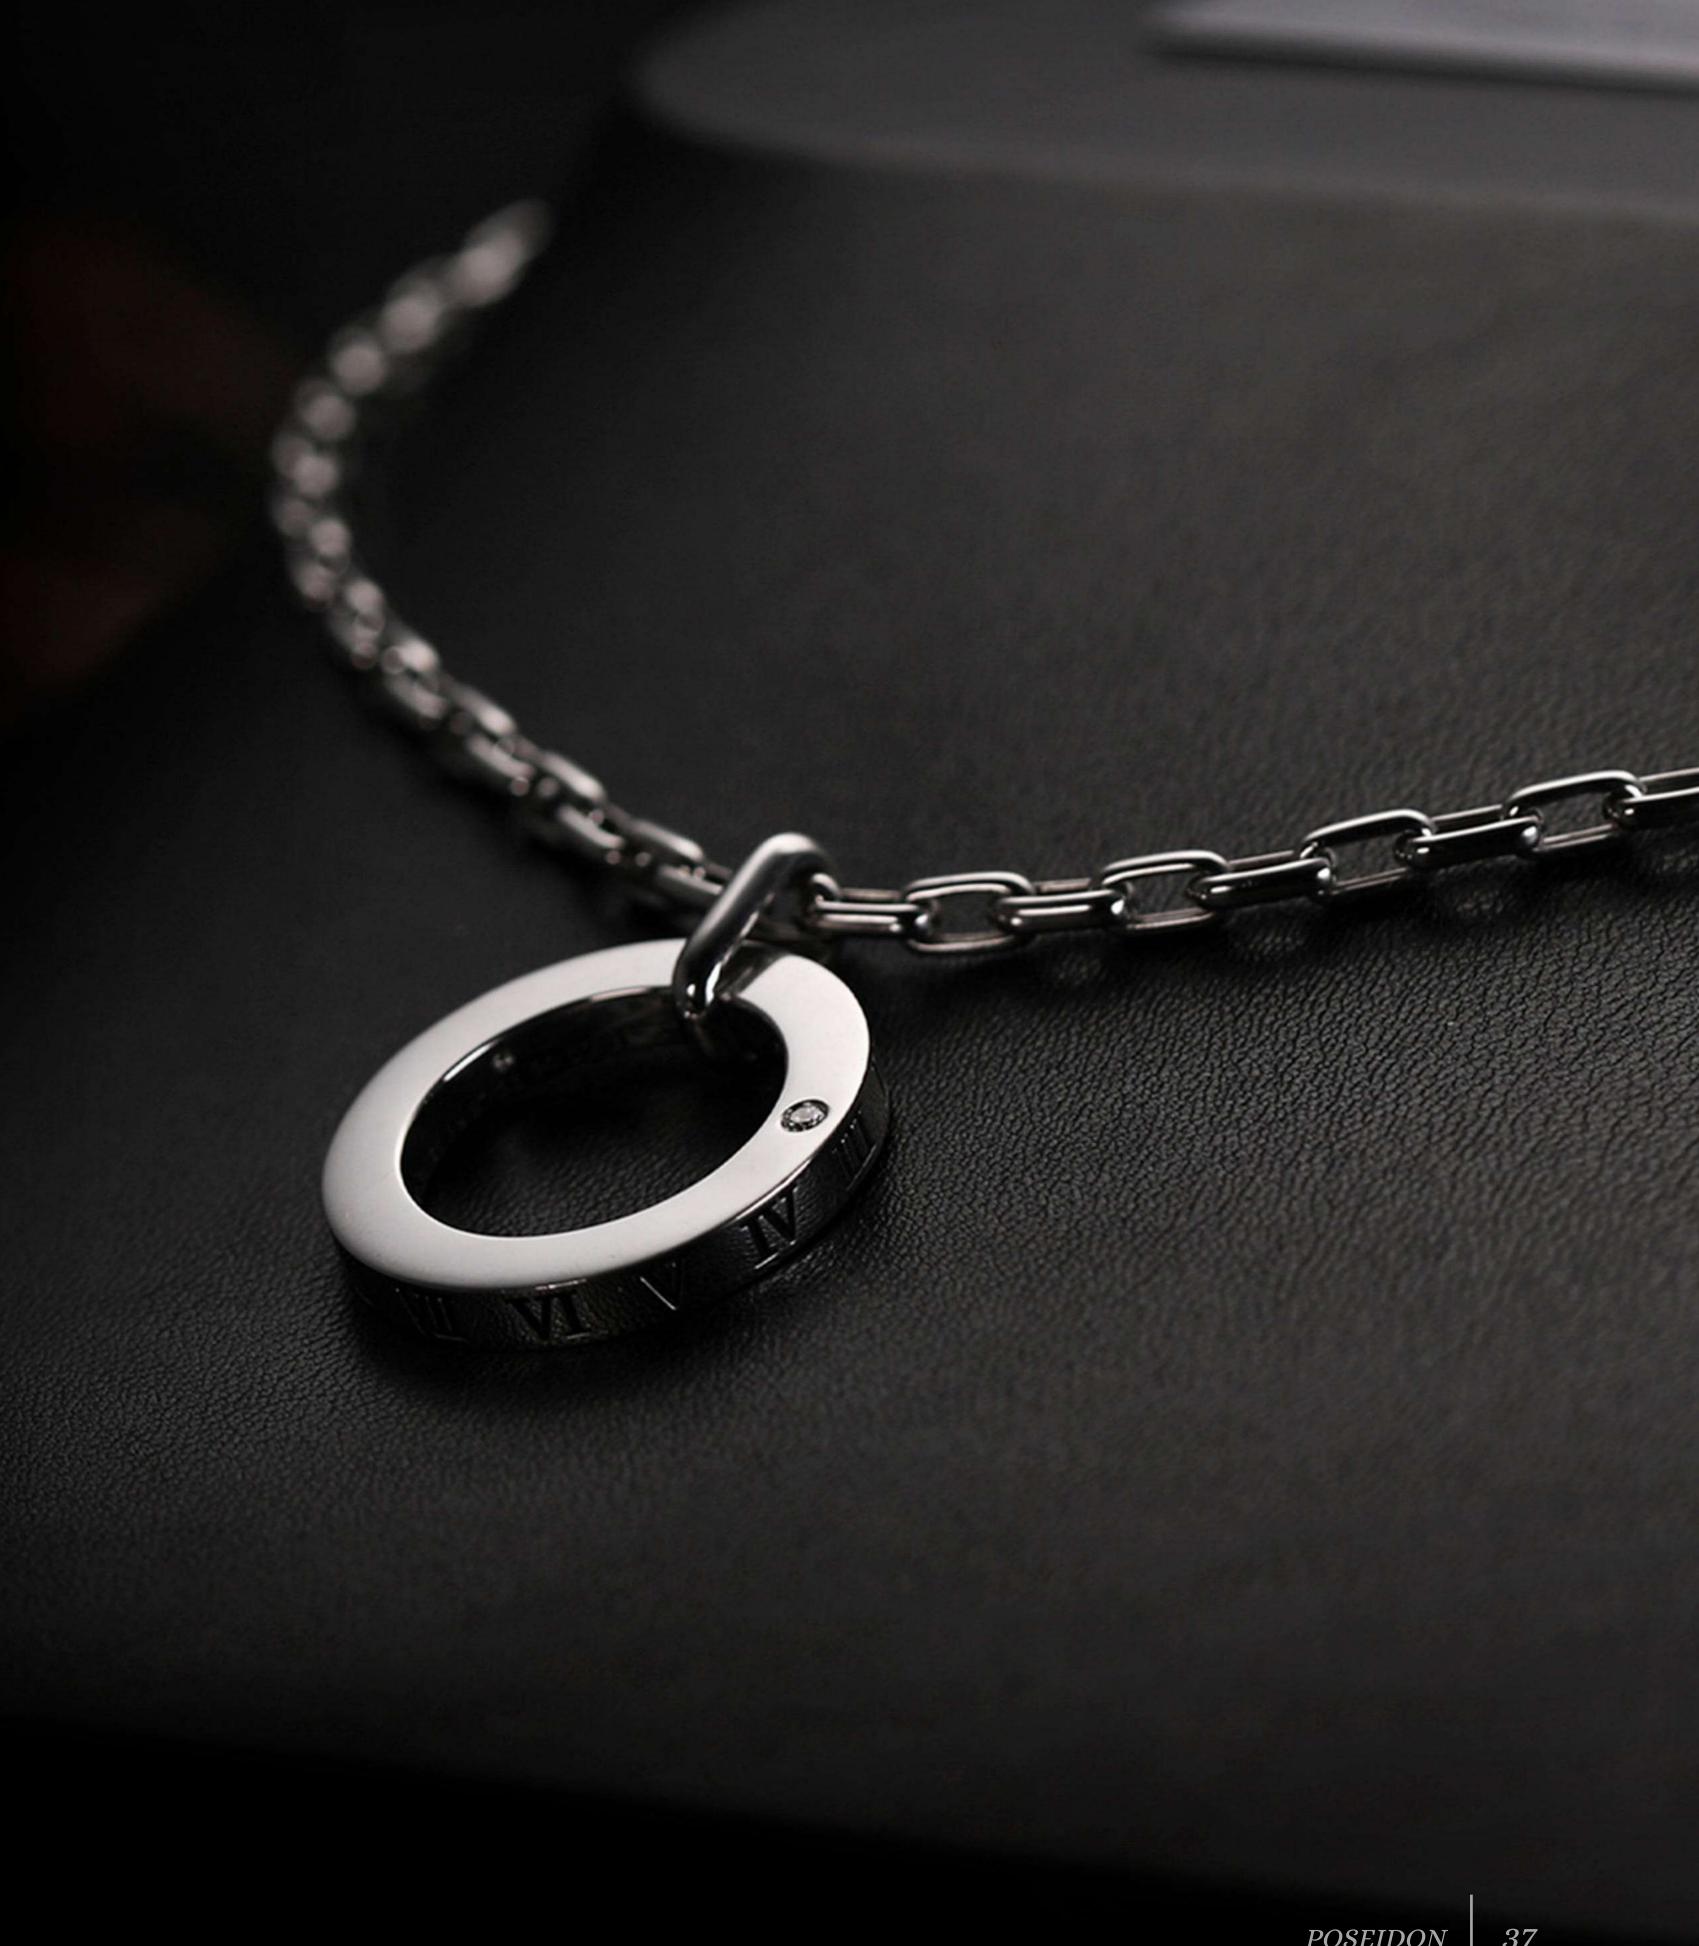

### 3PS107

The sun god Apollo, the sun is one of the origins of life, warm and warm, the designer adopted the concept of time and combined the appearance of the sun as the design concept. The pendant is a perfect circle, and the outer ring is engraved with one to twelve Roman numerals representing the month; with a date engraved in the inner circle, you can embed diamonds in specific positions of the day and month to mark the special days of your life.

Ref. 3PS107

Material: Platinum 950

Radius: 26 mm Length: 26 mm Thickness: 4 mm

#### Back Plate

Arabesque pattern in adapted in the design of the Apollo pendant but as you look more carefully into the details of the pendant. You can find out four Roman numbers which represented the year, if you would like to bespoke the date of year of your own, please contact us for further information.